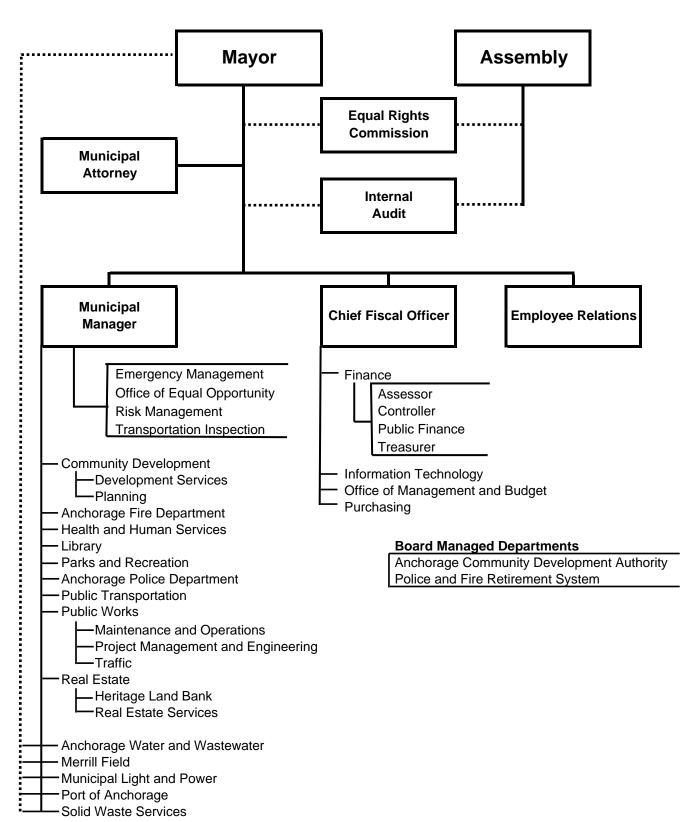

### **MUNICIPALITY OF ANCHORAGE**

### DAN SULLIVAN, MAYOR

### **ASSEMBLY**

Patrick Flynn, Chair (2017) Paul Honeman (2016) Bill Starr (2017)

Amy Demboski (2016) Elvi Gray-Jackson (2017) Tim Steele (2017)

Bill Evans (2017) Jennifer Johnston (2016) Dick Traini (2016)