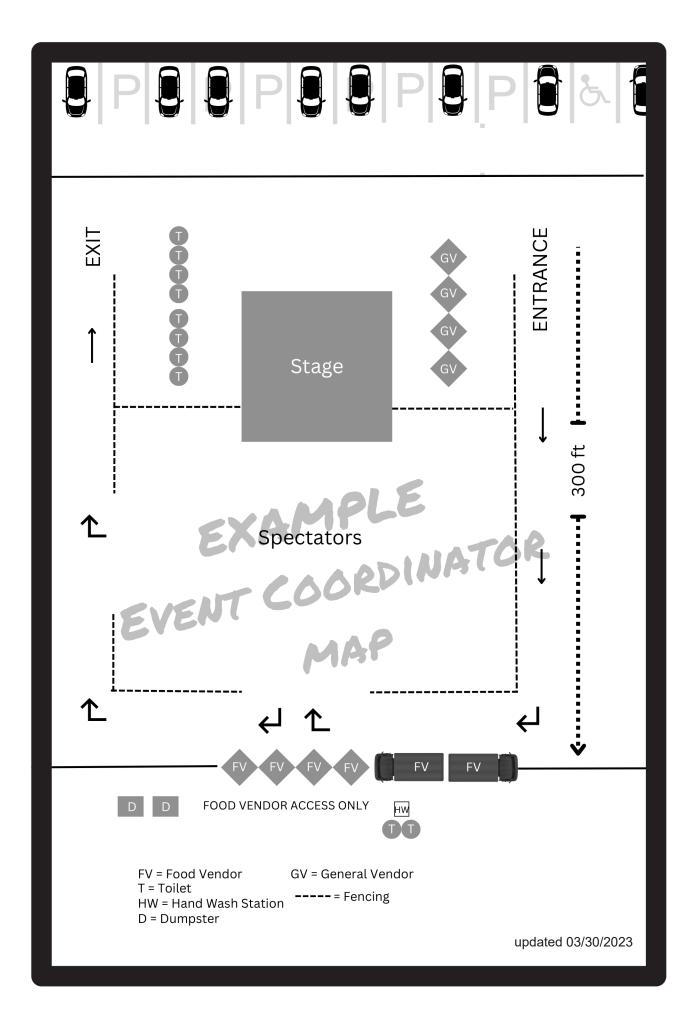

updated 03/30/2023 Page 2 of 3

Example provided on the back of this page. 1. Temporary Food Establishments 2. Water supply 3. Toilet and handwashing facilities 4. Refuse disposal containers 5. Location of shared utensil-washing facilities 6. Refrigerated trailer, if provided 7. Location of animals, rides, attractions (include distance of TFE from all other facilities on plot plan)

Sketch below a general layout of the Temporary Event including the following:

updated 03/30/2023 Page 3 of 3