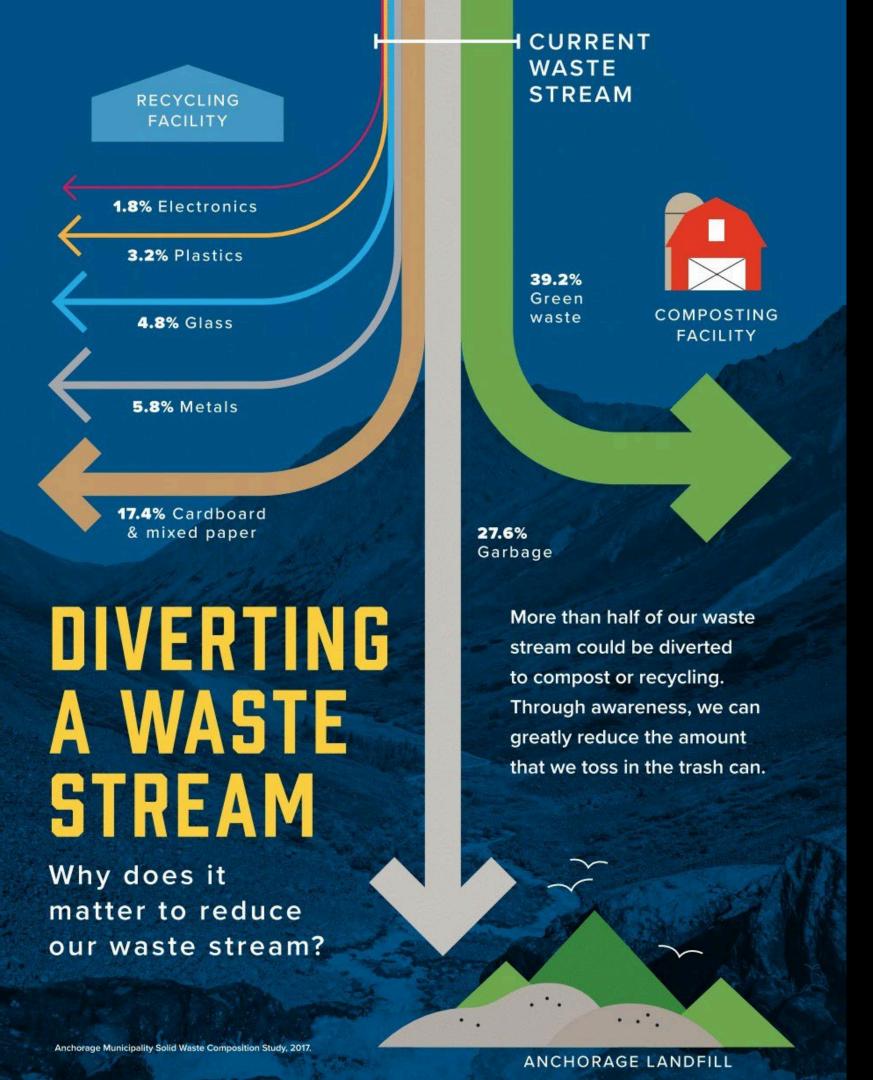

1.8% Electronics
3.2% Plastics
4.8% Glass
5.8% Metals

17.4% Cardboard

27.6% Garbage

39.2% Green Waste