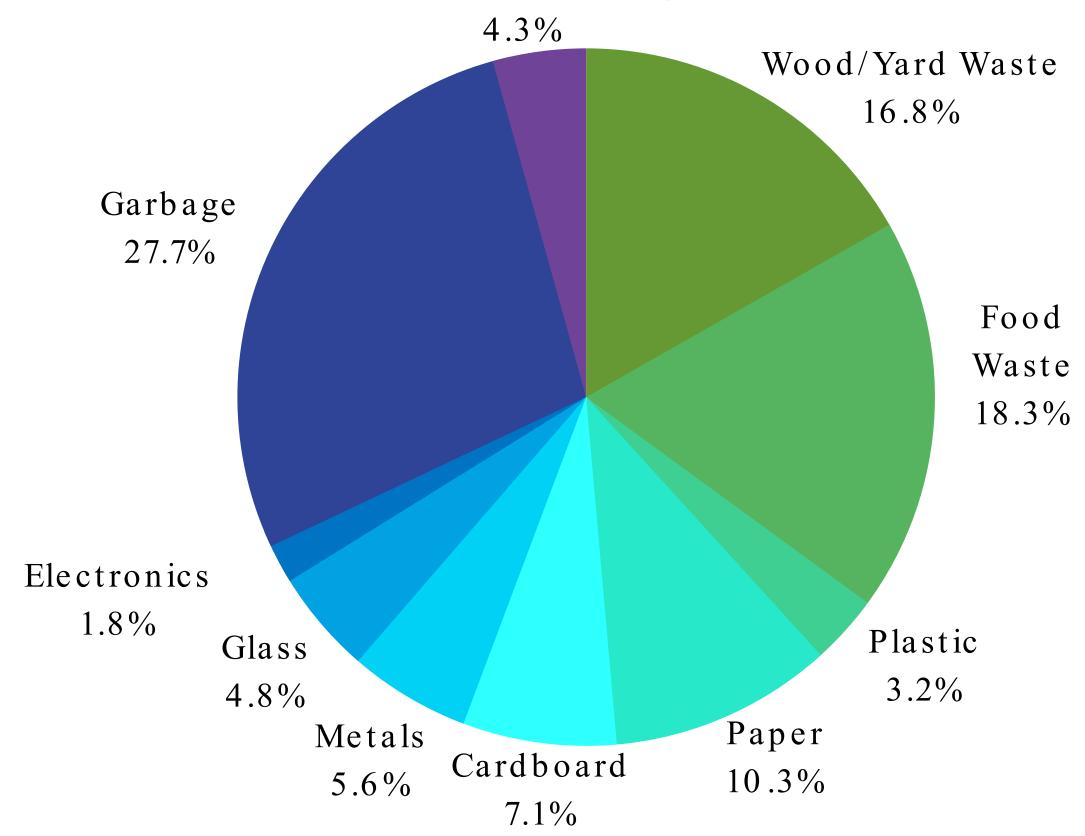

#### 2017 Waste Composition Study Anchorage Regional Landfill

Other Compostable Organics

| Total Organics:           |       |
|---------------------------|-------|
|                           | 4.00  |
| Compostable Organics 4.3% |       |
| Wood/Yard Waste           | 16.8% |
| Food Waste                | 18.3% |
| Cardboard                 | 7.1%  |
| Paper                     | 10.3% |
|                           |       |
| Total: 56.8%              |       |