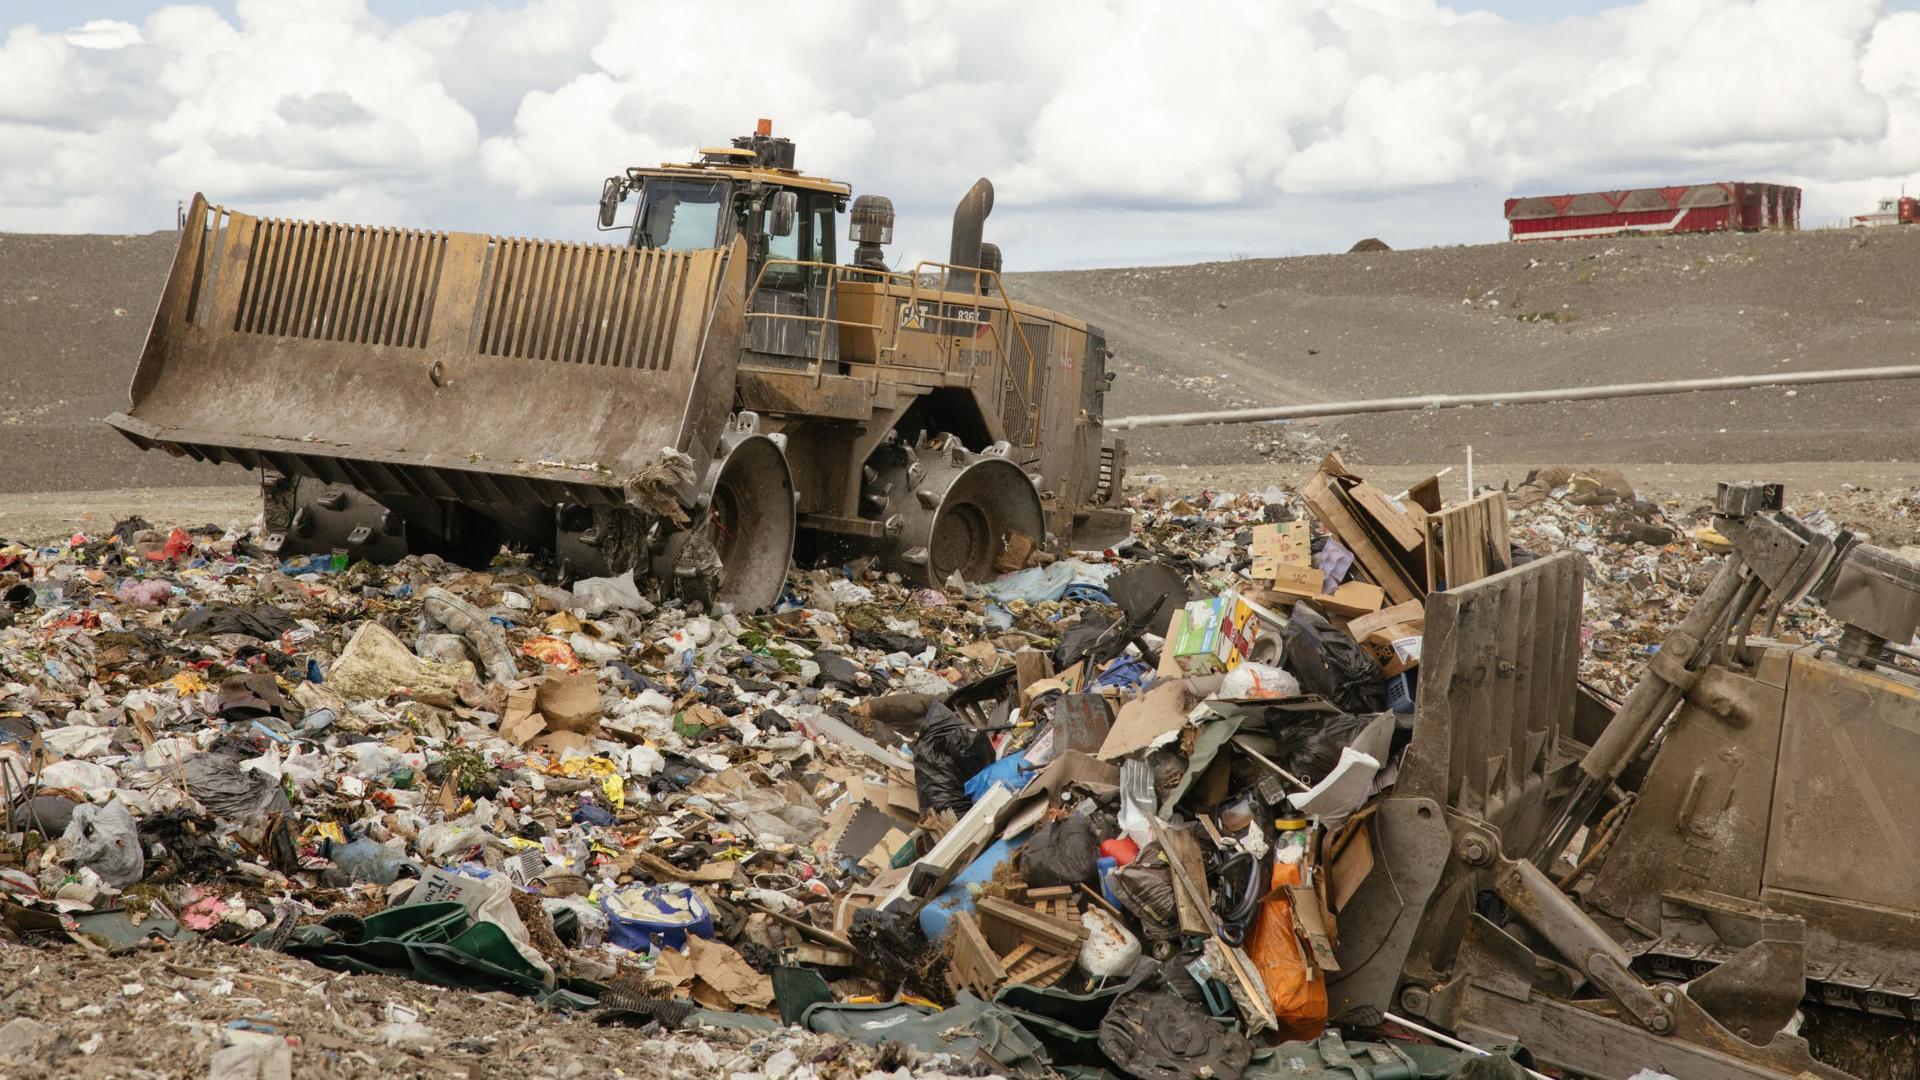

#### 2017 Waste Composition Study Anchorage Regional Landfill

Other Compostable Organics

| Total Organics:           |       |
|---------------------------|-------|
|                           | 4.00  |
| Compostable Organics 4.3% |       |
| Wood/Yard Waste           | 16.8% |
| Food Waste                | 18.3% |
| Cardboard                 | 7.1%  |
| Paper                     | 10.3% |
|                           |       |
| Total: 56.8%              |       |