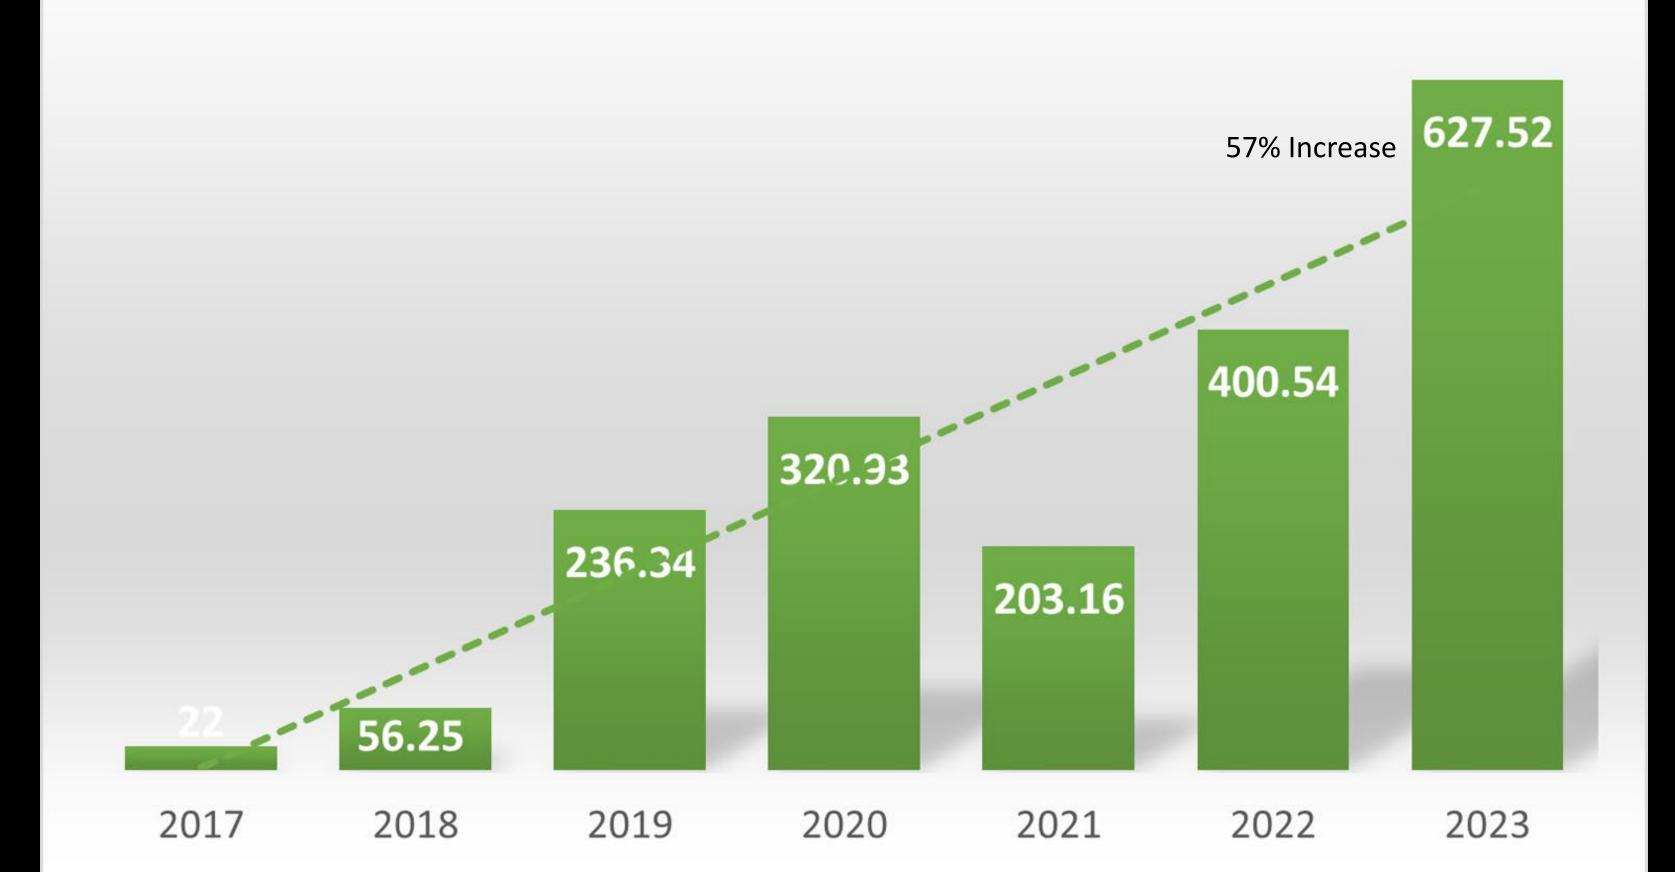

#### 2017 Waste Composition Study Anchorage Regional Landfill

Other Compostable Organics

| Total Organics:           |       |
|---------------------------|-------|
|                           | 4.00  |
| Compostable Organics 4.3% |       |
| Wood/Yard Waste           | 16.8% |
| Food Waste                | 18.3% |
| Cardboard                 | 7.1%  |
| Paper                     | 10.3% |
|                           |       |
| Total: 56.8%              |       |