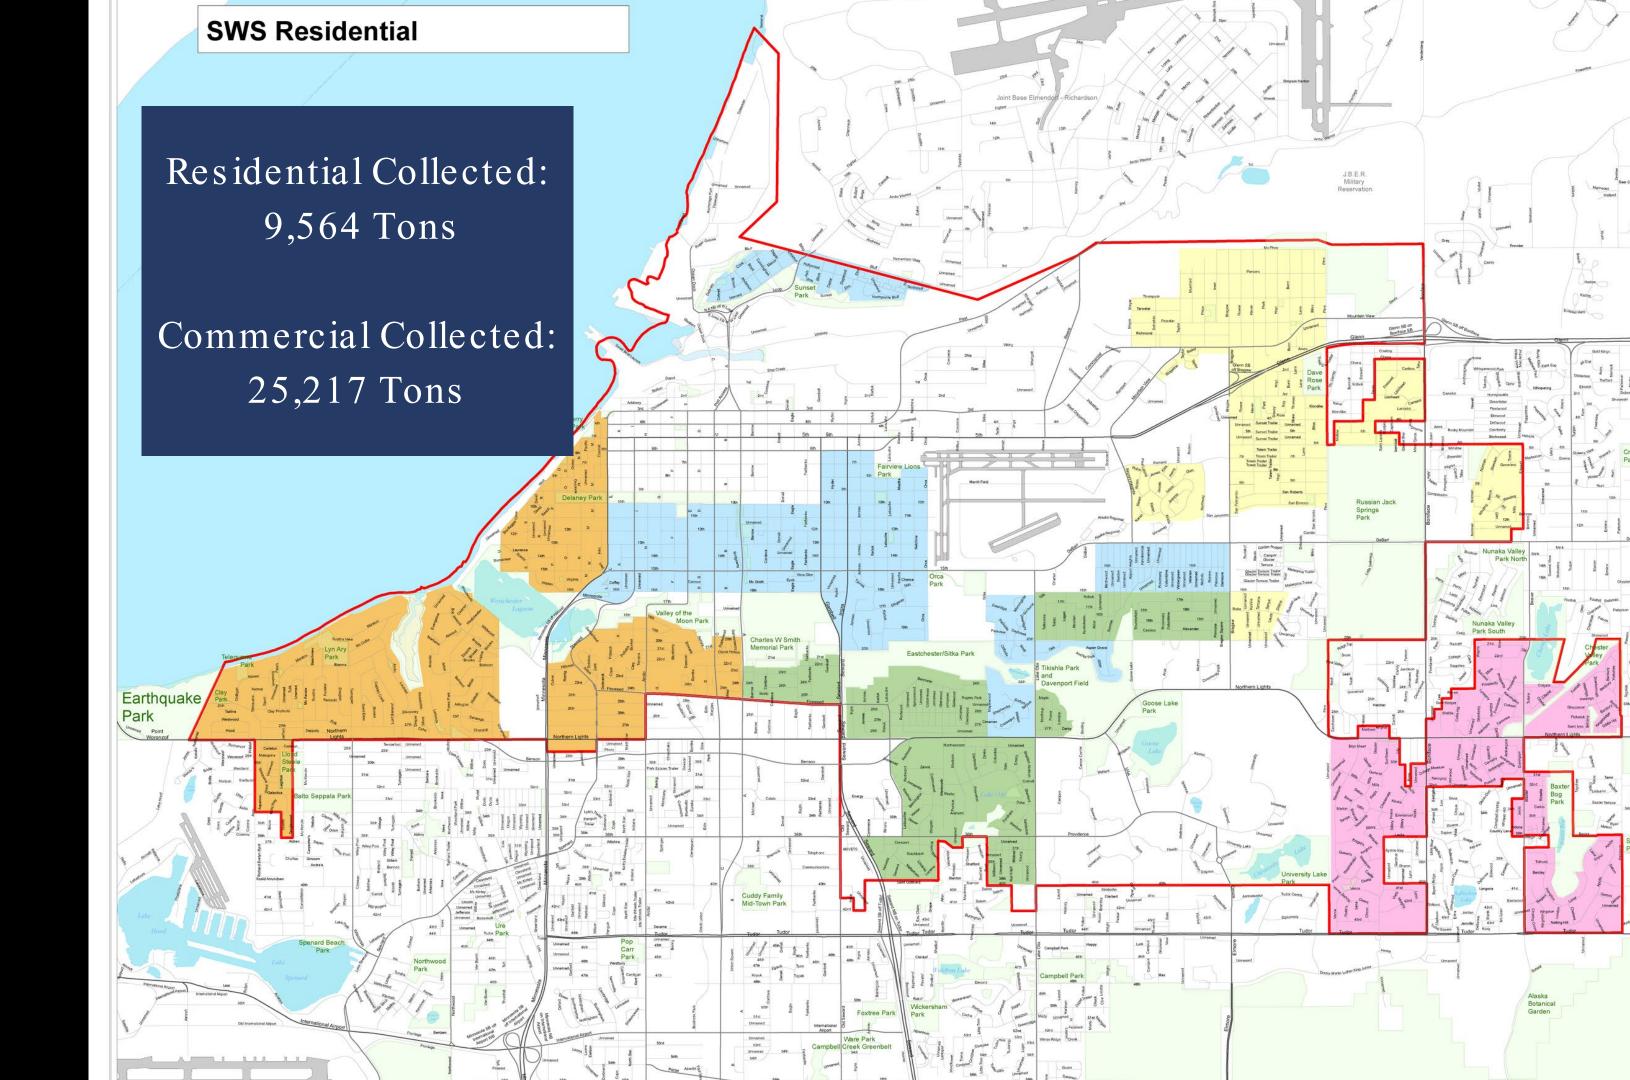

## Solid Waste Services (SWS), an Enterprise Utility:

#### Safe Innovative Sustainable

Solid Waste management within the Municipality of Anchorage.