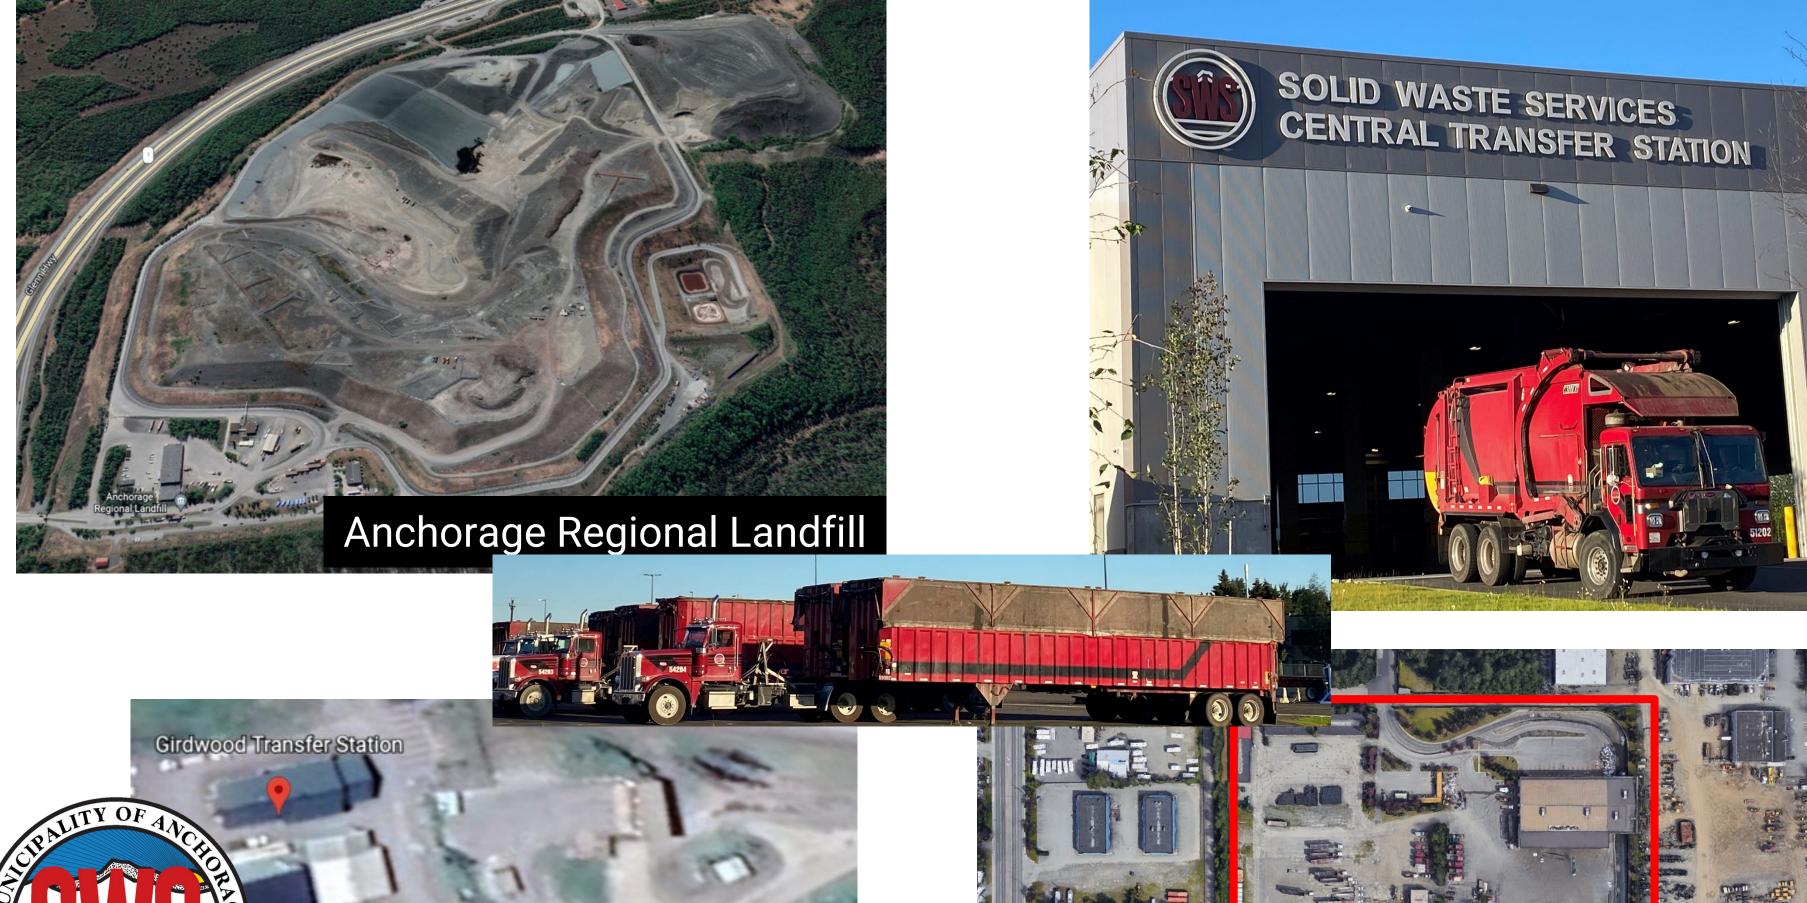

## Solid Waste Services (SWS), an Enterprise Utility:

#### Safe Innovative Sustainable

Solid Waste management within the Municipality of Anchorage.





#### **Wasted Food Scale**

How to reduce the environmental impacts of wasted food



# Where We Are





**Materials Recovery Facility** 

Girdwood Transfer Station















#### 2017 Waste Composition Study Anchorage Regional Landfill

Other Compostable Organics



| Total Organics:           |       |
|---------------------------|-------|
|                           | 4.00  |
| Compostable Organics 4.3% |       |
| Wood/Yard Waste           | 16.8% |
| Food Waste                | 18.3% |
| Cardboard                 | 7.1%  |
| Paper                     | 10.3% |
|                           |       |
| Total: 56.8%              |       |

1.8% Electronics
3.2% Plastics
4.8% Glass
5.8% Metals

17.4% Cardboard

27.6% Garbage



39.2% Green Waste







## Circular Economy

\*The MOA does not endorse products, for example only.



Covering Alaska Naturally!



Curbside









#### ALA