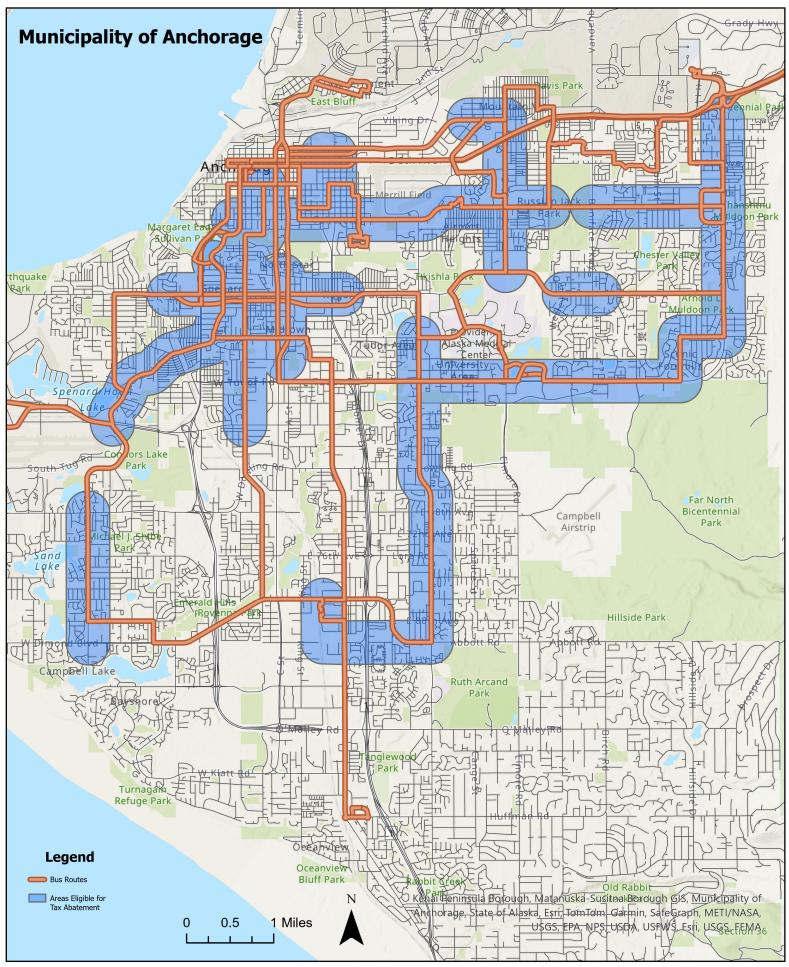

## 12.70.080 Definitions

In this chapter:

\*\*\* \*\*\* \*\*\*

*"Transit-supportive development corridor"* means those areas [DESIGNATED ON THE CURRENT ANCHORAGE LAND-USE MAP,] substantially as depicted below:

[Replace map with Exhibit A]

 \*\*\* \*\*\* \*\*\*

(AO No. 2020-103, § 1, 11-4-20)

**Section 2.** The Assembly hereby petitions the Planning Department to initiate an amendment to the Anchorage Land Use Plan Map to conform that document to the changes approved in this ordinance.

## MUNICIPALITY OF ANCHORAGE ASSEMBLY MEMORANDUM

No. AM 906-2024

Meeting Date: November 6, 2024

| 1<br>2                                                 | From:                                                                                                                                                                                                                                                                                                                                                                                                                                                                                                                                                                                                                                                                                                                                                                                                                                                                                                                                                                                                                                                                                                                                                                                                                                                                                                                                                                                                                                                                                                                                                                                                                                                                                                                                                                                                                                                                                                                                                                            | Assembly N                                                                                                                                                                                                                                                         | lember Martinez                                                |  |
|--------------------------------------------------------|----------------------------------------------------------------------------------------------------------------------------------------------------------------------------------------------------------------------------------------------------------------------------------------------------------------------------------------------------------------------------------------------------------------------------------------------------------------------------------------------------------------------------------------------------------------------------------------------------------------------------------------------------------------------------------------------------------------------------------------------------------------------------------------------------------------------------------------------------------------------------------------------------------------------------------------------------------------------------------------------------------------------------------------------------------------------------------------------------------------------------------------------------------------------------------------------------------------------------------------------------------------------------------------------------------------------------------------------------------------------------------------------------------------------------------------------------------------------------------------------------------------------------------------------------------------------------------------------------------------------------------------------------------------------------------------------------------------------------------------------------------------------------------------------------------------------------------------------------------------------------------------------------------------------------------------------------------------------------------|--------------------------------------------------------------------------------------------------------------------------------------------------------------------------------------------------------------------------------------------------------------------|----------------------------------------------------------------|--|
| 3<br>4<br>5<br>6<br>7                                  | Subject:                                                                                                                                                                                                                                                                                                                                                                                                                                                                                                                                                                                                                                                                                                                                                                                                                                                                                                                                                                                                                                                                                                                                                                                                                                                                                                                                                                                                                                                                                                                                                                                                                                                                                                                                                                                                                                                                                                                                                                         | AN ORDINANCE OF THE ANCHORAGE MUNICIPAL ASSEMBLY<br>AMENDING ANCHORAGE MUNICIPAL CODE CHAPTER 12.70 TO<br>UPDATE THE AREAS DESIGNATED AS TRANSIT-SUPPORTIVE<br>CORRIDORS AND EXPAND ACCESS TO TAX INCENTIVES FOR<br>MULTI-FAMILY AFFORDABLE AND WORKFORCE HOUSING. |                                                                |  |
| 8<br>9<br>10<br>11<br>12<br>13<br>14<br>15<br>16<br>17 | The proposed ordinance provides an update to the map in section 12.70.080 which designates those properties as lying within a "transit-supportive corridor" and, as such, potentially having access to the property tax exemptions authorized under chapter 12.70. Specifically, the proposed map connects the two corridors on Muldoon Road and Tudor Road into one contiguous corridor.<br>Additionally, the ordinance requests the Planning Department prepare an amendment to the Anchorage Land Use Map to align it with the changes proposed                                                                                                                                                                                                                                                                                                                                                                                                                                                                                                                                                                                                                                                                                                                                                                                                                                                                                                                                                                                                                                                                                                                                                                                                                                                                                                                                                                                                                               |                                                                                                                                                                                                                                                                    |                                                                |  |
| 18<br>19<br>20<br>21<br>22                             | herein.   I request your support for the ordinance.   Prepared by: Assembly Counsel's Office   Description of the ordinance of the ordin |                                                                                                                                                                                                                                                                    |                                                                |  |
| 23<br>24                                               | Respectfully                                                                                                                                                                                                                                                                                                                                                                                                                                                                                                                                                                                                                                                                                                                                                                                                                                                                                                                                                                                                                                                                                                                                                                                                                                                                                                                                                                                                                                                                                                                                                                                                                                                                                                                                                                                                                                                                                                                                                                     | sudmittea:                                                                                                                                                                                                                                                         | George Martinez, Assembly Member<br>District 5, East Anchorage |  |

# **Exhibit A**