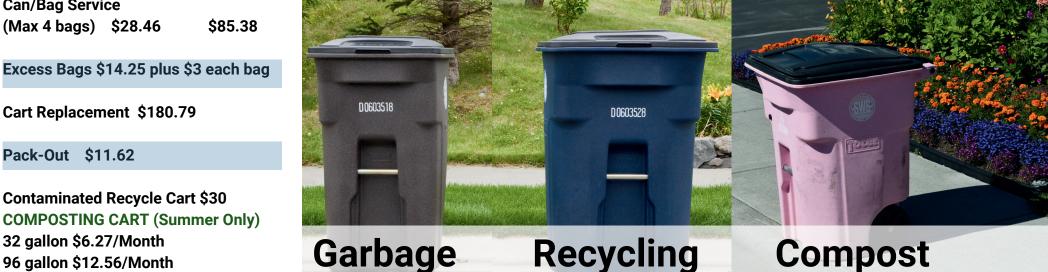

## **2025 Residential and Commercial Collection Rates**

**Customer Service** 907-343-6250

SWCS@anchorageak.gov

| Residential Curbside Trash Collection |               |           | Commercial Trash Collection    |                             |                       |             |            |             |
|---------------------------------------|---------------|-----------|--------------------------------|-----------------------------|-----------------------|-------------|------------|-------------|
| Cart Size                             | Monthly       | Quarterly | 1x we                          | eek 2                       | x week                | 3x week     | 4x week    | 1 Alexandre |
| 32 Gallon                             | \$19.26       | \$57.78   | 2 yard \$166                   | .39 \$3(                    | 05.28                 | \$441.89    | \$579.64   |             |
|                                       |               |           | 3 yard \$209                   | .65 \$3                     | 91.80                 | \$573.95    | \$753.82   |             |
| 32 Gallon BEA                         | AR \$21.26    | \$63.78   |                                |                             |                       |             |            |             |
| 48 Gallon                             | \$28.30       | \$84.90   | 4 yard \$246                   | 5.08 \$4                    | 63.52                 | \$682.10    | \$900.82   |             |
|                                       |               |           | 6 yard \$339                   | 9.43 \$6                    | 653.34                | \$964.44    | \$1,276.37 |             |
| 64 Gallon                             | \$38.34       | \$115.02  |                                |                             |                       |             |            |             |
| 64 Gallon BEA                         | AR \$40.34    | \$121.02  | 8 yard \$433<br>(\$27.50 renta |                             | <b>840.35</b><br>ded) | \$\$1247.91 | \$1,655.47 |             |
| 96 Gallon                             | \$53.14       | \$159.42  | Optional: Lo                   | ck Fee: \$9.0               | 00/Month              |             |            |             |
| 96 Gallon BEA                         | AR \$55.14    | \$165.42  | Co-mingled                     | Recycling C<br>1x every otl |                       | 1x week     | 2x week    |             |
| 64 and 96 Gal                         | llon Recyclin | g FREE 🚺  | 96 gallon                      | \$19.35                     |                       | \$38.59     | \$77.07    |             |

Cart Replacement \$180.79

(Max 4 bags) \$28.46

Pack-Out \$11.62

**Can/Bag Service** 

**Contaminated Recycle Cart \$30** COMPOSTING CART (Summer Only) 32 gallon \$6.27/Month 96 gallon \$12.56/Month