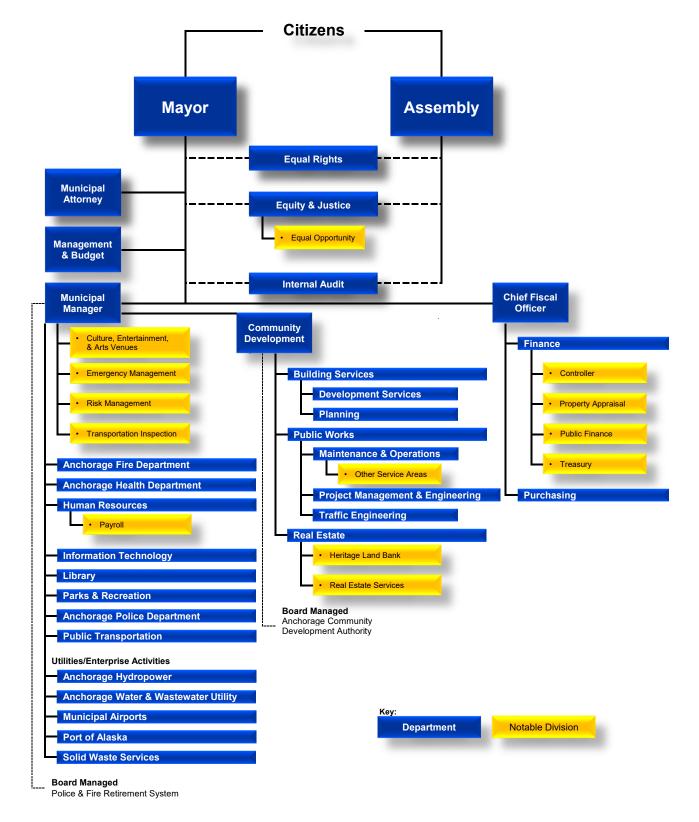

ict 2, Seat A (2022-2025)

Zac Johnson District 6, Seat K (2024-2026) George Martinez District 5, Seat I (2023-2026) Scott Meyers District 2, Seat C (2023-2026)

Kameron Perez-Verdia District 3, Seat D (2019-2025) Felix Rivera
District 4, Seat G
(2017-2026)

Randy Sulte District 6, Seat J (2022-2025)

Daniel Volland District 1, Seat L (2022-2025) Meg Zaletel, Vice Chair District 4, Seat F (2019-2025)

#### **Budget Advisory Commission**

Nolan Klouda, Chair (2026)

Alfred Tamagni, Vice Chair (2025)

Brian Flynn (2024)

Lindsay Hobson (2024) Robert Helzer (2026)

Matthew Harvey (2026)

Marc Luiken (2025)

Carmela Warfield (2024)

#### Office of Management & Budget

Sharon Lechner, Director

Marilyn Banzhaf, Deputy Director

Erin Baker Christine Chesnut

### **Municipality of Anchorage**





### 2024 Revised Budgets and 2024 Property Taxes

### **Table of Contents**

| <u>Title</u>                                                                                                                                                                                                                                                                                                                                                                                                                | Section / Page |
|-----------------------------------------------------------------------------------------------------------------------------------------------------------------------------------------------------------------------------------------------------------------------------------------------