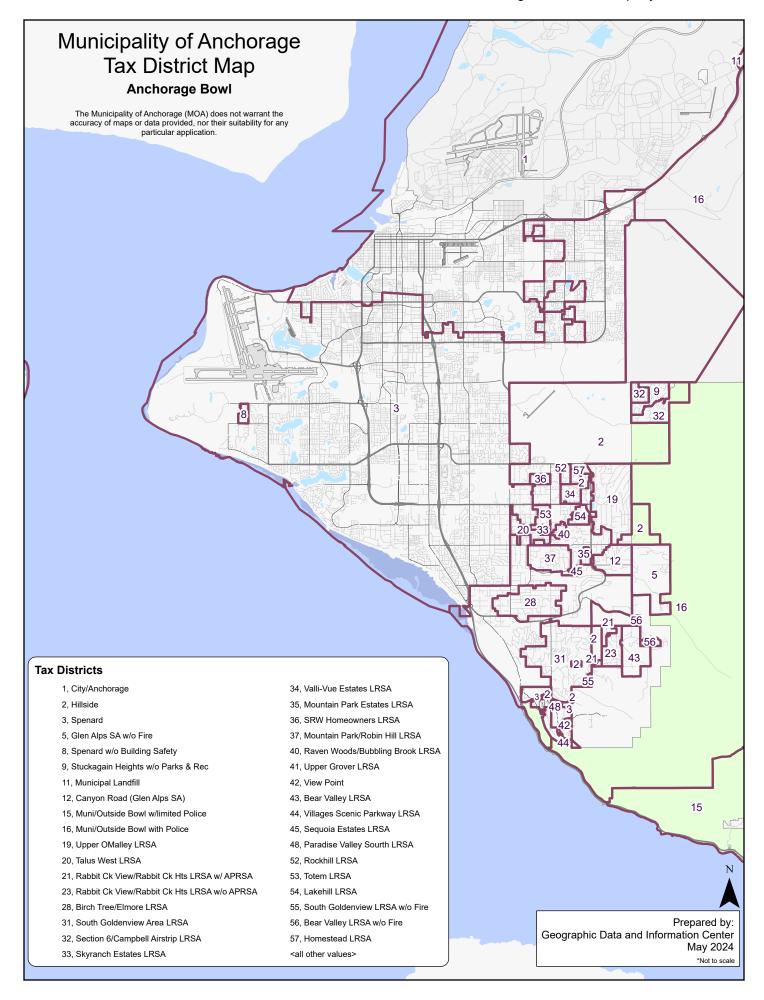

### **Table of Contents**

| <u>Title</u>                                                                                                                                                                                                                                                                                                                                                                                                                | Section / Page |
|-----------------------------------------------------------------------------------------------------------------------------------------------------------------------------------------------------------------------------------------------------------------------------------------------------------------------------------------------------------------------------------------------------------------------------|----------------|
| General Government Assembly Documents                                                                                                                                                                                                                                                                                                                                                                                       | DOC            |
| General Government Revised Budget (AR 2024-104, AM 281-2024)                                                                                                                                                                                                                                                                                                                                                                | 1              |
| General Government Revised Budget Detailed Support                                                                                                                                                                                                                                                                                                                                                                          | 14             |
| General Government Revised Budget Detailed Support – Alcohol Tax                                                                                                                                                                                                                                                                                                                                                            | 18             |
| General Government Revised Budget Mayor Vetoes Memo                                                                                                                                                                                                                                                                                                                                                                         |                |
| General Government Revised Budget Assembly Override (AM 443-2024)                                                                                                                                                                                                                                                                                                                                                           | 25             |
| General Government Mill Rates (AO 2024-29, AM 282-2024, SEE)                                                                                                                                                                                                                                                                                                                                                                |                |
| General Government Budget Documents                                                                                                                                                                                                                                                                                                                                                                                         | BUD            |
| Direct Cost Reconciliation to 2023 Revised                                                                                                                                                                                                                                                                                                                                                                                  | <u>1</u>       |
| Function Cost Reconciliation to 2023 Revised – Alcohol Tax                                                                                                                                                                                                                                                                                                                                                                  | 2              |
| Position Summary by Department 2022 Revised, 2023 Revised, and 2024 Revised                                                                                                                                                                                                                                                                                                                                                 | 3              |
| Salaries and Benefits Assumptions                                                                                                                                                                                                                                                                                                                                                                                           | 4              |
| Debt Service                                                                                                                                                                                                                                                                                                                                                                                                                |                |
| Direct Cost by Department and Category of Expenditure                                                                                                                                                                                                                                                                                                                                                                       |                |
| Use of Funds by Department                                                                                                                                                                                                                                                                                                                                                                                                  |                |
| Function Cost by Fund 2023 Revised and 2024 Revised                                                                                                                                                                                                                                                                                                                                                                         |                |
| Function Cost by Fund and Category of Expenditure                                                                                                                                                                                                                                                                                                                                                                           |                |
| Financing Sources/Uses by Fund and Category of Expenditure 2024 Revised                                                                                                                                                                                                                                                                                                                                                     |                |
| Financing Sources/Uses by Fund and Department 2024 Revised                                                                                                                                                                                                                                                                                                                                                                  |                |
| Financing Sources/Uses by Fund and Dept-2022 Actuals, 2023 Revised, 2024 Revised                                                                                                                                                                                                                                                                                                                                            |                |
| Financing Sources/Uses by Fund and Dept-2022 Actuals, 2023 Revised, 2024 Revised - Al                                                                                                                                                                                                                                                                                                                                       |                |
| Revenue Summary                                                                                                                                                                                                                                                                                                                                                                                                             |                |
| Revenue Detail                                                                                                                                                                                                                                                                                                                                                                                                              |                |
| General Government Property Tax Details                                                                                                                                                                                                                                                                                                                                                                                     | TAX            |
| Tax Limit Calculation                                                                                                                                                                                                                                                                                                                                                                                                       |                |
| Property Tax Calculation by Fund Inside/Outside Tax Cap – 2023 Revised to 2024 Revised                                                                                                                                                                                                                                                                                                                                      |                |
| Property Tax Calculation by Fund                                                                                                                                                                                                                                                                                                                                                                                            |                |
| Property Tax Calculation by Fund and Type                                                                                                                                                                                                                                                                                                                                                                                   |                |
| Mill Levy by Tax District                                                                                                                                                                                                                                                                                                                                                                                                   |                |
| Property Tax Per \$100,000 Assessed Value                                                                                                                                                                                                                                                                                                                                                                                   |                |
|                                                                                                                                                                                                                                                                                                                                                                                                                             |                |
| Property Tax Rate Trends                                                                                                                                                                                                                                                                                                                                                                                                    | 7              |
| Property Tax Rate Trends                                                                                                                                                                                                                                                                                                                                                                                                    |                |
| Historical Budget and Tax Data 1995-2024                                                                                                                                                                                                                                                                                                                                                                                    | 8              |
| Historical Budget and Tax Data 1995-2024                                                                                                                                                                                                                                                                                                                                                                                    | 8<br>9         |
| Historical Budget and Tax Data 1995-2024                                                                                                                                                                                                                                                                                                                                                                                    | 9<br>10        |
| Historical Budget and Tax Data 1995-2024                                                                                                                                                                                                                                                                                                                                                                                    | 9<br>10<br>11  |
| Historical Budget and Tax Data 1995-2024  Tax District Map – Anchorage Bowl  Tax District Map – Chugiak/Eagle River  Tax District Map – Turnagain Arm  Tax District Map – Girdwood                                                                                                                                                                                                                                          |                |
| Historical Budget and Tax Data 1995-2024  Tax District Map – Anchorage Bowl  Tax District Map – Chugiak/Eagle River  Tax District Map – Turnagain Arm  Tax District Map – Girdwood  Service Area Budgets                                                                                                                                                                                                                    |                |
| Historical Budget and Tax Data 1995-2024  Tax District Map – Anchorage Bowl  Tax District Map – Chugiak/Eagle River  Tax District Map – Turnagain Arm  Tax District Map – Girdwood  Service Area Budgets  Chugiak Fire                                                                                                                                                                                                      |                |
| Historical Budget and Tax Data 1995-2024  Tax District Map – Anchorage Bowl  Tax District Map – Chugiak/Eagle River  Tax District Map – Turnagain Arm  Tax District Map – Girdwood  Service Area Budgets  Chugiak Fire  Girdwood Valley                                                                                                                                                                                     | 8911121214     |
| Historical Budget and Tax Data 1995-2024  Tax District Map – Anchorage Bowl  Tax District Map – Chugiak/Eagle River  Tax District Map – Turnagain Arm  Tax District Map – Girdwood  Service Area Budgets  Chugiak Fire                                                                                                                                                                                                      |                |
| Historical Budget and Tax Data 1995-2024  Tax District Map – Anchorage Bowl  Tax District Map – Chugiak/Eagle River  Tax District Map – Turnagain Arm  Tax District Map – Girdwood  Service Area Budgets  Chugiak Fire  Girdwood Valley  Chugiak, Birchwood, Eagle River Rural Road (CBERRRSA)  Eagle River-Chugiak Park & Recreation                                                                                       |                |
| Historical Budget and Tax Data 1995-2024  Tax District Map – Anchorage Bowl  Tax District Map – Chugiak/Eagle River  Tax District Map – Turnagain Arm  Tax District Map – Girdwood  Service Area Budgets  Chugiak Fire  Girdwood Valley  Chugiak, Birchwood, Eagle River Rural Road (CBERRRSA)  Eagle River-Chugiak Park & Recreation  Anchorage School District (ASD)                                                      |                |
| Historical Budget and Tax Data 1995-2024  Tax District Map – Anchorage Bowl  Tax District Map – Chugiak/Eagle River  Tax District Map – Turnagain Arm  Tax District Map – Girdwood  Service Area Budgets  Chugiak Fire  Girdwood Valley  Chugiak, Birchwood, Eagle River Rural Road (CBERRSA)  Eagle River-Chugiak Park & Recreation  Anchorage School District (ASD)  ASD Tax Calculation                                  |                |
| Historical Budget and Tax Data 1995-2024  Tax District Map – Anchorage Bowl  Tax District Map – Chugiak/Eagle River  Tax District Map – Turnagain Arm  Tax District Map – Girdwood  Service Area Budgets  Chugiak Fire  Girdwood Valley  Chugiak, Birchwood, Eagle River Rural Road (CBERRRSA)  Eagle River-Chugiak Park & Recreation  Anchorage School District (ASD)  ASD Tax Calculation  ASD Schools and Facilities Map |                |
| Historical Budget and Tax Data 1995-2024  Tax District Map – Anchorage Bowl  Tax District Map – Chugiak/Eagle River  Tax District Map – Turnagain Arm  Tax District Map – Girdwood  Service Area Budgets  Chugiak Fire  Girdwood Valley  Chugiak, Birchwood, Eagle River Rural Road (CBERRSA)  Eagle River-Chugiak Park & Recreation  Anchorage School District (ASD)  ASD Tax Calculation                                  |                |