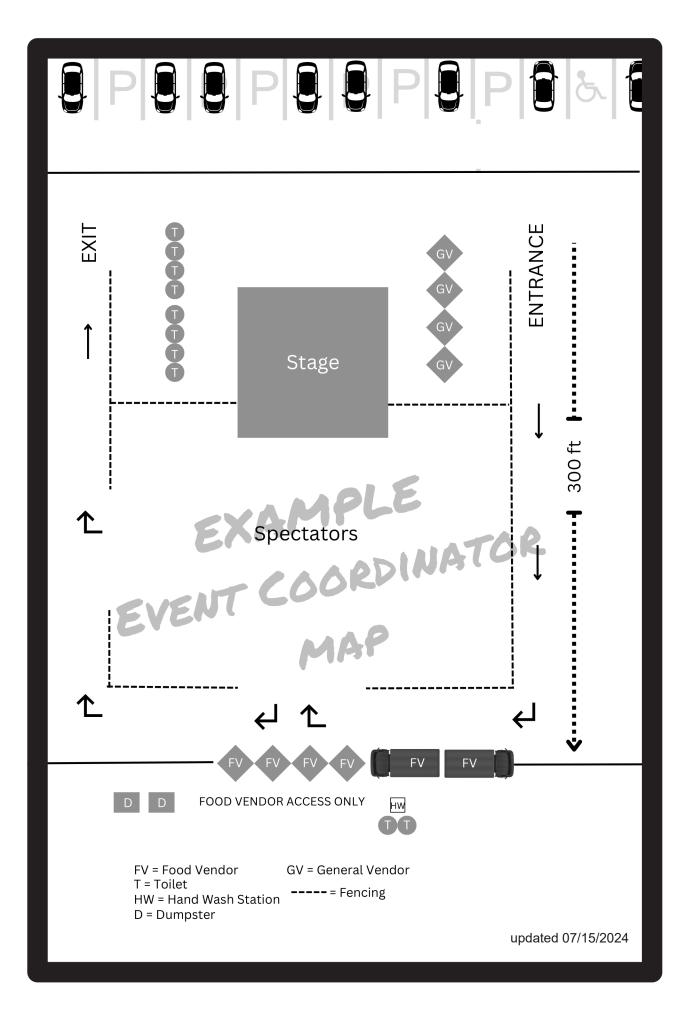

updated 07/15/2024 Page 2 of 3

Example provided on the back of this page. 1. Temporary Food Establishments 2. Water supply 3. Toilet and handwashing facilities 4. Refuse disposal containers 5. Location of shared utensil-washing facilities 6. Refrigerated trailer, if provided 7. Location of animals, rides, attractions (include distance of TFE from all other facilities on plot plan)

Sketch below a general layout of the Temporary Event including the following:

updated 07/15/2024 Page 3 of 3