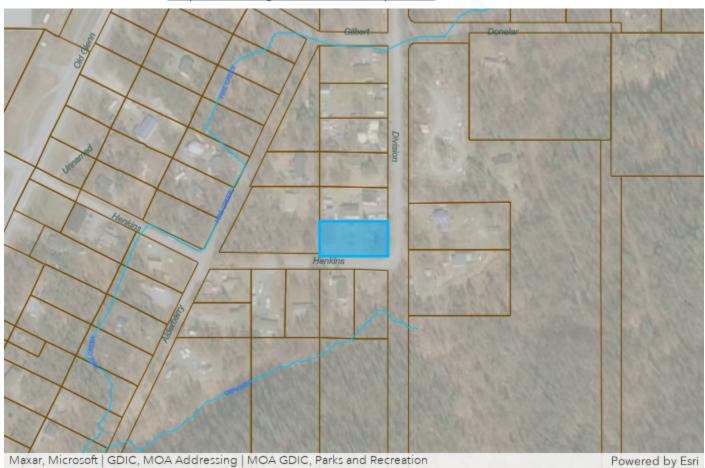

### **Property Information**

Property Location: 15808 DIVISION ST Class: R - Residential

Use Code (LUC): 109 - Other Bldg. and Yard impro. Only

Condo/Unit #:

 Tax District:
 22

 Zoning:
 CE R6

 Plat #:
 P-387

HRA #:

Grid #: NW0755

Deeded Acres:

Square Feet: 20,038
Legal Description: HENKINS
BLK 5 LT 5

Economic Link: No

### **MOA PROPERTY REPORT**

PAGE 1

Data Updated as of: January 22, 2023 3:22 AM

Parcel Number: 051-291-16-000 Current Owner: CARRASQUILLO JULIO

Address: 15808 DIVISION ST Legal Description: HENKINS BLK 5 LT 5

Plat Number: Click "More Info" Grid: Lot Size: 0.46 acres (20,038 ft<sup>2</sup>)

above t

Property Tax Portal: <a href="https://property.muni.org/Datalets/Datalet.aspx?UseSearch=no&pin=05129116000">https://property.muni.org/Datalets/Datalet.aspx?UseSearch=no&pin=05129116000</a>