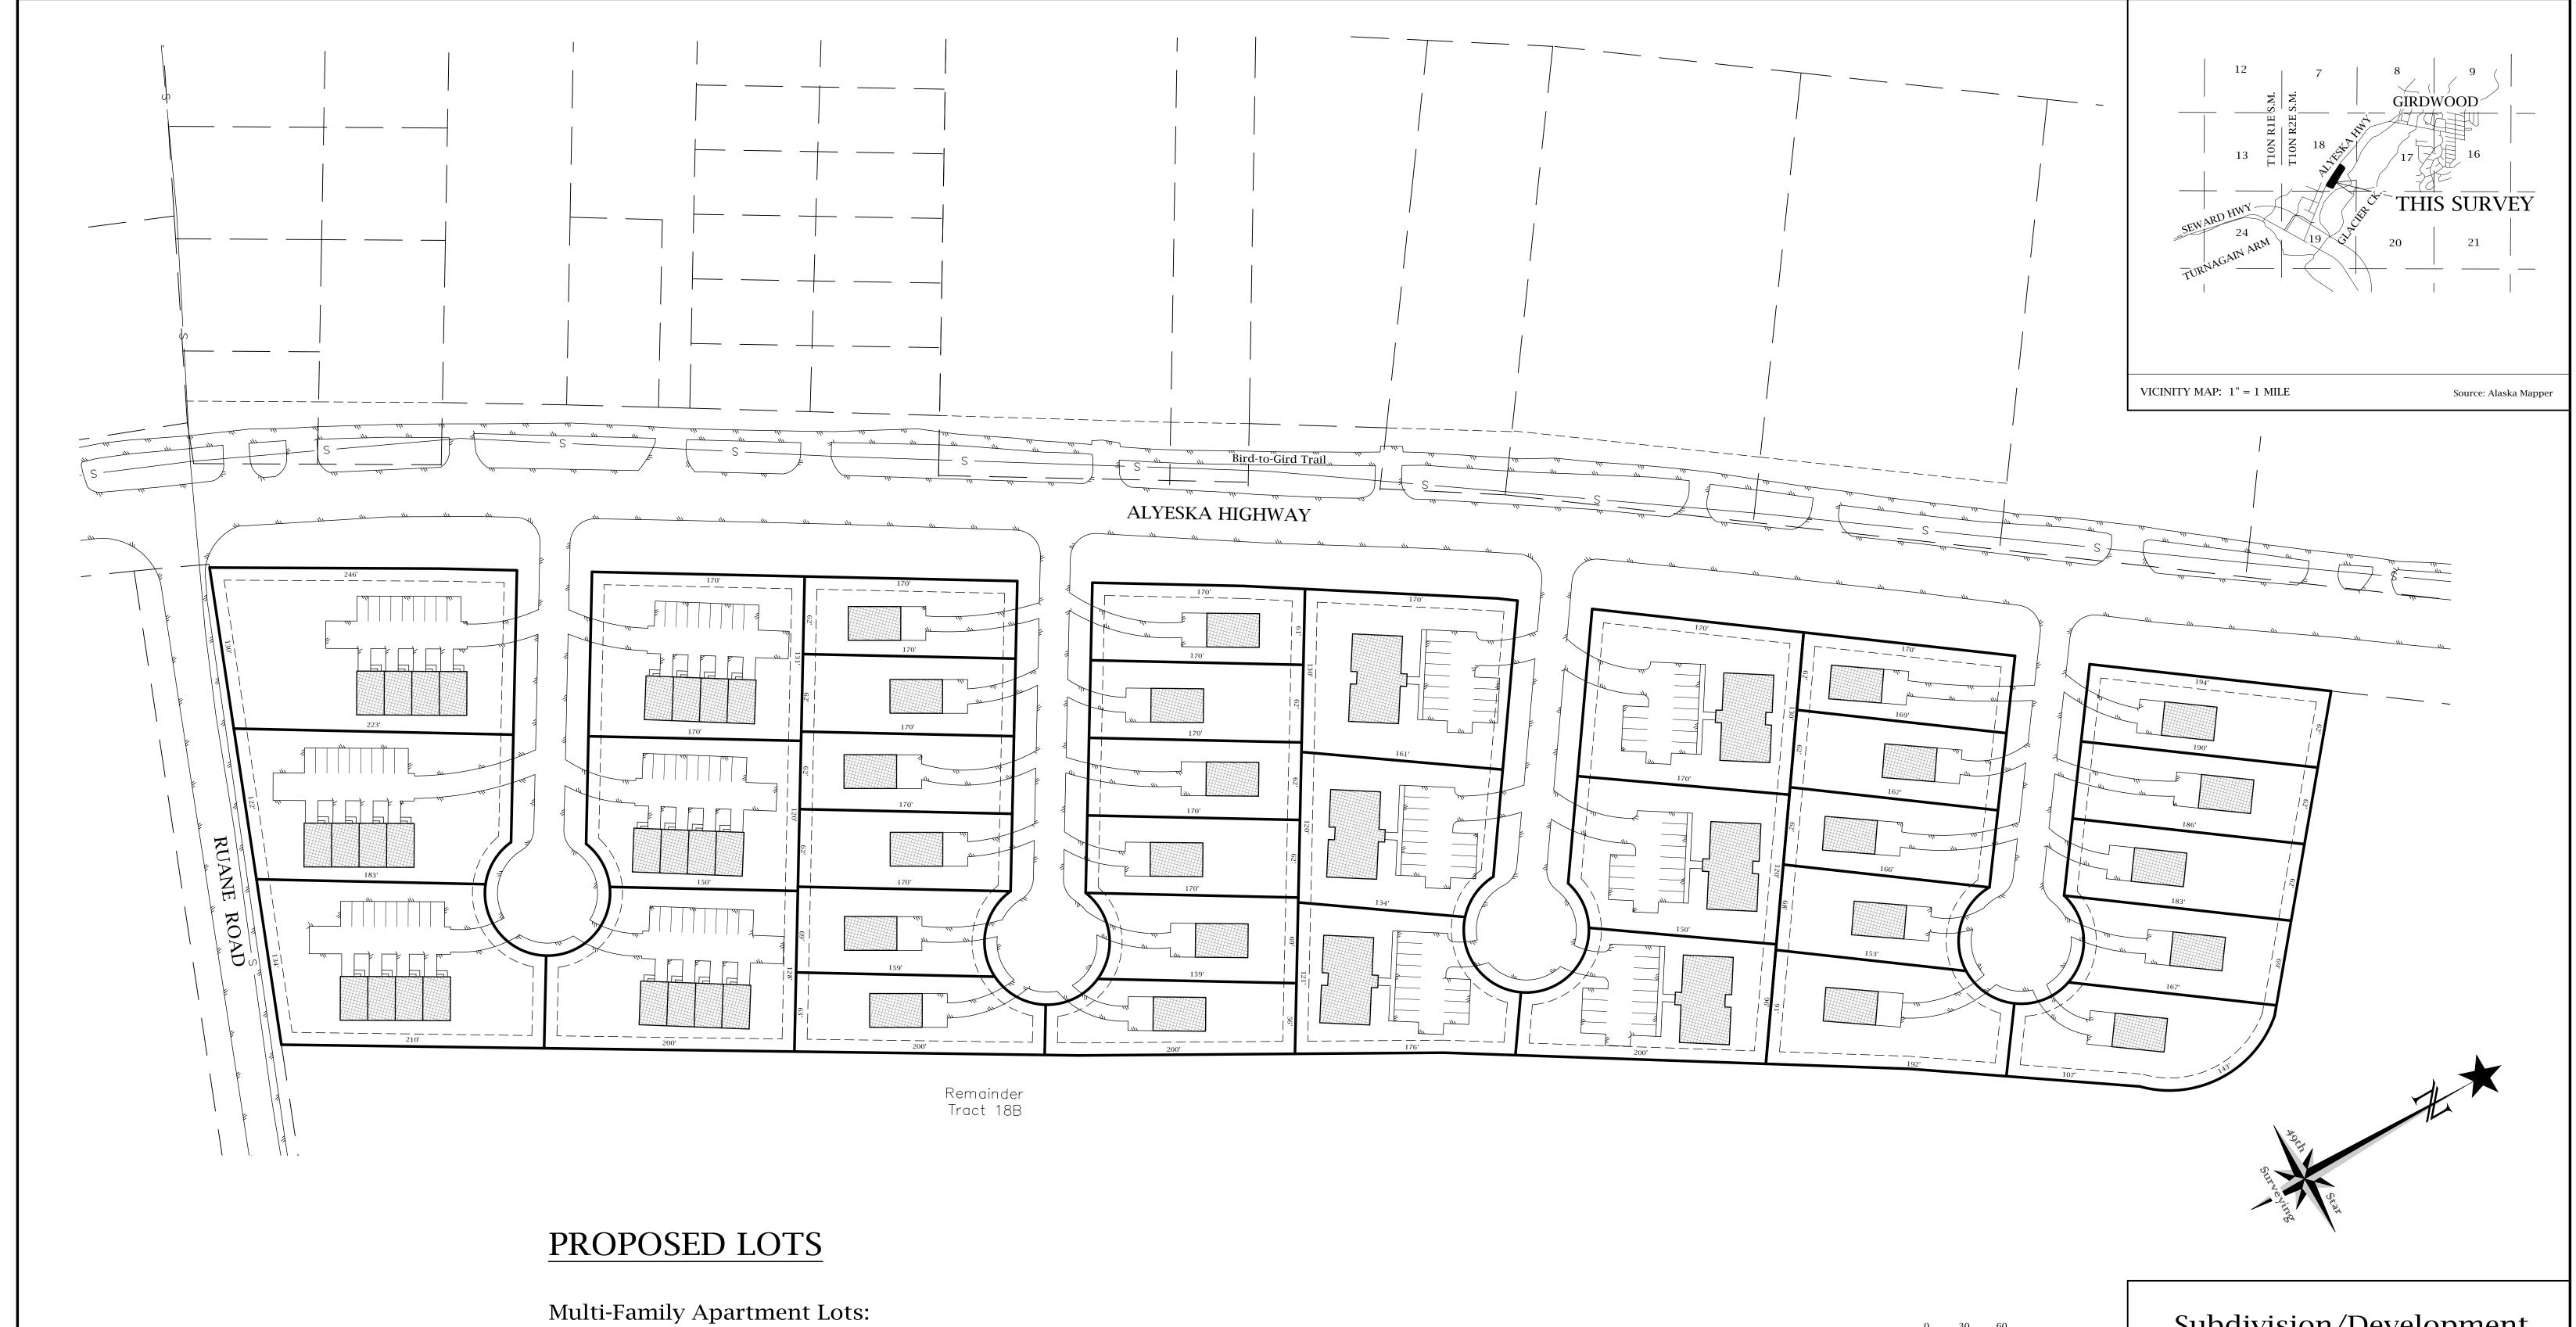

- 6 Lots (18,000 s.f. 23,000 s.f. each)
- 4-Plex or 8-Plex Apartment building on each lot

Multi-Family Townhomes Lots:

- 6 Lots (22,000 s.f. 26,000 s.f.)
- 4 Townhomes on each lot

Single Family Home Lots:

- 22 Lots (10,500 s.f. 15,700 s.f.)
- 1 Home on each lot

Total Living Units: 70 - 94

## LEGEND

Proposed Subject Boundary

Easement Line

Adjoiner Property Line

Existing Underground Sewer Line

Existing/Proposed Edge of Road

Proposed home/Townhome/Apartment

## Subdivision/Development Concept Portion Tract 18B

LOCATED WITHIN

THE SE 1/4 OF SECTION 18,
TOWNSHIP 10 NORTH, RANGE 2 EAST,
SEWARD MERIDIAN, ALASKA
CONTAINING 13.6± ACRES
ANCHORAGE RECORDING DISTRICT, THIRD
JUDICIAL DISTRICT, STATE OF ALASKA