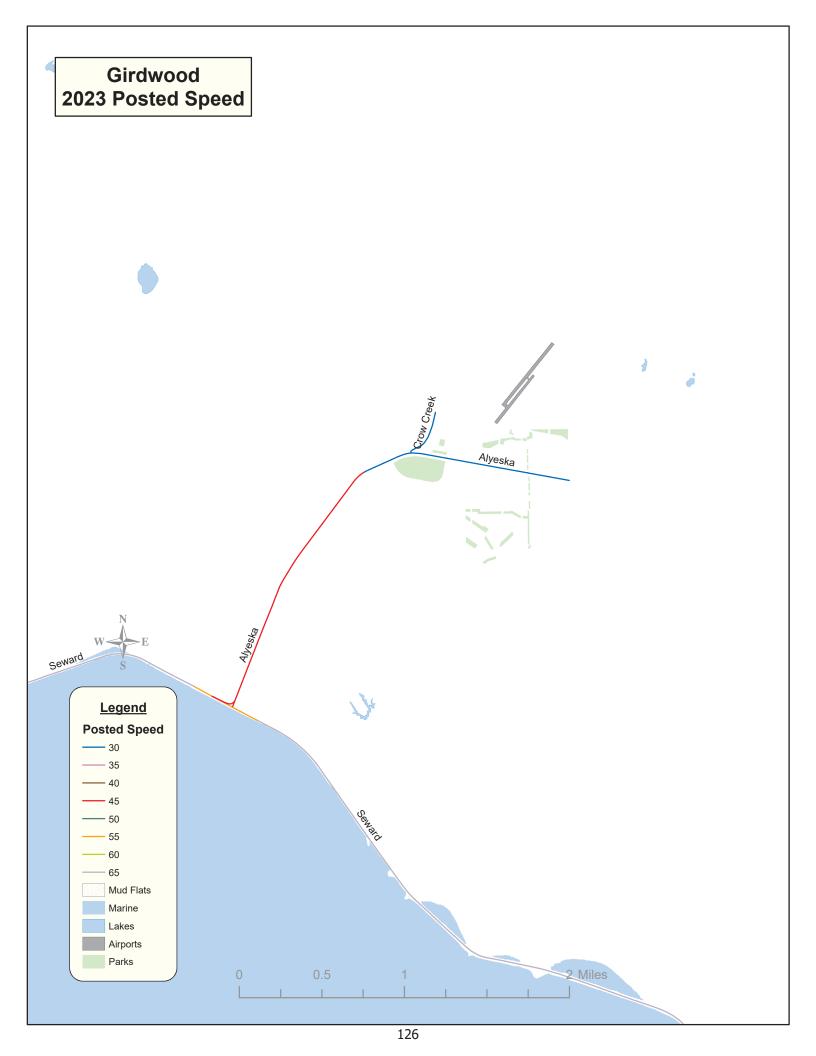

# ROADWAY INFORMATION









|     | LOCATION     |                       |            |         | COUNT    | 85th PERCENTILE SPEED (mph) |        |       |       |
|-----|--------------|-----------------------|------------|---------|----------|-----------------------------|--------|-------|-------|
| CNT | STREET       | CROSS REFERENCE       | DIST / DIR | TYPE    | DATE     | NORTH SOUTH EAST WEST       |        |       |       |
|     | SIREEI       | CRU33 REFERENCE       | 200 & 11/  | 04 11   |          | NOKIH                       | 300111 |       |       |
| 1   | 002          | Pauline               | 320 ft. W  | 24 Hour | 06/20/23 | -                           | -      | 22.00 | 23.00 |
| 2   |              |                       | 320 ft. W  | 24 Hour | 06/21/23 | -                           | -