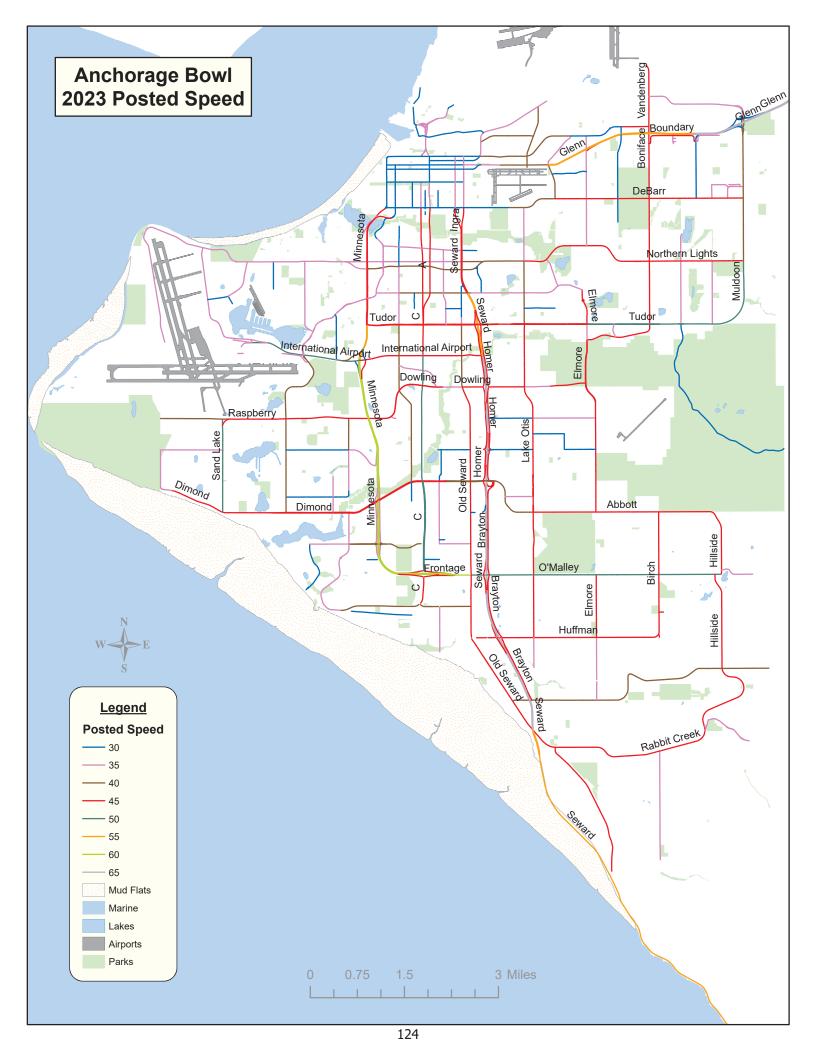

# ROADWAY INFORMATION









|     | LOCATION     |                       |            |         | COUNT    | 85th PERCENTILE SPEED (mph) |        |       |       |
|-----|--------------|-----------------------|------------|---------|----------|-----------------------------|--------|-------|-------|
| CNT | STREET       | CROSS REFERENCE       | DIST / DIR | TYPE    | DATE     | NORTH SOUTH EAST WEST       |        |       |       |
|     | SIREEI       | CRU33 REFERENCE       | 200 & 11/  | 04 11   |          | NOKIH                       | 300111 |       |       |
| 1   | 002          | Pauline               | 320 ft. W  | 24 Hour | 06/20/23 | -                           | -      | 22.00 | 23.00 |
| 2   |              |                       | 320 ft. W  | 24 Hour | 06/21/23 | -                           | -