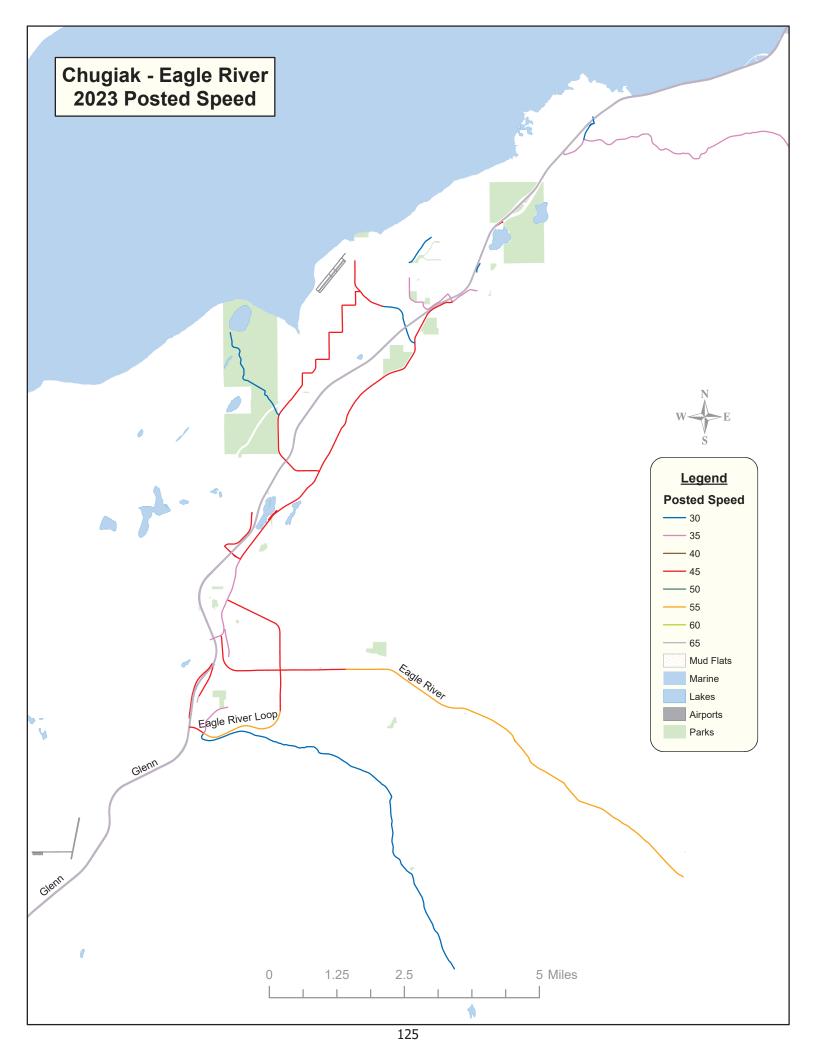

# ROADWAY INFORMATION









|     | LOCATION     |                       |            |         | COUNT    | 85th PERCENTILE SPEED (mph) |        |       |       |
|-----|--------------|-----------------------|------------|---------|----------|-----------------------------|--------|-------|-------|
| CNT | STREET       | CROSS REFERENCE       | DIST / DIR | TYPE    | DATE     | NORTH SOUTH EAST WEST       |        |       |       |
|     | SIREEI       | CRU33 REFERENCE       | 200 & 11/  | 04 11   |          | NOKIH                       | 300111 |       |       |
| 1   | 002          | Pauline               | 320 ft. W  | 24 Hour | 06/20/23 | -                           | -      | 22.00 | 23.00 |
| 2   |              |                       | 320 ft. W  | 24 Hour | 06/21/23 | -                           | -