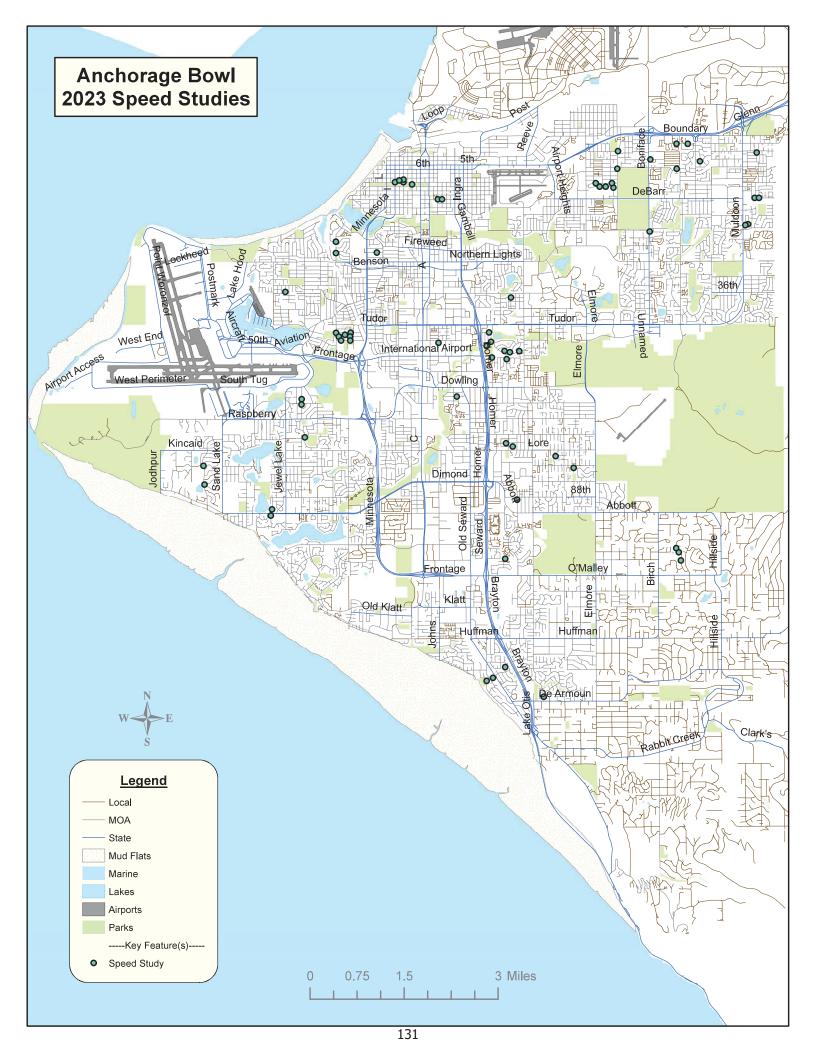

# ROADWAY INFORMATION

|     | LOCATION     |                       |            |         | COUNT    | 85th PERCENTILE SPEED (mph) |        |       |       |
|-----|--------------|-----------------------|------------|---------|----------|-----------------------------|--------|-------|-------|
| CNT | STREET       | CROSS REFERENCE       | DIST / DIR | TYPE    | DATE     | NORTH SOUTH EAST WEST       |        |       |       |
|     | SIREEI       | CRU33 REFERENCE       | 200 & 11/  | 04 11   |          | NOKIH                       | 300111 |       |       |
| 1   | 002          | Pauline               | 320 ft. W  | 24 Hour | 06/20/23 | -                           | -      | 22.00 | 23.00 |
| 2   |              |                       | 320 ft. W  | 24 Hour | 06/21/23 | -                           | -      | 19.00 | 19.00 |
| 3   | 004          | Alora                 | 200 ft. E  | 24 Hour | 06/20/23 | -                           | -      | 27.00 | 28.00 |
| 4   |              |                       | 200 ft. E  | 24 Hour | 06/21/23 | -                           | -      | 27.00 | 26.00 |
| 5   | 009          | G                     | 151 ft. W  | 24 Hour | 06/06/23 | -                           | -      | 34.00 | 28.00 |
| 6   |              |                       | 151 ft. W  | 24 Hour | 06/07/23 | -                           | -      | 33.00 | 28.00 |
| 7   | 009          | ı                     | 300 ft. W  | 24 Hour | 06/06/23 | -                           | -      | 26.00 | 34.00 |
| 8   |              |                       | 300 ft. W  | 24 Hour | 06/07/23 | -                           | -      | 24.00 | 34.00 |
| 9   | 013          | Cordova               | 320 ft. W  | 24 Hour | 07/19/23 | -                           | -      | 27.00 | 29.00 |
| 10  |              | Denali                | 175 ft. E  | 24 Hour | 07/19/23 | -                           | -      | 27.00 | 24.00 |
| 11  |              |                       | 480 ft. E  | 24 Hour | 08/22/23 | -                           | -      | 24.00 | 24.00 |
| 12  | 026          | Spenard               | 480 ft. E  | 24 Hour | 08/23/23 | -                           | -      | 24.00 | 24.00 |
| 13  |              |                       | 480 ft. E  | 24 Hour | 08/24/23 | -                           | -      | 25.00 | 24.00 |
| 14  | 037          | Williams              | 149 ft. E  | 24 Hour | 06/27/23 | -                           | -      | 14.00 | 17.00 |
| 15  | 037          | VVIIIIairis           | 149 ft. E  | 24 Hour | 06/28/23 | -                           | -      | 14.00 | 18.00 |
| 16  | 046          | Northwood             | 347 ft. E  | 24 Hour | 08/31/23 | -                           | -      | 24.00 | 24.00 |
| 17  | 040          | Taft                  | 343 ft. W  | 24 Hour | 08/31/23 | -                           | -      | 22.00 | 20.00 |
| 18  | 0.47         | Northwood             | 395 ft. E  | 24 Hour | 08/31/23 | -                           | -      | 23.00 | 26.00 |
| 19  | 047          | Taft                  | 406 ft. W  | 24 Hour | 08/31/23 | -                           | -      | 24.00 | 24.00 |
| 20  | 0.40         | Northwood             | 320 ft. E  | 24 Hour | 08/31/23 | -                           | -      | 24.00 | 24.00 |
| 21  | 048          | Van Buren             | 62 ft. E   | 24 Hour | 08/31/23 | -                           | -      | 37.00 | 21.00 |
| 22  |              | Petersburg            | 356 ft. W  | 24 Hour | 09/12/23 | -                           | -      | 18.00 | 17.00 |
| 23  | 074          |                       | 356 ft. W  | 24 Hour | 09/13/23 | -                           | -      | 17.00 | 18.00 |
| 24  | 07.1         |                       | 356 ft. W  | 24 Hour | 09/14/23 | _                           | _      | 17.00 | 17.00 |
| 25  |              |                       | 329 ft. E  | 24 Hour | 09/12/23 | -                           | _      | 12.00 | 13.00 |
| 26  | 075          | Petersburg            | 329 ft. E  | 24 Hour | 09/13/23 | _                           | _      | 11.00 | 13.00 |
| 27  | 0.0          | reterabulg            | 329 ft. E  | 24 Hour | 09/14/23 | -                           | -      | 13.00 | 14.00 |
| 28  |              |                       | 186 ft. E  | 24 Hour | 06/27/23 | -                           | -      | 36.00 | 34.00 |
| 29  | 080          | Snow View             | 186 ft. E  | 24 Hour | 06/28/23 | -                           | _      | 36.00 | 34.00 |
| 30  |              |                       | 239 ft. E  | 24 Hour | 08/30/23 | _                           | _      | 19.00 | 29.00 |
| 31  | Alpenhorn    | Larkspur<br>Kitzbuhel | 239 ft. E  | 24 Hour | 08/31/23 | -                           | -      | 20.00 | 30.00 |
| 32  | Alyeska View |                       | 152 ft. N  |         | 07/12/23 | 22.00                       | 25.00  | 20.00 | 30.00 |
|     | Alyeska view | Kitzbullei            |            |         |          |                             |        | 20.00 | 10.00 |
| 33  | Bartlett     | artlett Waldron       | 600 ft. N  | 24 Hour | 08/30/23 | -                           | -      | 20.00 | 19.00 |
| 34  |              | 004                   | 600 ft. N  | 24 Hour | 08/31/23 | -                           | -      | 22.00 | 20.00 |
| 35  | Blackberry   | 064                   | 400 ft. S  | 24 Hour | 07/25/23 | 32.00                       | 28.00  | -     | -     |
| 36  |              | Landau                | 91 ft. N   | 24 Hour | 07/25/23 | 26.00                       | 33.00  | -     | -     |
| 37  | Cache        | Bartlett              | 425 ft. S  | 24 Hour | 08/30/23 | 19.00                       | 18.00  | -     | -     |
| 38  |              |                       | 425 ft. S  | 24 Hour | 08/31/23 | 19.00                       | 18.00  | -     | -     |
| 39  | Chirikof     | Pavalof               | 45 ft. E   | 24 Hour | 08/30/23 | -                           | -      | 31.00 | 23.00 |
| 40  |              |                       | 45 ft. E   | 24 Hour | 08/31/23 | -                           | -      | 31.00 | 22.00 |
| 41  | Cordova      | 048                   | 542 ft. S  | 24 Hour | 08/22/23 | 30.00                       | 32.00  | -     | -     |
| 42  |              |                       | 542 ft. S  | 24 Hour | 08/23/23 | 30.00                       | 32.00  | -     | -     |
| 43  |              |                       | 542 ft. S  | 24 Hour | 08/24/23 | 29.00                       | 31.00  | -     | -     |
| 44  | Crooked Tree | Round Tree            | 196 ft. E  | 24 Hour | 07/25/23 | -                           | -      | 24.00 | 26.00 |
| 45  |              |                       | 196 ft. E  | 24 Hour | 07/26/23 | -                           | -      | 24.00 | 26.00 |
| 46  | Debarr       | Boston                | 260 ft. E  | 24 Hour | 07/11/23 | -                           | -      | 26.00 | 24.00 |
| 47  |              |                       | 260 ft. E  | 24 Hour | 07/12/23 | -                           | -      | 27.00 | 24.00 |
| 48  |              |                       | 85 ft. W   | 24 Hour | 07/11/23 | -                           | -      | 24.00 | 24.00 |
| 49  |              | v alley               | 85 ft. W   | 24 Hour | 07/12/23 | -                           | -      | 24.00 | 24.00 |
| 50  | Duben        | Fall Leaf             | 81 ft. E   | 24 Hour | 06/13/23 | -                           |        | 29.00 | 24.00 |

|          | LOCATION      |                         |                        |                    | COUNT 85th PERCENTILE SPEED (mph |                |                |       |       |
|----------|---------------|-------------------------|------------------------|--------------------|----------------------------------|----------------|----------------|-------|-------|
| CNT      | STREET        | CROSS REFERENCE         | DIST / DIR             | TYPE               | DATE                             | NORTH          | SOUTH          | EAST  | WEST  |
|          | SIKEEI        | CRUSS REFERENCE         | 400 ft N               | 0411               |                                  |                |                | EASI  | WEST  |
| 51       | Е             | 010                     | 136 ft. N              | 24 Hour            | 06/06/23                         | 24.00          | 24.00          | -     | -     |
| 52       |               | 000                     | 136 ft. N              | 24 Hour            | 06/07/23                         | 24.00          | 24.00          | -     | -     |
| 53       | F             | 009                     | 195 ft. N              | 24 Hour            | 06/07/23                         | 22.00          | 25.00          | -     | -     |
| 54       | Fern          | 004                     | 260 ft. S              | 24 Hour            | 06/27/23                         | 24.00          | 26.00          | -     | -     |
| 55       | Fischer       | Accetion                | 260 ft. S<br>263 ft. E | 24 Hour<br>24 Hour | 06/28/23<br>06/14/23             | 25.00          | 24.00          | -     | -     |
| 56<br>57 | Fischer       | Austin                  | 48 ft. S               | 24 Hour            | 08/15/23                         | 25.00<br>27.00 | 25.00          | -     | -     |
| 58       |               | Arcadia Arlington North | 48 ft. S               | 24 Hour            | 08/16/23                         | 27.00          | 27.00<br>27.00 | -     | -     |
| 59       | Forest Park   |                         | 234 ft. S              | 24 Hour            |                                  | 27.00          | 29.00          | -     | -     |
| 60       |               |                         | 234 ft. S              | 24 Hour            | 08/15/23<br>08/16/23             | 28.00          | 29.00          | -     | -     |
| 61       |               |                         | 180 ft. N              | 24 Hour            | 06/06/23                         | 20.00          | 24.00          | -     | -     |
| 62       | Н             | 009                     | 180 ft. N              | 24 Hour            | 06/06/23                         | 20.00          | 24.00          | -     |       |
| 63       |               |                         | 57 ft. S               | 24 Hour            | 06/20/23                         | 30.00          | 26.00          | -     |       |
| 64       | Jamestown     | Martha's Vineyard       | 57 ft. S               | 24 Hour            | 06/21/23                         | 31.00          | 26.00          | -     | -     |
| 65       |               | Oceanview               | 644 ft. S              | 24 Hour            | 07/25/23                         | 23.00          | 30.00          | -     | -     |
| 66       | Jarvi         | Old Seward Hwy          | 1105 ft. W             | 24 Hour            | 07/25/23                         | 23.00          | 30.00          |       |       |
| 67       |               | Old Seward Hwy          | 390 ft. N              | 24 Hour            | 07/11/23                         | 18.00          | 21.00          |       |       |
| 68       | Jewel Terrace | Dimond                  | 390 ft. N              | 24 Hour            | 07/11/23                         | 18.00          | 20.00          |       |       |
| 69       | JCWCI TCHACC  | Dilliona                | 390 ft. N              | 24 Hour            | 07/16/23                         | 19.00          | 21.00          |       |       |
| 70       | Ladasa        | Parkridge               | 191 ft. S              | 24 Hour            | 06/14/23                         | 17.00          | 19.00          |       |       |
| 71       | Lauasa        | Cindylee 072            | 50 ft. N               | 24 Hour            | 08/30/23                         | 19.00          | 27.00          |       |       |
| 72       | Little Tree   |                         | 50 ft. N               | 24 Hour            | 08/31/23                         | 20.00          | 28.00          | -     | -     |
| 73       |               |                         | 500 ft. S              | 24 Hour            | 06/20/23                         | 24.00          | 20.00          |       |       |
| 74       | Linden        |                         | 500 ft. S              | 24 Hour            | 06/21/23                         | 24.00          | 21.00          |       |       |
| 75       |               | Brown Tree              | 306 ft. S              | 24 Hour            | 07/25/23                         | 27.00          | 27.00          | _     | _     |
| 76       |               |                         | 306 ft. S              | 24 Hour            | 07/26/23                         | 26.00          | 28.00          | _     | _     |
| 77       |               |                         | 228 ft. S              | 24 Hour            | 07/25/23                         | 29.00          | 24.00          | -     | _     |
| 78       | Lone Tree     | Green Tree  Red Tree    | 228 ft. S              | 24 Hour            | 07/26/23                         | 28.00          | 22.00          | _     | _     |
| 79       |               |                         | 182 ft. N              | 24 Hour            | 07/25/23                         | 32.00          | 23.00          | -     | _     |
| 80       |               |                         | 182 ft. N              | 24 Hour            | 07/26/23                         | 32.00          | 22.00          | _     | _     |
| 81       |               | Davos                   | 300 ft. N              | 24 Hour            | 07/12/23                         | 19.00          | 19.00          | _     | _     |
| 82       |               |                         | 282 ft. N              | 24 Hour            | 07/19/23                         | 18.00          | 20.00          | _     | _     |
| 83       |               |                         | 282 ft. N              | 24 Hour            | 07/20/23                         | 18.00          | 21.00          | -     | _     |
| 84       | Mount Hood    |                         | 282 ft. N              | 24 Hour            | 07/21/23                         | 17.00          | 21.00          | -     | -     |
| 85       |               |                         | 282 ft. N              | 24 Hour            | 07/22/23                         | 18.00          | 22.00          | -     | -     |
| 86       |               |                         | 282 ft. N              | 24 Hour            | 07/23/23                         | 17.00          | 21.00          | -     | -     |
| 87       |               |                         | 282 ft. N              | 24 Hour            | 07/24/23                         | 17.00          | 20.00          | -     | -     |
| 88       |               |                         | 282 ft. N              | 24 Hour            | 07/25/23                         | 18.00          | 21.00          | -     | -     |
| 89       | Parkway       | Muldoon                 | 285 ft. E              | 24 Hour            | 06/20/23                         | -              | -              | 17.00 | 17.00 |
| 90       |               |                         | 285 ft. E              | 24 Hour            | 06/21/23                         | -              | -              | 17.00 | 17.00 |
| 91       |               |                         | 274 ft. E              | 24 Hour            | 08/22/23                         | -              | -              | 19.00 | 20.00 |
| 92       |               |                         | 274 ft. E              | 24 Hour            | 08/23/23                         | -              | -              | 19.00 | 20.00 |
| 93       |               |                         | 274 ft. E              | 24 Hour            | 08/24/23                         | -              | -              | 19.00 | 20.00 |
| 94       | Pembroke      | 020                     | 267 ft. S              | 24 Hour            | 08/15/23                         | 25.00          | 25.00          | -     | -     |
| 95       |               |                         | 267 ft. S              | 24 Hour            | 08/16/23                         | 25.00          | 25.00          | -     | -     |
| 96       |               |                         | 367 ft. N              | 24 Hour            | 07/17/23                         | 40.00          | 30.00          | -     | -     |
| 97       | Pine          | 003                     | 367 ft. N              | 24 Hour            | 07/18/23                         | 41.00          | 30.00          | -     | -     |
| 98       |               |                         | 367 ft. N              | 24 Hour            | 07/19/23                         | 40.00          | 30.00          | -     | -     |
| 99       |               |                         | 367 ft. N              | 24 Hour            | 07/20/23                         | 41.00          | 31.00          | -     | -     |
| 100      |               |                         | 367 ft. N              | 24 Hour            | 07/21/23                         | 41.00          | 31.00          | -     | -     |

| CNT | LOCATION           |                 | DIST / DID | TVDE    | COUNT    | 85th PERCENTILE SPEED (mph) |       |       |       |
|-----|--------------------|-----------------|------------|---------|----------|-----------------------------|-------|-------|-------|
| CNT | STREET             | CROSS REFERENCE | DIST / DIR | TYPE    | DATE     | NORTH                       | SOUTH | EAST  | WEST  |
| 101 |                    |                 | 367 ft. N  | 24 Hour | 07/22/23 | 41.00                       | 31.00 | -     | -     |
| 102 |                    | 003             | 367 ft. N  | 24 Hour | 07/23/23 | 41.00                       | 31.00 | -     | -     |
| 103 |                    | 003             | 367 ft. N  | 24 Hour | 09/20/23 | 32.00                       | 32.00 | -     | -     |
| 104 |                    |                 | 367 ft. N  | 24 Hour | 09/21/23 | 34.00                       | 33.00 | -     | -     |
| 105 |                    | 007             | 76 ft. N   | 24 Hour | 07/17/23 | 31.00                       | 33.00 | -     | -     |
| 106 | Pine               |                 | 76 ft. N   | 24 Hour | 07/18/23 | 31.00                       | 33.00 | -     | -     |
| 107 |                    |                 | 76 ft. N   | 24 Hour | 07/19/23 | 30.00                       | 33.00 | -     | -     |
| 108 |                    |                 | 76 ft. N   | 24 Hour | 07/20/23 | 31.00                       | 33.00 | -     | -     |
| 109 |                    |                 | 76 ft. N   | 24 Hour | 07/21/23 | 32.00                       | 34.00 | -     | -     |
| 110 |                    |                 | 76 ft. N   | 24 Hour | 07/22/23 | 31.00                       | 33.00 | -     | -     |
| 111 |                    |                 | 76 ft. N   | 24 Hour | 07/23/23 | 31.00                       | 33.00 | -     | -     |
| 112 | Rakof              | Pavalof         | 97 ft. W   | 24 Hour | 08/30/23 | -                           | -     | 24.00 | 24.00 |
| 113 | Itakoi             | i avaioi        | 97 ft. W   | 24 Hour | 08/31/23 | -                           | -     | 23.00 | 24.00 |
| 114 | San Antonio        | San Ernesto     | 223 ft. S  | 24 Hour | 08/30/23 | 31.00                       | 22.00 | -     | -     |
| 115 | San Antonio        |                 | 223 ft. S  | 24 Hour | 08/31/23 | 35.00                       | 22.00 | -     | -     |
| 116 |                    | Hoyt            | 475 ft. W  | 24 Hour | 08/30/23 | -                           | -     | 20.00 | 41.00 |
| 117 | San Ernesto        |                 | 475 ft. W  | 24 Hour | 08/31/23 | -                           | -     | 20.00 | 40.00 |
| 118 | San Linesto        | San Antonio     | 412 ft. W  | 24 Hour | 08/30/23 | 28.00                       | 22.00 | -     | -     |
| 119 |                    |                 | 412 ft. W  | 24 Hour | 08/31/23 | 27.00                       | 20.00 | -     | -     |
| 120 |                    | Klevin          | 283 ft. E  | 24 Hour | 08/30/23 | -                           | -     | 27.00 | 28.00 |
| 121 | San Roberto        |                 | 283 ft. E  | 24 Hour | 08/31/23 | -                           | -     | 27.00 | 28.00 |
| 122 |                    | Lane            | 105 ft. E  | 24 Hour | 08/30/23 | -                           | -     | 22.00 | 32.00 |
| 123 |                    |                 | 105 ft. E  | 24 Hour | 08/31/23 | -                           | -     | 21.00 | 33.00 |
| 124 | Shelikof           | Rakof           | 440 ft. N  | 24 Hour | 08/30/23 | 28.00                       | 21.00 | -     | -     |
| 125 | SHEIIKUI           |                 | 440 ft. N  | 24 Hour | 08/31/23 | 28.00                       | 23.00 | -     | -     |
| 126 | Staedem            | Towne           | 75 ft. E   | 24 Hour | 07/12/23 | -                           | -     | 28.00 | 23.00 |
| 127 | Stephenson         | Bates           | 144 ft. S  | 24 Hour | 06/27/23 | 22.00                       | 23.00 | -     | -     |
| 128 | Otephenson         |                 | 144 ft. S  | 24 Hour | 06/28/23 | 23.00                       | 23.00 | -     | -     |
| 129 | Stewart            | Mile Hi Way     | 263 ft. W  | 24 Hour | 06/27/23 | -                           | -     | 30.00 | 26.00 |
| 130 | Strathmore         | Dimond          | 679 ft. N  | 24 Hour | 06/14/23 | 27.00                       | 27.00 | -     | -     |
| 131 | Tanglewood         | 036             | 275 ft. N  | 24 Hour | 06/20/23 | 15.00                       | 16.00 | -     | -     |
| 132 | i anglewood        |                 | 275 ft. N  | 24 Hour | 06/21/23 | 17.00                       | 18.00 | -     | -     |
| 133 | Terrace            | Blue Spruce     | 85 ft. N   | 24 Hour | 06/27/23 | 28.00                       | 38.00 | -     | -     |
| 134 | Timberline         | Alyeska Hwy     | 178 ft. S  | 24 Hour | 07/12/23 | 21.00                       | 24.00 | -     | -     |
| 135 | Toloff             | 088             | 630 ft. S  | 24 Hour | 07/25/23 | 26.00                       | 39.00 | -     | -     |
| 136 | Van Buren          | 047             | 157 ft. N  | 24 Hour | 08/31/23 | 23.00                       | 24.00 | -     | -     |
| 137 | Waldron            | Roger           | 275 ft. E  | 24 Hour | 08/30/23 | 28.00                       | 36.00 | -     | -     |
| 138 |                    |                 | 275 ft. E  | 24 Hour | 08/31/23 | 28.00                       | 36.00 | -     | -     |
| 139 | Westpark           | 080             | 190 ft. S  | 24 Hour | 07/12/23 | 35.00                       | 34.00 | -     | -     |
| 140 |                    | Big Bend        | 150 ft. S  | 24 Hour | 07/12/23 | 30.00                       | 33.00 | -     | -     |
| 141 |                    | Seafarer        | 140 ft. N  | 24 Hour | 07/25/23 | 24.00                       | 23.00 | -     | -     |
| 142 | Whisperwood Park   | Skwentna        | 127 ft. W  | 24 Hour | 06/13/23 | -                           | -     | 23.00 | 27.00 |
| 143 | vvilisperwood Falk | Whisper Ridge   | 100 ft. W  | 24 Hour | 06/13/23 | -                           | -     | 30.00 | 24.00 |