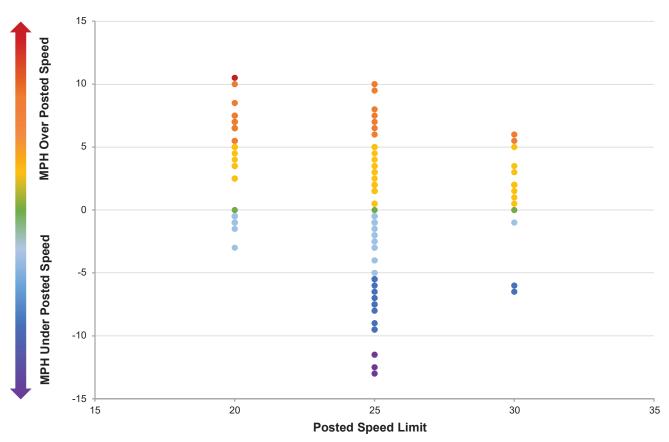

### TRAVEL SPEED vs. POSTED SPEED

Each dot represents the difference between the average 85th percentile speed for both directions versus posted speed for each study