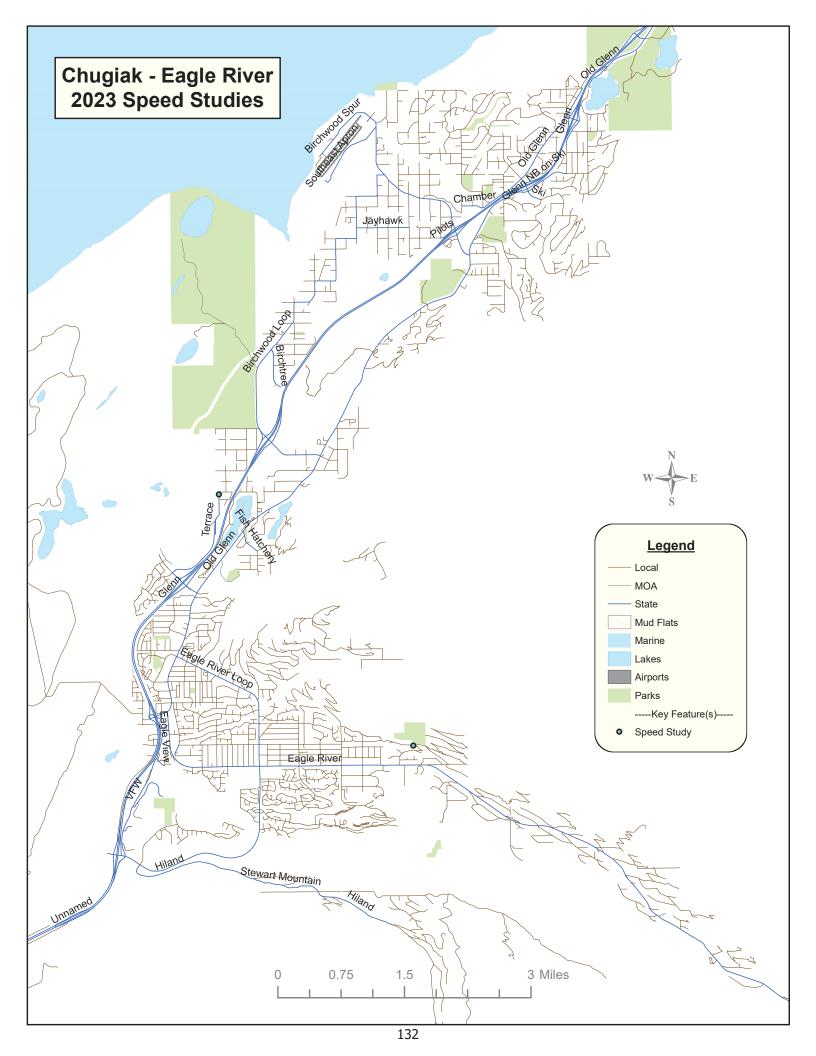

# ROADWAY INFORMATION

|     | LOCATION     |                       |            |         | COUNT    | 85th PERCENTILE SPEED (mph) |        |       |       |
|-----|--------------|-----------------------|------------|---------|----------|-----------------------------|--------|-------|-------|
| CNT | STREET       | CROSS REFERENCE       | DIST / DIR | TYPE    | DATE     | NORTH SOUTH EAST WEST       |        |       |       |
|     | SIREEI       | CRU33 REFERENCE       | 200 & 11/  | 04 11   |          | NOKIH                       | 300111 |       |       |
| 1   | 002          | Pauline               | 320 ft. W  | 24 Hour | 06/20/23 | -                           | -      | 22.00 | 23.00 |
| 2   |              |                       | 320 ft. W  | 24 Hour | 06/21/23 | -                           | -      | 19.00 | 19.00 |
| 3   | 004          | Alora                 | 200 ft. E  | 24 Hour | 06/20/23 | -                           | -      | 27.00 | 28.00 |
| 4   |              |                       | 200 ft. E  | 24 Hour | 06/21/23 | -                           | -      | 27.00 | 26.00 |
| 5   | 009          | G                     | 151 ft. W  | 24 Hour | 06/06/23 | -                           | -      | 34.00 | 28.00 |
| 6   |              |                       | 151 ft. W  | 24 Hour | 06/07/23 | -                           | -      | 33.00 | 28.00 |
| 7   | 009          | ı                     | 300 ft. W  | 24 Hour | 06/06/23 | -                           | -      | 26.00 | 34.00 |
| 8   |              |                       | 300 ft. W  | 24 Hour | 06/07/23 | -                           | -      | 24.00 | 34.00 |
| 9   | 013          | Cordova               | 320 ft. W  | 24 Hour | 07/19/23 | -                           | -      | 27.00 | 29.00 |
| 10  |              | Denali                | 175 ft. E  | 24 Hour | 07/19/23 | -                           | -      | 27.00 | 24.00 |
| 11  |              |                       | 480 ft. E  | 24 Hour | 08/22/23 | -                           | -      | 24.00 | 24.00 |
| 12  | 026          | Spenard               | 480 ft. E  | 24 Hour | 08/23/23 | -                           | -      | 24.00 | 24.00 |
| 13  |              |                       | 480 ft. E  | 24 Hour | 08/24/23 | -                           | -      | 25.00 | 24.00 |
| 14  | 037          | Williams              | 149 ft. E  | 24 Hour | 06/27/23 | -                           | -      | 14.00 | 17.00 |
| 15  | 037          | VVIIIIairis           | 149 ft. E  | 24 Hour | 06/28/23 | -                           | -      | 14.00 | 18.00 |
| 16  | 046          | Northwood             | 347 ft. E  | 24 Hour | 08/31/23 | -                           | -      | 24.00 | 24.00 |
| 17  | 040          | Taft                  | 343 ft. W  | 24 Hour | 08/31/23 | -                           | -      | 22.00 | 20.00 |
| 18  | 0.47         | Northwood             | 395 ft. E  | 24 Hour | 08/31/23 | -                           | -      | 23.00 | 26.00 |
| 19  | 047          | Taft                  | 406 ft. W  | 24 Hour | 08/31/23 | -                           | -      | 24.00 | 24.00 |
| 20  | 0.40         | Northwood             | 320 ft. E  | 24 Hour | 08/31/23 | -                           | -      | 24.00 | 24.00 |
| 21  | 048          | Van Buren             | 62 ft. E   | 24 Hour | 08/31/23 | -                           | -      | 37.00 | 21.00 |
| 22  |              | Petersburg            | 356 ft. W  | 24 Hour | 09/12/23 | -                           | -      | 18.00 | 17.00 |
| 23  | 074          |                       | 356 ft. W  | 24 Hour | 09/13/23 | -                           | -      | 17.00 | 18.00 |
| 24  | 07.1         |                       | 356 ft. W  | 24 Hour | 09/14/23 | _                           | _      | 17.00 | 17.00 |
| 25  |              |                       | 329 ft. E  | 24 Hour | 09/12/23 | -                           | _      | 12.00 | 13.00 |
| 26  | 075          | Petersburg            | 329 ft. E  | 24 Hour | 09/13/23 | _                           | _      | 11.00 | 13.00 |
| 27  | 0.0          | reterabulg            | 329 ft. E  | 24 Hour | 09/14/23 | -                           | -      | 13.00 | 14.00 |
| 28  |              |                       | 186 ft. E  | 24 Hour | 06/27/23 | -                           | -      | 36.00 | 34.00 |
| 29  | 080          | Snow View             | 186 ft. E  | 24 Hour | 06/28/23 | -                           | _      | 36.00 | 34.00 |
| 30  |              |                       | 239 ft. E  | 24 Hour | 08/30/23 | _                           | _      | 19.00 | 29.00 |
| 31  | Alpenhorn    | Larkspur<br>Kitzbuhel | 239 ft. E  | 24 Hour | 08/31/23 | -                           | -      | 20.00 | 30.00 |
| 32  | Alyeska View |                       | 152 ft. N  |         | 07/12/23 | 22.00                       | 25.00  | 20.00 | 30.00 |
|     | Alyeska view | Kitzbullei            |            |         |          |                             |        | 20.00 | 10.00 |
| 33  | Bartlett     | artlett Waldron       | 600 ft. N  | 24 Hour | 08/30/23 | -                           | -      | 20.00 | 19.00 |
| 34  |              | 004                   | 600 ft. N  | 24 Hour | 08/31/23 | -                           | -      | 22.00 | 20.00 |
| 35  | Blackberry   | 064                   | 400 ft. S  | 24 Hour | 07/25/23 | 32.00                       | 28.00  | -     | -     |
| 36  |              | Landau                | 91 ft. N   | 24 Hour | 07/25/23 | 26.00                       | 33.00  | -     | -     |
| 37  | Cache        | Bartlett              | 425 ft. S  | 24 Hour | 08/30/23 | 19.00                       | 18.00  | -     | -     |
| 38  |              |                       | 425 ft. S  | 24 Hour | 08/31/23 | 19.00                       | 18.00  | -     | -     |
| 39  | Chirikof     | Pavalof               | 45 ft. E   | 24 Hour | 08/30/23 | -                           | -      | 31.00 | 23.00 |
| 40  |              |                       | 45 ft. E   | 24 Hour | 08/31/23 | -                           | -      | 31.00 | 22.00 |
| 41  | Cordova      | 048                   | 542 ft. S  | 24 Hour | 08/22/23 | 30.00                       | 32.00  | -     | -     |
| 42  |              |                       | 542 ft. S  | 24 Hour | 08/23/23 | 30.00                       | 32.00  | -     | -     |
| 43  |              |                       | 542 ft. S  | 24 Hour | 08/24/23 | 29.00                       | 31.00  | -     | -     |
| 44  | Crooked Tree | Round Tree            | 196 ft. E  | 24 Hour | 07/25/23 | -                           | -      | 24.00 | 26.00 |
| 45  |              |                       | 196 ft. E  | 24 Hour | 07/26/23 | -                           | -      | 24.00 | 26.00 |
| 46  | Debarr       | Boston                | 260 ft. E  | 24 Hour | 07/11/23 | -                           | -      | 26.00 | 24.00 |
| 47  |              |                       | 260 ft. E  | 24 Hour | 07/12/23 | -                           | -      | 27.00 | 24.00 |
| 48  |              |                       | 85 ft. W   | 24 Hour | 07/11/23 | -                           | -      | 24.00 | 24.00 |
| 49  |              | v alley               | 85 ft. W   | 24 Hour | 07/12/23 | -                           | -      | 24.00 | 24.00 |
| 50  | Duben        | Fall Leaf             | 81 ft. E   | 24 Hour | 06/13/23 | -                           |        | 29.00 | 24.00 |

|          | LOCATION      |                         |                        |                    | COUNT 85th PERCENTILE SPEED (mph |                |                |       |       |
|----------|---------------|-------------------------|------------------------|--------------------|----------------------------------|----------------|----------------|-------|-------|
| CNT      | STREET        | CROSS REFERENCE         | DIST / DIR             | TYPE               | DATE                             | NORTH          | SOUTH          | EAST  | WEST  |
|          | SIKEEI        | CRUSS REFERENCE         | 400 ft N               | 0411               |                                  |                |                | EASI  | WEST  |
| 51       | Е             | 010                     | 136 ft. N              | 24 Hour            | 06/06/23                         | 24.00          | 24.00          | -     | -     |
| 52       |               | 000                     | 136 ft. N              | 24 Hour            | 06/07/23                         | 24.00          | 24.00          | -     | -     |
| 53       | F             | 009                     | 195 ft. N              | 24 Hour            | 06/07/23                         | 22.00          | 25.00          | -     | -     |
| 54       | Fern          | 004                     | 260 ft. S              | 24 Hour            | 06/27/23                         | 24.00          | 26.00          | -     | -     |
| 55       | Fischer       | Accetion                | 260 ft. S<br>263 ft. E | 24 Hour<br>24 Hour | 06/28/23<br>06/14/23             | 25.00          | 24.00          | -     | -     |
| 56<br>57 | Fischer       | Austin                  | 48 ft. S               | 24 Hour            | 08/15/23                         | 25.00<br>27.00 | 25.00          | -     | -     |
| 58       |               | Arcadia Arlington North | 48 ft. S               | 24 Hour            | 08/16/23                         | 27.00          | 27.00<br>27.00 | -     | -     |
| 59       | Forest Park   |                         | 234 ft. S              | 24 Hour            |                                  | 27.00          | 29.00          | -     | -     |
| 60       |               |                         | 234 ft. S              | 24 Hour            | 08/15/23<br>08/16/23             | 28.00          | 29.00          | -     | -     |
| 61       |               |                         | 180 ft. N              | 24 Hour            | 06/06/23                         | 20.00          | 24.00          | -     | -     |
| 62       | Н             | 009                     | 180 ft. N              | 24 Hour            | 06/06/23                         | 20.00          | 24.00          | -     |       |
| 63       |               |                         | 57 ft. S               | 24 Hour            | 06/20/23                         | 30.00          | 26.00          | -     |       |
| 64       | Jamestown     | Martha's Vineyard       | 57 ft. S               | 24 Hour            | 06/21/23                         | 31.00          | 26.00          | -     | -     |
| 65       |               | Oceanview               | 644 ft. S              | 24 Hour            | 07/25/23                         | 23.00          | 30.00          | -     | -     |
| 66       | Jarvi         | Old Seward Hwy          | 1105 ft. W             | 24 Hour            | 07/25/23                         | 23.00          | 30.00          |       |       |
| 67       |               | Old Seward Hwy          | 390 ft. N              | 24 Hour            | 07/11/23                         | 18.00          | 21.00          |       |       |
| 68       | Jewel Terrace | Dimond                  | 390 ft. N              | 24 Hour            | 07/11/23                         | 18.00          | 20.00          |       |       |
| 69       | JCWCI TCHACC  | Dilliona                | 390 ft. N              | 24 Hour            | 07/16/23                         | 19.00          | 21.00          |       |       |
| 70       | Ladasa        | Parkridge               | 191 ft. S              | 24 Hour            | 06/14/23                         | 17.00          | 19.00          |       |       |
| 71       | Lauasa        | Cindylee 072            | 50 ft. N               | 24 Hour            | 08/30/23                         | 19.00          | 27.00          |       |       |
| 72       | Little Tree   |                         | 50 ft. N               | 24 Hour            | 08/31/23                         | 20.00          | 28.00          | -     | -     |
| 73       |               |                         | 500 ft. S              | 24 Hour            | 06/20/23                         | 24.00          | 20.00          |       |       |
| 74       | Linden        |                         | 500 ft. S              | 24 Hour            | 06/21/23                         | 24.00          | 21.00          |       |       |
| 75       |               | Brown Tree              | 306 ft. S              | 24 Hour            | 07/25/23                         | 27.00          | 27.00          | _     | _     |
| 76       |               |                         | 306 ft. S              | 24 Hour            | 07/26/23                         | 26.00          | 28.00          | _     | _     |
| 77       |               |                         | 228 ft. S              | 24 Hour            | 07/25/23                         | 29.00          | 24.00          | -     | _     |
| 78       | Lone Tree     | Green Tree  Red Tree    | 228 ft. S              | 24 Hour            | 07/26/23                         | 28.00          | 22.00          | _     | _     |
| 79       |               |                         | 182 ft. N              | 24 Hour            | 07/25/23                         | 32.00          | 23.00          | -     | _     |
| 80       |               |                         | 182 ft. N              | 24 Hour            | 07/26/23                         | 32.00          | 22.00          | _     | _     |
| 81       |               | Davos                   | 300 ft. N              | 24 Hour            | 07/12/23                         | 19.00          | 19.00          | _     | _     |
| 82       |               |                         | 282 ft. N              | 24 Hour            | 07/19/23                         | 18.00          | 20.00          | _     | _     |
| 83       |               |                         | 282 ft. N              | 24 Hour            | 07/20/23                         | 18.00          | 21.00          | -     | _     |
| 84       | Mount Hood    |                         | 282 ft. N              | 24 Hour            | 07/21/23                         | 17.00          | 21.00          | -     | -     |
| 85       |               |                         | 282 ft. N              | 24 Hour            | 07/22/23                         | 18.00          | 22.00          | -     | -     |
| 86       |               |                         | 282 ft. N              | 24 Hour            | 07/23/23                         | 17.00          | 21.00          | -     | -     |
| 87       |               |                         | 282 ft. N              | 24 Hour            | 07/24/23                         | 17.00          | 20.00          | -     | -     |
| 88       |               |                         | 282 ft. N              | 24 Hour            | 07/25/23                         | 18.00          | 21.00          | -     | -     |
| 89       | Parkway       | Muldoon                 | 285 ft. E              | 24 Hour            | 06/20/23                         | -              | -              | 17.00 | 17.00 |
| 90       |               |                         | 285 ft. E              | 24 Hour            | 06/21/23                         | -              | -              | 17.00 | 17.00 |
| 91       |               |                         | 274 ft. E              | 24 Hour            | 08/22/23                         | -              | -              | 19.00 | 20.00 |
| 92       |               |                         | 274 ft. E              | 24 Hour            | 08/23/23                         | -              | -              | 19.00 | 20.00 |
| 93       |               |                         | 274 ft. E              | 24 Hour            | 08/24/23                         | -              | -              | 19.00 | 20.00 |
| 94       | Pembroke      | 020                     | 267 ft. S              | 24 Hour            | 08/15/23                         | 25.00          | 25.00          | -     | -     |
| 95       |               |                         | 267 ft. S              | 24 Hour            | 08/16/23                         | 25.00          | 25.00          | -     | -     |
| 96       |               |                         | 367 ft. N              | 24 Hour            | 07/17/23                         | 40.00          | 30.00          | -     | -     |
| 97       | Pine          | 003                     | 367 ft. N              | 24 Hour            | 07/18/23                         | 41.00          | 30.00          | -     | -     |
| 98       |               |                         | 367 ft. N              | 24 Hour            | 07/19/23                         | 40.00          | 30.00          | -     | -     |
| 99       |               |                         | 367 ft. N              | 24 Hour            | 07/20/23                         | 41.00          | 31.00          | -     | -     |
| 100      |               |                         | 367 ft. N              | 24 Hour            | 07/21/23                         | 41.00          | 31.00          | -     | -     |

| CNT | LOCATION           |                 | DIST / DID | TVDE    | COUNT    | 85th PERCENTILE SPEED (mph) |       |       |       |
|-----|--------------------|-----------------|------------|---------|----------|-----------------------------|-------|-------|-------|
| CNT | STREET             | CROSS REFERENCE | DIST / DIR | TYPE    | DATE     | NORTH                       | SOUTH | EAST  | WEST  |
| 101 |                    |                 | 367 ft. N  | 24 Hour | 07/22/23 | 41.00                       | 31.00 | -     | -     |
| 102 |                    | 003             | 367 ft. N  | 24 Hour | 07/23/23 | 41.00                       | 31.00 | -     | -     |
| 103 |                    | 003             | 367 ft. N  | 24 Hour | 09/20/23 | 32.00                       | 32.00 | -     | -     |
| 104 |                    |                 | 367 ft. N  | 24 Hour | 09/21/23 | 34.00                       | 33.00 | -     | -     |
| 105 |                    | 007             | 76 ft. N   | 24 Hour | 07/17/23 | 31.00                       | 33.00 | -     | -     |
| 106 | Pine               |                 | 76 ft. N   | 24 Hour | 07/18/23 | 31.00                       | 33.00 | -     | -     |
| 107 |                    |                 | 76 ft. N   | 24 Hour | 07/19/23 | 30.00                       | 33.00 | -     | -     |
| 108 |                    |                 | 76 ft. N   | 24 Hour | 07/20/23 | 31.00                       | 33.00 | -     | -     |
| 109 |                    |                 | 76 ft. N   | 24 Hour | 07/21/23 | 32.00                       | 34.00 | -     | -     |
| 110 |                    |                 | 76 ft. N   | 24 Hour | 07/22/23 | 31.00                       | 33.00 | -     | -     |
| 111 |                    |                 | 76 ft. N   | 24 Hour | 07/23/23 | 31.00                       | 33.00 | -     | -     |
| 112 | Rakof              | Pavalof         | 97 ft. W   | 24 Hour | 08/30/23 | -                           | -     | 24.00 | 24.00 |
| 113 | Itakoi             | i avaioi        | 97 ft. W   | 24 Hour | 08/31/23 | -                           | -     | 23.00 | 24.00 |
| 114 | San Antonio        | San Ernesto     | 223 ft. S  | 24 Hour | 08/30/23 | 31.00                       | 22.00 | -     | -     |
| 115 | San Antonio        |                 | 223 ft. S  | 24 Hour | 08/31/23 | 35.00                       | 22.00 | -     | -     |
| 116 |                    | Hoyt            | 475 ft. W  | 24 Hour | 08/30/23 | -                           | -     | 20.00 | 41.00 |
| 117 | San Ernesto        |                 | 475 ft. W  | 24 Hour | 08/31/23 | -                           | -     | 20.00 | 40.00 |
| 118 | San Linesto        | San Antonio     | 412 ft. W  | 24 Hour | 08/30/23 | 28.00                       | 22.00 | -     | -     |
| 119 |                    |                 | 412 ft. W  | 24 Hour | 08/31/23 | 27.00                       | 20.00 | -     | -     |
| 120 |                    | Klevin          | 283 ft. E  | 24 Hour | 08/30/23 | -                           | -     | 27.00 | 28.00 |
| 121 | San Roberto        |                 | 283 ft. E  | 24 Hour | 08/31/23 | -                           | -     | 27.00 | 28.00 |
| 122 |                    | Lane            | 105 ft. E  | 24 Hour | 08/30/23 | -                           | -     | 22.00 | 32.00 |
| 123 |                    |                 | 105 ft. E  | 24 Hour | 08/31/23 | -                           | -     | 21.00 | 33.00 |
| 124 | Shelikof           | Rakof           | 440 ft. N  | 24 Hour | 08/30/23 | 28.00                       | 21.00 | -     | -     |
| 125 | SHEIIKUI           |                 | 440 ft. N  | 24 Hour | 08/31/23 | 28.00                       | 23.00 | -     | -     |
| 126 | Staedem            | Towne           | 75 ft. E   | 24 Hour | 07/12/23 | -                           | -     | 28.00 | 23.00 |
| 127 | Stephenson         | Bates           | 144 ft. S  | 24 Hour | 06/27/23 | 22.00                       | 23.00 | -     | -     |
| 128 | Otephenson         |                 | 144 ft. S  | 24 Hour | 06/28/23 | 23.00                       | 23.00 | -     | -     |
| 129 | Stewart            | Mile Hi Way     | 263 ft. W  | 24 Hour | 06/27/23 | -                           | -     | 30.00 | 26.00 |
| 130 | Strathmore         | Dimond          | 679 ft. N  | 24 Hour | 06/14/23 | 27.00                       | 27.00 | -     | -     |
| 131 | Tanglewood         | 036             | 275 ft. N  | 24 Hour | 06/20/23 | 15.00                       | 16.00 | -     | -     |
| 132 | i anglewood        |                 | 275 ft. N  | 24 Hour | 06/21/23 | 17.00                       | 18.00 | -     | -     |
| 133 | Terrace            | Blue Spruce     | 85 ft. N   | 24 Hour | 06/27/23 | 28.00                       | 38.00 | -     | -     |
| 134 | Timberline         | Alyeska Hwy     | 178 ft. S  | 24 Hour | 07/12/23 | 21.00                       | 24.00 | -     | -     |
| 135 | Toloff             | 088             | 630 ft. S  | 24 Hour | 07/25/23 | 26.00                       | 39.00 | -     | -     |
| 136 | Van Buren          | 047             | 157 ft. N  | 24 Hour | 08/31/23 | 23.00                       | 24.00 | -     | -     |
| 137 | Waldron            | Roger           | 275 ft. E  | 24 Hour | 08/30/23 | 28.00                       | 36.00 | -     | -     |
| 138 |                    |                 | 275 ft. E  | 24 Hour | 08/31/23 | 28.00                       | 36.00 | -     | -     |
| 139 | Westpark           | 080             | 190 ft. S  | 24 Hour | 07/12/23 | 35.00                       | 34.00 | -     | -     |
| 140 |                    | Big Bend        | 150 ft. S  | 24 Hour | 07/12/23 | 30.00                       | 33.00 | -     | -     |
| 141 |                    | Seafarer        | 140 ft. N  | 24 Hour | 07/25/23 | 24.00                       | 23.00 | -     | -     |
| 142 | Whisperwood Park   | Skwentna        | 127 ft. W  | 24 Hour | 06/13/23 | -                           | -     | 23.00 | 27.00 |
| 143 | vvilisperwood Falk | Whisper Ridge   | 100 ft. W  | 24 Hour | 06/13/23 | -                           | -     | 30.00 | 24.00 |