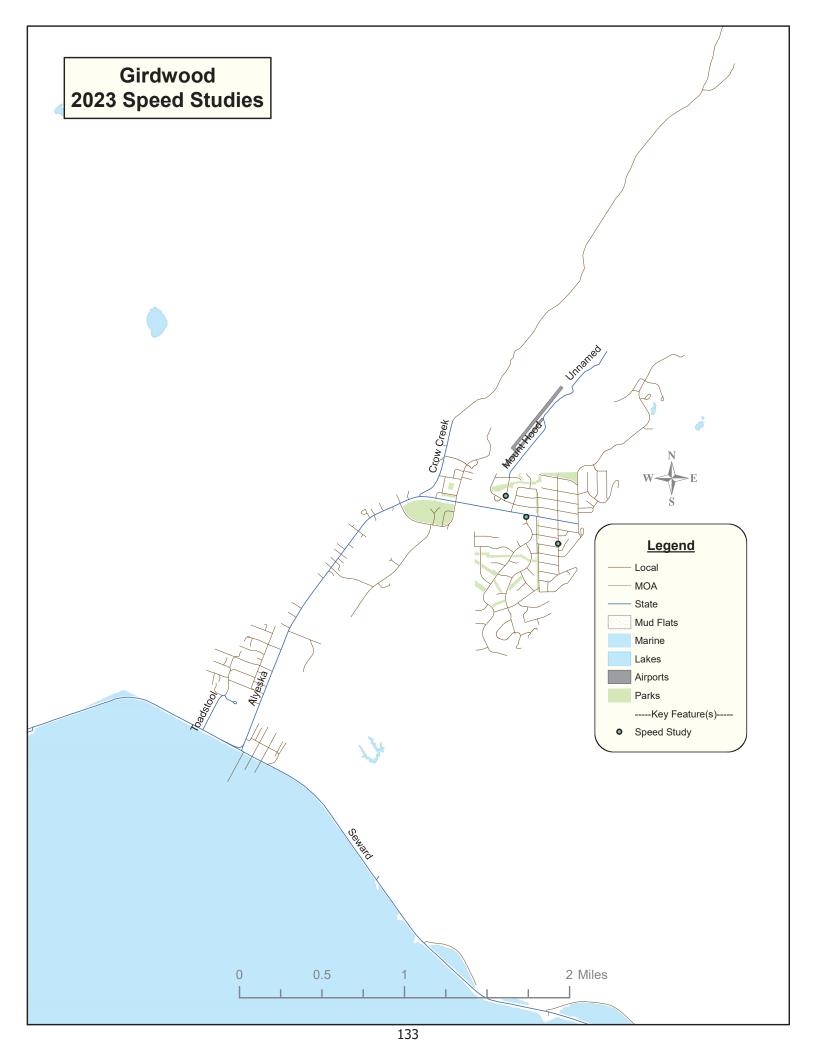

# ROADWAY INFORMATION

|     | LOCATION     |                       |            |         | COUNT    | 85th PERCENTILE SPEED (mph) |        |       |       |
|-----|--------------|-----------------------|------------|---------|----------|-----------------------------|--------|-------|-------|
| CNT | STREET       | CROSS REFERENCE       | DIST / DIR | TYPE    | DATE     | NORTH SOUTH EAST WEST       |        |       |       |
|     | SIREEI       | CRU33 REFERENCE       | 200 & 11/  | 04 11   |          | NOKIH                       | 300111 |       |       |
| 1   | 002          | Pauline               | 320 ft. W  | 24 Hour | 06/20/23 | -                           | -      | 22.00 | 23.00 |
| 2   |              |                       | 320 ft. W  | 24 Hour | 06/21/23 | -                           | -      | 19.00 | 19.00 |
| 3   | 004          | Alora                 | 200 ft. E  | 24 Hour | 06/20/23 | -                           | -      | 27.00 | 28.00 |
| 4   |              |                       | 200 ft. E  | 24 Hour | 06/21/23 | -                           | -      | 27.00 | 26.00 |
| 5   | 009          | G                     | 151 ft. W  | 24 Hour | 06/06/23 | -                           | -      | 34.00 | 28.00 |
| 6   |              |                       | 151 ft. W  | 24 Hour | 06/07/23 | -                           | -      | 33.00 | 28.00 |
| 7   | 009          | ı                     | 300 ft. W  | 24 Hour | 06/06/23 | -                           | -      | 26.00 | 34.00 |
| 8   |              |                       | 300 ft. W  | 24 Hour | 06/07/23 | -                           | -      | 24.00 | 34.00 |
| 9   | 013          | Cordova               | 320 ft. W  | 24 Hour | 07/19/23 | -                           | -      | 27.00 | 29.00 |
| 10  |              | Denali                | 175 ft. E  | 24 Hour | 07/19/23 | -                           | -      | 27.00 | 24.00 |
| 11  |              |                       | 480 ft. E  | 24 Hour | 08/22/23 | -                           | -      | 24.00 | 24.00 |
| 12  | 026          | Spenard               | 480 ft. E  | 24 Hour | 08/23/23 | -                           | -      | 24.00 | 24.00 |
| 13  |              |                       | 480 ft. E  | 24 Hour | 08/24/23 | -                           | -      | 25.00 | 24.00 |
| 14  | 037          | Williams              | 149 ft. E  | 24 Hour | 06/27/23 | -                           | -      | 14.00 | 17.00 |
| 15  | 037          | VVIIIIairis           | 149 ft. E  | 24 Hour | 06/28/23 | -                           | -      | 14.00 | 18.00 |
| 16  | 046          | Northwood             | 347 ft. E  | 24 Hour | 08/31/23 | -                           | -      | 24.00 | 24.00 |
| 17  | 040          | Taft                  | 343 ft. W  | 24 Hour | 08/31/23 | -                           | -      | 22.00 | 20.00 |
| 18  | 0.47         | Northwood             | 395 ft. E  | 24 Hour | 08/31/23 | -                           | -      | 23.00 | 26.00 |
| 19  | 047          | Taft                  | 406 ft. W  | 24 Hour | 08/31/23 | -                           | -      | 24.00 | 24.00 |
| 20  | 0.40         | Northwood             | 320 ft. E  | 24 Hour | 08/31/23 | -                           | -      | 24.00 | 24.00 |
| 21  | 048          | Van Buren             | 62 ft. E   | 24 Hour | 08/31/23 | -                           | -      | 37.00 | 21.00 |
| 22  |              | Petersburg            | 356 ft. W  | 24 Hour | 09/12/23 | -                           | -      | 18.00 | 17.00 |
| 23  | 074          |                       | 356 ft. W  | 24 Hour | 09/13/23 | -                           | -      | 17.00 | 18.00 |
| 24  | 07.1         |                       | 356 ft. W  | 24 Hour | 09/14/23 | _                           | _      | 17.00 | 17.00 |
| 25  |              |                       | 329 ft. E  | 24 Hour | 09/12/23 | -                           | _      | 12.00 | 13.00 |
| 26  | 075          | Petersburg            | 329 ft. E  | 24 Hour | 09/13/23 | _                           | _      | 11.00 | 13.00 |
| 27  | 0.0          | reterabulg            | 329 ft. E  | 24 Hour | 09/14/23 | -                           | -      | 13.00 | 14.00 |
| 28  |              |                       | 186 ft. E  | 24 Hour | 06/27/23 | -                           | -      | 36.00 | 34.00 |
| 29  | 080          | Snow View             | 186 ft. E  | 24 Hour | 06/28/23 | -                           | _      | 36.00 | 34.00 |
| 30  |              |                       | 239 ft. E  | 24 Hour | 08/30/23 | _                           | _      | 19.00 | 29.00 |
| 31  | Alpenhorn    | Larkspur<br>Kitzbuhel | 239 ft. E  | 24 Hour | 08/31/23 | -                           | -      | 20.00 | 30.00 |
| 32  | Alyeska View |                       | 152 ft. N  |         | 07/12/23 | 22.00                       | 25.00  | 20.00 | 30.00 |
|     | Alyeska view | Kitzbullei            |            |         |          |                             |        | 20.00 | 10.00 |
| 33  | Bartlett     | artlett Waldron       | 600 ft. N  | 24 Hour | 08/30/23 | -                           | -      | 20.00 | 19.00 |
| 34  |              | 004                   | 600 ft. N  | 24 Hour | 08/31/23 | -                           | -      | 22.00 | 20.00 |
| 35  | Blackberry   | 064                   | 400 ft. S  | 24 Hour | 07/25/23 | 32.00                       | 28.00  | -     | -     |
| 36  |              | Landau                | 91 ft. N   | 24 Hour | 07/25/23 | 26.00                       | 33.00  | -     | -     |
| 37  | Cache        | Bartlett              | 425 ft. S  | 24 Hour | 08/30/23 | 19.00                       | 18.00  | -     | -     |
| 38  |              |                       | 425 ft. S  | 24 Hour | 08/31/23 | 19.00                       | 18.00  | -     | -     |
| 39  | Chirikof     | Pavalof               | 45 ft. E   | 24 Hour | 08/30/23 | -                           | -      | 31.00 | 23.00 |
| 40  |              |                       | 45 ft. E   | 24 Hour | 08/31/23 | -                           | -      | 31.00 | 22.00 |
| 41  | Cordova      | 048                   | 542 ft. S  | 24 Hour | 08/22/23 | 30.00                       | 32.00  | -     | -     |
| 42  |              |                       | 542 ft. S  | 24 Hour | 08/23/23 | 30.00                       | 32.00  | -     | -     |
| 43  |              |                       | 542 ft. S  | 24 Hour | 08/24/23 | 29.00                       | 31.00  | -     | -     |
| 44  | Crooked Tree | Round Tree            | 196 ft. E  | 24 Hour | 07/25/23 | -                           | -      | 24.00 | 26.00 |
| 45  |              |                       | 196 ft. E  | 24 Hour | 07/26/23 | -                           | -      | 24.00 | 26.00 |
| 46  | Debarr       | Boston                | 260 ft. E  | 24 Hour | 07/11/23 | -                           | -      | 26.00 | 24.00 |
| 47  |              |                       | 260 ft. E  | 24 Hour | 07/12/23 | -                           | -      | 27.00 | 24.00 |
| 48  |              |                       | 85 ft. W   | 24 Hour | 07/11/23 | -                           | -      | 24.00 | 24.00 |
| 49  |              | v alley               | 85 ft. W   | 24 Hour | 07/12/23 | -                           | -      | 24.00 | 24.00 |
| 50  | Duben        | Fall Leaf             | 81 ft. E   | 24 Hour | 06/13/23 | -                           |        | 29.00 | 24.00 |

|          | LOCATION      |                         |                        |                    | COUNT 85th PERCENTILE SPEED (mph |                |                |       |       |
|----------|---------------|-------------------------|------------------------|--------------------|----------------------------------|----------------|----------------|-------|-------|
| CNT      | STREET        | CROSS REFERENCE         | DIST / DIR             | TYPE               | DATE                             | NORTH          | SOUTH          | EAST  | WEST  |
|          | SIKEEI        | CRUSS REFERENCE         | 400 ft N               | 0411               |                                  |                |                | EASI  | WEST  |
| 51       | Е             | 010                     | 136 ft. N              | 24 Hour            | 06/06/23                         | 24.00          | 24.00          | -     | -     |
| 52       |               | 000                     | 136 ft. N              | 24 Hour            | 06/07/23                         | 24.00          | 24.00          | -     | -     |
| 53       | F             | 009                     | 195 ft. N              | 24 Hour            | 06/07/23                         | 22.00          | 25.00          | -     | -     |
| 54       | Fern          | 004                     | 260 ft. S              | 24 Hour            | 06/27/23                         | 24.00          | 26.00          | -     | -     |
| 55       | Fischer       | Accetion                | 260 ft. S<br>263 ft. E | 24 Hour<br>24 Hour | 06/28/23<br>06/14/23             | 25.00          | 24.00          | -     | -     |
| 56<br>57 | Fischer       | Austin                  | 48 ft. S               | 24 Hour            | 08/15/23                         | 25.00<br>27.00 | 25.00          | -     | -     |
| 58       |               | Arcadia Arlington North | 48 ft. S               | 24 Hour            | 08/16/23                         | 27.00          | 27.00<br>27.00 | -     | -     |
| 59       | Forest Park   |                         | 234 ft. S              | 24 Hour            |                                  | 27.00          | 29.00          | -     | -     |
| 60       |               |                         | 234 ft. S              | 24 Hour            | 08/15/23<br>08/16/23             | 28.00          | 29.00          | -     | -     |
| 61       |               |                         | 180 ft. N              | 24 Hour            | 06/06/23                         | 20.00          | 24.00          | -     | -     |
| 62       | Н             | 009                     | 180 ft. N              | 24 Hour            | 06/06/23                         | 20.00          | 24.00          | -     |       |
| 63       |               |                         | 57 ft. S               | 24 Hour            | 06/20/23                         | 30.00          | 26.00          | -     |       |
| 64       | Jamestown     | Martha's Vineyard       | 57 ft. S               | 24 Hour            | 06/21/23                         | 31.00          | 26.00          | -     | -     |
| 65       |               | Oceanview               | 644 ft. S              | 24 Hour            | 07/25/23                         | 23.00          | 30.00          | -     | -     |
| 66       | Jarvi         | Old Seward Hwy          | 1105 ft. W             | 24 Hour            | 07/25/23                         | 23.00          | 30.00          |       |       |
| 67       |               | Old Seward Hwy          | 390 ft. N              | 24 Hour            | 07/11/23                         | 18.00          | 21.00          |       |       |
| 68       | Jewel Terrace | Dimond                  | 390 ft. N              | 24 Hour            | 07/11/23                         | 18.00          | 20.00          |       |       |
| 69       | JCWCI TCHACC  | Dilliona                | 390 ft. N              | 24 Hour            | 07/16/23                         | 19.00          | 21.00          |       |       |
| 70       | Ladasa        | Parkridge               | 191 ft. S              | 24 Hour            | 06/14/23                         | 17.00          | 19.00          |       |       |
| 71       | Lauasa        | Cindylee 072            | 50 ft. N               | 24 Hour            | 08/30/23                         | 19.00          | 27.00          |       |       |
| 72       | Little Tree   |                         | 50 ft. N               | 24 Hour            | 08/31/23                         | 20.00          | 28.00          | -     | -     |
| 73       |               |                         | 500 ft. S              | 24 Hour            | 06/20/23                         | 24.00          | 20.00          |       |       |
| 74       | Linden        |                         | 500 ft. S              | 24 Hour            | 06/21/23                         | 24.00          | 21.00          |       |       |
| 75       |               | Brown Tree              | 306 ft. S              | 24 Hour            | 07/25/23                         | 27.00          | 27.00          | _     | _     |
| 76       |               |                         | 306 ft. S              | 24 Hour            | 07/26/23                         | 26.00          | 28.00          | _     | _     |
| 77       |               |                         | 228 ft. S              | 24 Hour            | 07/25/23                         | 29.00          | 24.00          | -     | _     |
| 78       | Lone Tree     | Green Tree  Red Tree    | 228 ft. S              | 24 Hour            | 07/26/23                         | 28.00          | 22.00          | _     | _     |
| 79       |               |                         | 182 ft. N              | 24 Hour            | 07/25/23                         | 32.00          | 23.00          | -     | _     |
| 80       |               |                         | 182 ft. N              | 24 Hour            | 07/26/23                         | 32.00          | 22.00          | _     | _     |
| 81       |               | Davos                   | 300 ft. N              | 24 Hour            | 07/12/23                         | 19.00          | 19.00          | _     | _     |
| 82       |               |                         | 282 ft. N              | 24 Hour            | 07/19/23                         | 18.00          | 20.00          | _     | _     |
| 83       |               |                         | 282 ft. N              | 24 Hour            | 07/20/23                         | 18.00          | 21.00          | -     | _     |
| 84       | Mount Hood    |                         | 282 ft. N              | 24 Hour            | 07/21/23                         | 17.00          | 21.00          | -     | -     |
| 85       |               |                         | 282 ft. N              | 24 Hour            | 07/22/23                         | 18.00          | 22.00          | -     | -     |
| 86       |               |                         | 282 ft. N              | 24 Hour            | 07/23/23                         | 17.00          | 21.00          | -     | -     |
| 87       |               |                         | 282 ft. N              | 24 Hour            | 07/24/23                         | 17.00          | 20.00          | -     | -     |
| 88       |               |                         | 282 ft. N              | 24 Hour            | 07/25/23                         | 18.00          | 21.00          | -     | -     |
| 89       | Parkway       | Muldoon                 | 285 ft. E              | 24 Hour            | 06/20/23                         | -              | -              | 17.00 | 17.00 |
| 90       |               |                         | 285 ft. E              | 24 Hour            | 06/21/23                         | -              | -              | 17.00 | 17.00 |
| 91       |               |                         | 274 ft. E              | 24 Hour            | 08/22/23                         | -              | -              | 19.00 | 20.00 |
| 92       |               |                         | 274 ft. E              | 24 Hour            | 08/23/23                         | -              | -              | 19.00 | 20.00 |
| 93       |               |                         | 274 ft. E              | 24 Hour            | 08/24/23                         | -              | -              | 19.00 | 20.00 |
| 94       | Pembroke      | 020                     | 267 ft. S              | 24 Hour            | 08/15/23                         | 25.00          | 25.00          | -     | -     |
| 95       |               |                         | 267 ft. S              | 24 Hour            | 08/16/23                         | 25.00          | 25.00          | -     | -     |
| 96       |               |                         | 367 ft. N              | 24 Hour            | 07/17/23                         | 40.00          | 30.00          | -     | -     |
| 97       | Pine          | 003                     | 367 ft. N              | 24 Hour            | 07/18/23                         | 41.00          | 30.00          | -     | -     |
| 98       |               |                         | 367 ft. N              | 24 Hour            | 07/19/23                         | 40.00          | 30.00          | -     | -     |
| 99       |               |                         | 367 ft. N              | 24 Hour            | 07/20/23                         | 41.00          | 31.00          | -     | -     |
| 100      |               |                         | 367 ft. N              | 24 Hour            | 07/21/23                         | 41.00          | 31.00          | -     | -     |

| CNT | LOCATION           |                 | DIST / DID | TVDE    | COUNT    | 85th PERCENTILE SPEED (mph) |       |       |       |
|-----|--------------------|-----------------|------------|---------|----------|-----------------------------|-------|-------|-------|
| CNT | STREET             | CROSS REFERENCE | DIST / DIR | TYPE    | DATE     | NORTH                       | SOUTH | EAST  | WEST  |
| 101 |                    |                 | 367 ft. N  | 24 Hour | 07/22/23 | 41.00                       | 31.00 | -     | -     |
| 102 |                    | 003             | 367 ft. N  | 24 Hour | 07/23/23 | 41.00                       | 31.00 | -     | -     |
| 103 |                    | 003             | 367 ft. N  | 24 Hour | 09/20/23 | 32.00                       | 32.00 | -     | -     |
| 104 |                    |                 | 367 ft. N  | 24 Hour | 09/21/23 | 34.00                       | 33.00 | -     | -     |
| 105 |                    | 007             | 76 ft. N   | 24 Hour | 07/17/23 | 31.00                       | 33.00 | -     | -     |
| 106 | Pine               |                 | 76 ft. N   | 24 Hour | 07/18/23 | 31.00                       | 33.00 | -     | -     |
| 107 |                    |                 | 76 ft. N   | 24 Hour | 07/19/23 | 30.00                       | 33.00 | -     | -     |
| 108 |                    |                 | 76 ft. N   | 24 Hour | 07/20/23 | 31.00                       | 33.00 | -     | -     |
| 109 |                    |                 | 76 ft. N   | 24 Hour | 07/21/23 | 32.00                       | 34.00 | -     | -     |
| 110 |                    |                 | 76 ft. N   | 24 Hour | 07/22/23 | 31.00                       | 33.00 | -     | -     |
| 111 |                    |                 | 76 ft. N   | 24 Hour | 07/23/23 | 31.00                       | 33.00 | -     | -     |
| 112 | Rakof              | Pavalof         | 97 ft. W   | 24 Hour | 08/30/23 | -                           | -     | 24.00 | 24.00 |
| 113 | Itakoi             | i avaioi        | 97 ft. W   | 24 Hour | 08/31/23 | -                           | -     | 23.00 | 24.00 |
| 114 | San Antonio        | San Ernesto     | 223 ft. S  | 24 Hour | 08/30/23 | 31.00                       | 22.00 | -     | -     |
| 115 | San Antonio        |                 | 223 ft. S  | 24 Hour | 08/31/23 | 35.00                       | 22.00 | -     | -     |
| 116 |                    | Hoyt            | 475 ft. W  | 24 Hour | 08/30/23 | -                           | -     | 20.00 | 41.00 |
| 117 | San Ernesto        |                 | 475 ft. W  | 24 Hour | 08/31/23 | -                           | -     | 20.00 | 40.00 |
| 118 | San Linesto        | San Antonio     | 412 ft. W  | 24 Hour | 08/30/23 | 28.00                       | 22.00 | -     | -     |
| 119 |                    |                 | 412 ft. W  | 24 Hour | 08/31/23 | 27.00                       | 20.00 | -     | -     |
| 120 |                    | Klevin          | 283 ft. E  | 24 Hour | 08/30/23 | -                           | -     | 27.00 | 28.00 |
| 121 | San Roberto        |                 | 283 ft. E  | 24 Hour | 08/31/23 | -                           | -     | 27.00 | 28.00 |
| 122 |                    | Lane            | 105 ft. E  | 24 Hour | 08/30/23 | -                           | -     | 22.00 | 32.00 |
| 123 |                    |                 | 105 ft. E  | 24 Hour | 08/31/23 | -                           | -     | 21.00 | 33.00 |
| 124 | Shelikof           | Rakof           | 440 ft. N  | 24 Hour | 08/30/23 | 28.00                       | 21.00 | -     | -     |
| 125 | SHEIIKUI           |                 | 440 ft. N  | 24 Hour | 08/31/23 | 28.00                       | 23.00 | -     | -     |
| 126 | Staedem            | Towne           | 75 ft. E   | 24 Hour | 07/12/23 | -                           | -     | 28.00 | 23.00 |
| 127 | Stephenson         | Bates           | 144 ft. S  | 24 Hour | 06/27/23 | 22.00                       | 23.00 | -     | -     |
| 128 | Otephenson         |                 | 144 ft. S  | 24 Hour | 06/28/23 | 23.00                       | 23.00 | -     | -     |
| 129 | Stewart            | Mile Hi Way     | 263 ft. W  | 24 Hour | 06/27/23 | -                           | -     | 30.00 | 26.00 |
| 130 | Strathmore         | Dimond          | 679 ft. N  | 24 Hour | 06/14/23 | 27.00                       | 27.00 | -     | -     |
| 131 | Tanglewood         | 036             | 275 ft. N  | 24 Hour | 06/20/23 | 15.00                       | 16.00 | -     | -     |
| 132 | i anglewood        |                 | 275 ft. N  | 24 Hour | 06/21/23 | 17.00                       | 18.00 | -     | -     |
| 133 | Terrace            | Blue Spruce     | 85 ft. N   | 24 Hour | 06/27/23 | 28.00                       | 38.00 | -     | -     |
| 134 | Timberline         | Alyeska Hwy     | 178 ft. S  | 24 Hour | 07/12/23 | 21.00                       | 24.00 | -     | -     |
| 135 | Toloff             | 088             | 630 ft. S  | 24 Hour | 07/25/23 | 26.00                       | 39.00 | -     | -     |
| 136 | Van Buren          | 047             | 157 ft. N  | 24 Hour | 08/31/23 | 23.00                       | 24.00 | -     | -     |
| 137 | Waldron            | Roger           | 275 ft. E  | 24 Hour | 08/30/23 | 28.00                       | 36.00 | -     | -     |
| 138 |                    |                 | 275 ft. E  | 24 Hour | 08/31/23 | 28.00                       | 36.00 | -     | -     |
| 139 | Westpark           | 080             | 190 ft. S  | 24 Hour | 07/12/23 | 35.00                       | 34.00 | -     | -     |
| 140 |                    | Big Bend        | 150 ft. S  | 24 Hour | 07/12/23 | 30.00                       | 33.00 | -     | -     |
| 141 |                    | Seafarer        | 140 ft. N  | 24 Hour | 07/25/23 | 24.00                       | 23.00 | -     | -     |
| 142 | Whisperwood Park   | Skwentna        | 127 ft. W  | 24 Hour | 06/13/23 | -                           | -     | 23.00 | 27.00 |
| 143 | vvilisperwood Falk | Whisper Ridge   | 100 ft. W  | 24 Hour | 06/13/23 | -                           | -     | 30.00 | 24.00 |