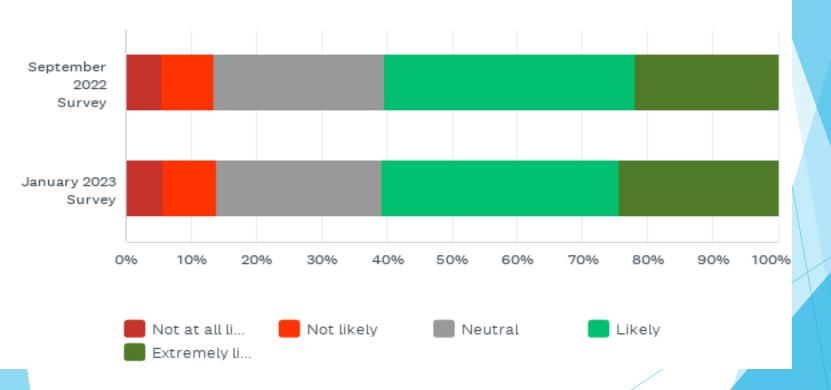

# How likely are you to recommend People Mover to friends, family, or coworkers?