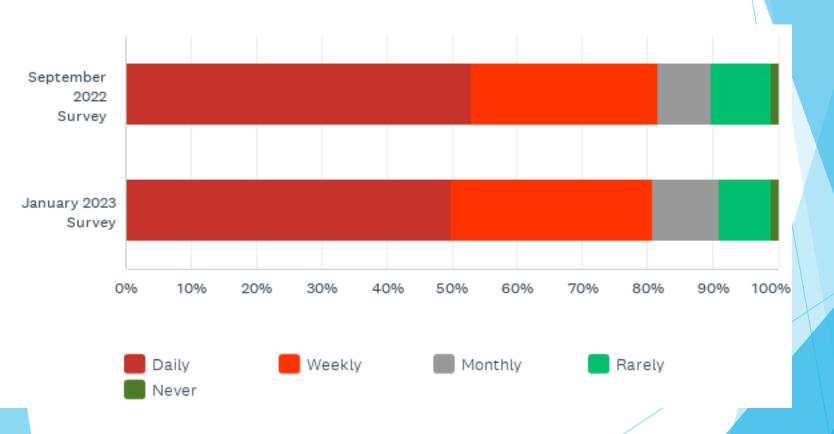

ad signs were.

























It is convenient to pay the bus fare or buy tickets/passes.



#### How do you pay your fare?



#### How would you prefer to pay your fare?



#### People Mover is available when I need it.



#### How would you improve service?



## Which routes? (January 2023)



## Which routes? (September 2022)



#### The bus goes where I need it to.



It is easy to get information about People Mover bus service.



#### How do you prefer to get information? (January 2023)



## How do you prefer to get information? (September 2022)



# How likely are you to recommend People Mover to friends, family, or coworkers?



#### What is your current age?



## What is your gender identity?



#### What is your race/ethnicity?



#### How often do you use the bus?



## Most frequent trip purpose?