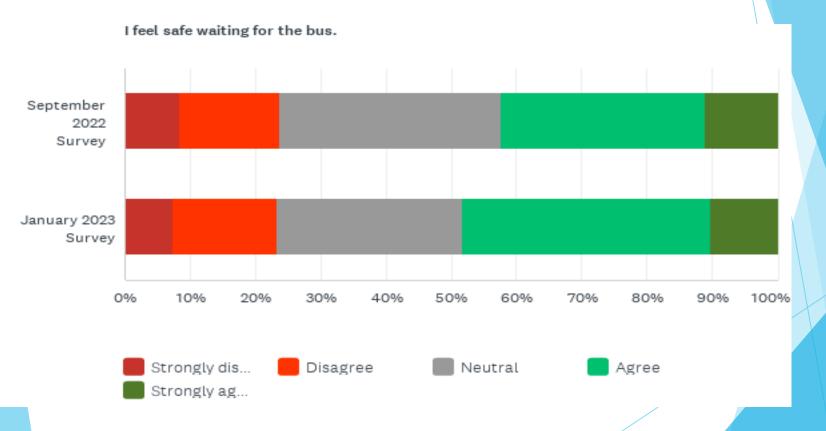

## 365

- Total Responses (compared to 429 in September)
- 274 done through the Mobile App
- ▶ 112 done through the Newsletter Link
- Complete Response to date: 794
- Advertising inside buses was not possible as new infotainment signs were not functional in time and occupied the space where bulkhead signs were.

























It is convenient to pay the bus fare or buy tickets/passes.



#### How do you pay your fare?



#### How would you prefer to pay your fare?



#### People Mover is available when I need it.



#### How would you improve service?



## Which routes? (January 2023)



## Which routes? (September 2022)



#### The bus goes where I need it to.



It is easy to get information about People Mover bus service.



#### How do you prefer to get information? (January 2023)



## How do you prefer to get information? (September 2022)



# How likely are you to recommend People Mover to friends, family, or coworkers?



#### What is your current age?



## What is your gender identity?



#### What is your race/ethnicity?



#### How often do you use the bus?



## Most frequent