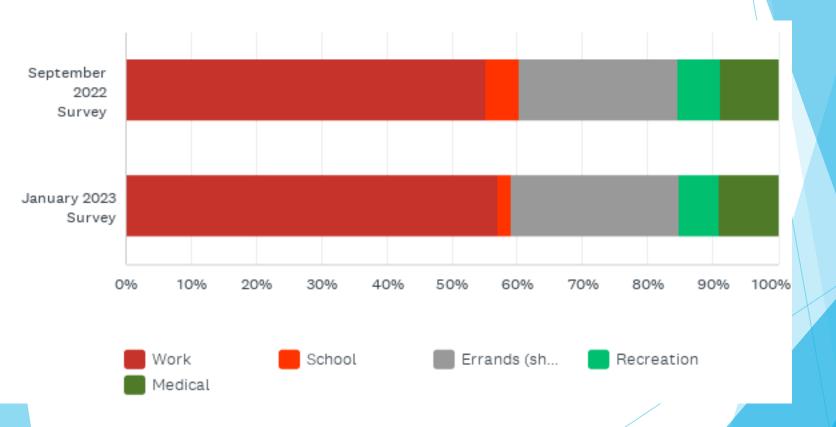

It is convenient to pay the bus fare or buy tickets/passes.



#### How do you pay your fare?



#### How would you prefer to pay your fare?



#### People Mover is available when I need it.



#### How would you improve service?



## Which routes? (January 2023)



## Which routes? (September 2022)



#### The bus goes where I need it to.



It is easy to get information about People Mover bus service.



#### How do you prefer to get information? (January 2023)



## How do you prefer to get information? (September 2022)



# How likely are you to recommend People Mover to friends, family, or coworkers?



#### What is your current age?



## What is your gender identity?



#### What is your race/ethnicity?



#### How often do you use the bus?



## Most frequent trip purpose?