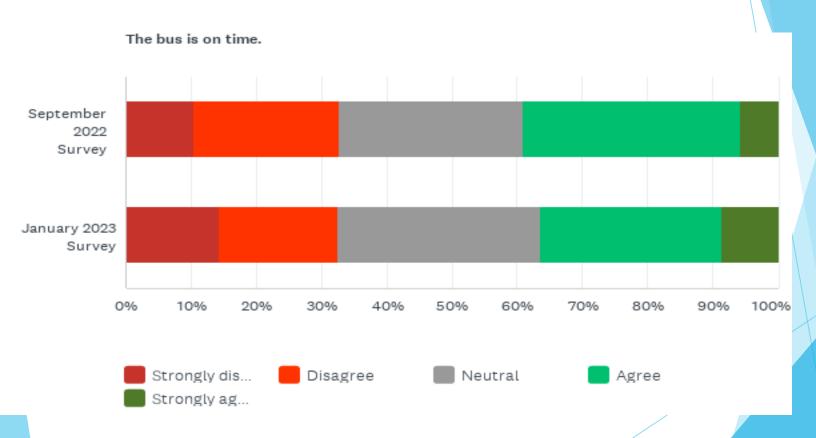

## 365

- Total Responses (compared to 429 in September)
- 274 done through the Mobile App
- ▶ 112 done through the Newsletter Link
- Complete Response to date: 794
- Advertising inside buses was not possible as new infotainment signs were not functional in time and occupied the space where bulkhead signs were.

























It is convenient to pay the bus fare or buy tickets/passes.



#### How do you pay your fare?



#### How would you prefer to pay your fare?



#### People Mover is available when I need it.



#### How would you improve service?



## Which routes? (January 2023)



## Which routes? (September 2022)



#### The bus goes where I need it to.



It is easy to get information about People Mover bus service.



#### How do you prefer to get information? (January 2023)



## How do you prefer to get information? (September 2022)



# How likely are you to recommend People Mover to friends, family, or coworkers?



#### What is your current age?



## What is your gender identity?



#### What is your race/ethnicity?



#### How often do you use the bus?



## Most frequent tri