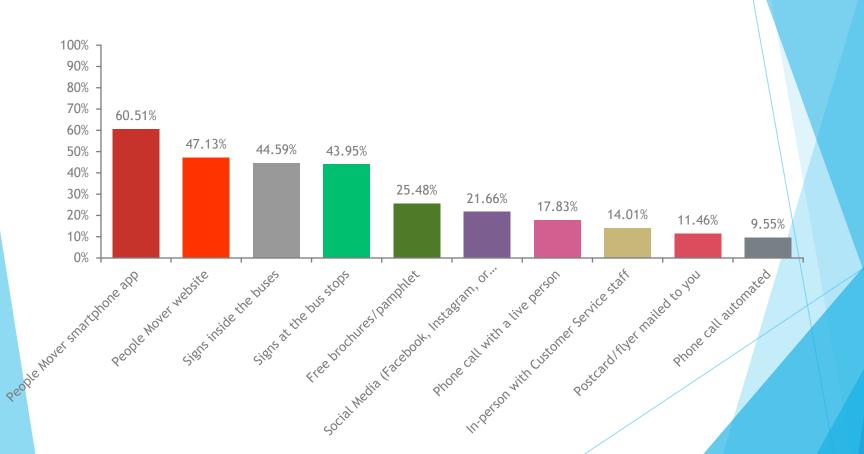

hrough the Mobile App
- ▶ 112 done through the Newsletter Link
- Complete Response to date: 794
- Advertising inside buses was not possible as new infotainment signs were not functional in time and occupied the space where bulkhead signs were.

























It is convenient to pay the bus fare or buy tickets/passes.



#### How do you pay your fare?



#### How would you prefer to pay your fare?



#### People Mover is available when I need it.



#### How would you improve service?



## Which routes? (January 2023)



## Which routes? (September 2022)



#### The bus goes where I need it to.



It is easy to get information about People Mover bus service.



#### How do you prefer to get information? (January 2023)



## How do you prefer to get information? (September 2022)



# How likely are you to recommend People Mover to friends, family, or coworkers?



#### What is your current age?



## What is your gender identity?



#### What is your race/ethnicity?



#### How often do you use the bus?



## Most frequent trip purpose?