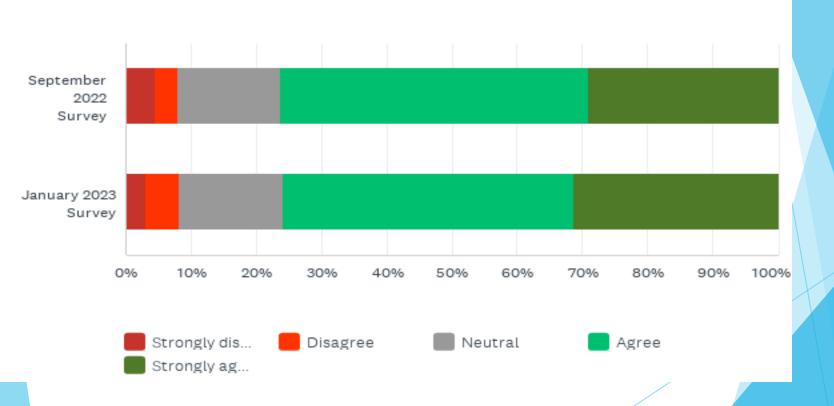

## 365

- Total Responses (compared to 429 in September)
- 274 done through the Mobile App
- ▶ 112 done through the Newsletter Link
- Complete Response to date: 794
- Advertising inside buses was not possible as new infotainment signs were not functional in time and occupied the space where bulkhead signs were.

























It is convenient to pay the bus fare or buy tickets/passes.



#### How do you pay your fare?



#### How would you prefer to pay your fare?



#### People Mover is available when I need it.



#### How would you improve service?



## Which routes? (January 2023)



## Which routes? (September 2022)



#### The bus goes where I need it to.



It is easy to get information about People Mover bus service.



#### How do you prefer to get information? (January 2023)



## How do you prefer to get information? (September 2022)



# How likely are you to recommend People Mover to friends, family, or coworkers?



#### What is your current age?



## What is your gender identity?



#### What is your race/ethnicity?



#### How often do you use the bus?



## Most frequent trip purpose?