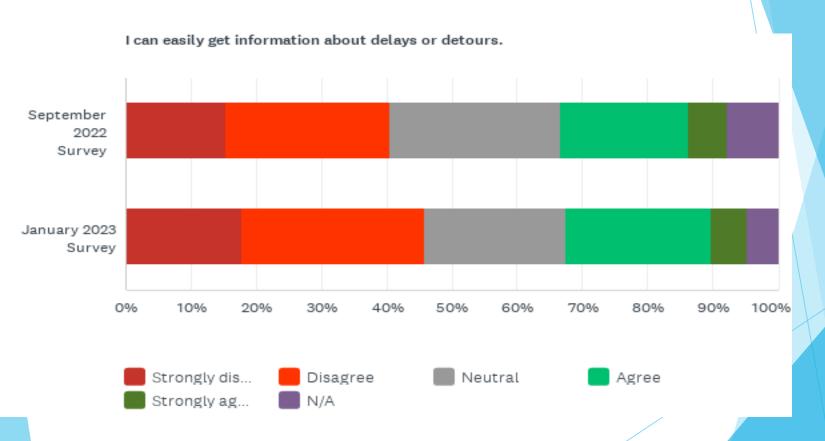

## 365

- Total Responses (compared to 429 in September)
- 274 done through the Mobile App
- ▶ 112 done through the Newsletter Link
- Complete Response to date: 794
- Advertising inside buses was not possible as new infotainment signs were not functional in time and occupied the space where bulkhead signs were.

























It is convenient to pay the bus fare or buy tickets/passes.



#### How do you pay your fare?



#### How would you prefer to pay your fare?



#### People Mover is available when I need it.



#### How would you improve service?



## Which routes? (January 2023)



## Which routes? (September 2022)



#### The bus goes where I need it to.



It is easy to get information about People Mover bus service.



#### How do you prefer to get information? (January 2023)



## How do you prefer to get information? (September 2022)



# How likely are you to recommend People Mover to friends, family, or coworkers?



#### What is your current age?



## What is your gender identity?



#### What is your race/ethnicity?



#### How often do you use the bus?



## Most frequent trip purpose?