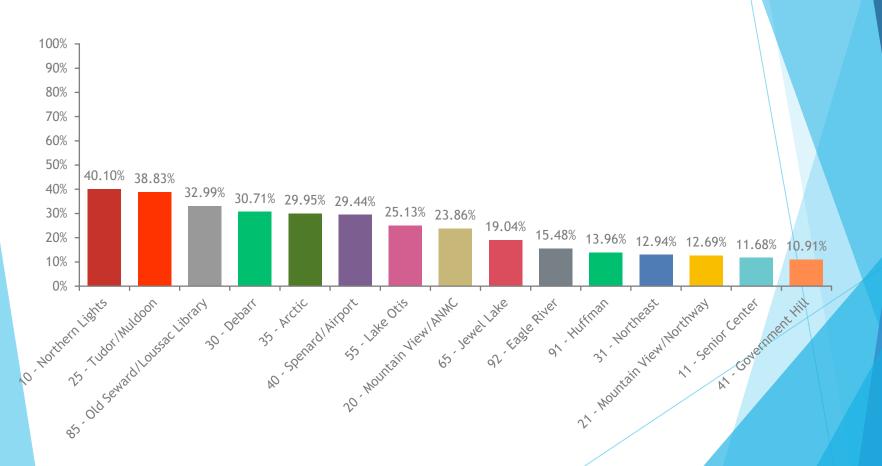

## 365

- Total Responses (compared to 429 in September)
- 274 done through the Mobile App
- ▶ 112 done through the Newsletter Link
- Complete Response to date: 794
- Advertising inside buses was not possible as new infotainment signs were not functional in time and occupied the space where bulkhead signs were.

























It is convenient to pay the bus fare or buy tickets/passes.



#### How do you pay your fare?



#### How would you prefer to pay your fare?



#### People Mover is available when I need it.



#### How would you improve service?



## Which routes? (January 2023)



## Which routes? (September 2022)



#### The bus goes where I need it to.



It is easy to get information about People Mover bus service.



#### How do you prefer to get information? (January 2023)



## How do you prefer to get information? (September 2022)



# How likely are you to recommend People Mover to friends, family, or coworkers?



#### What is your current age?



## What is your gender identity?



#### What is your race/ethnicity?



#### How often do you use the bus?



## Most frequent trip purpose?