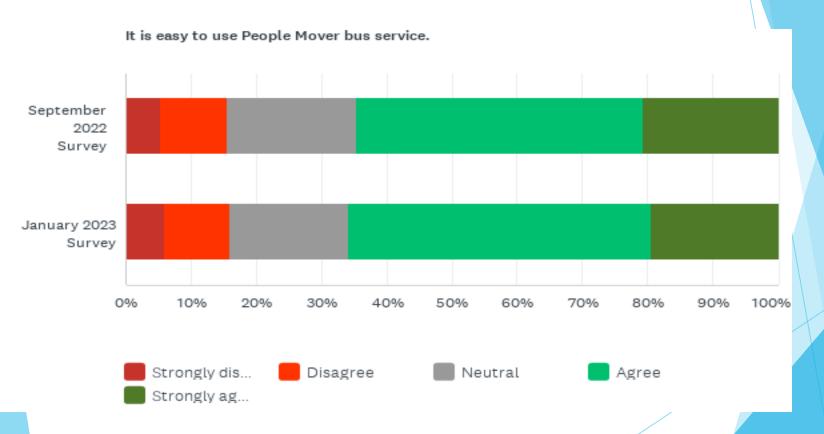

## 365

- Total Responses (compared to 429 in September)
- 274 done through the Mobile App
- ▶ 112 done through the Newsletter Link
- Complete Response to date: 794
- Advertising inside buses was not possible as new infotainment signs were not functional in time and occupied the space where bulkhead signs were.

























It is convenient to pay the bus fare or buy tickets/passes.



#### How do you pay your fare?



#### How would you prefer to pay your fare?



#### People Mover is available when I need it.



#### How would you improve service?



## Which routes? (January 2023)



## Which routes? (September 2022)



#### The bus goes where I need it to.



It is easy to get information about People Mover bus service.



#### How do you prefer to get information? (January 2023)



## How do you prefer to get information? (September 2022)



# How likely are you to recommend People Mover to friends, family, or coworkers?



#### What is your current age?



## What is your gender identity?



#### What is your race/ethnicity?



#### How often do you use the bus?



## Most frequent trip pu