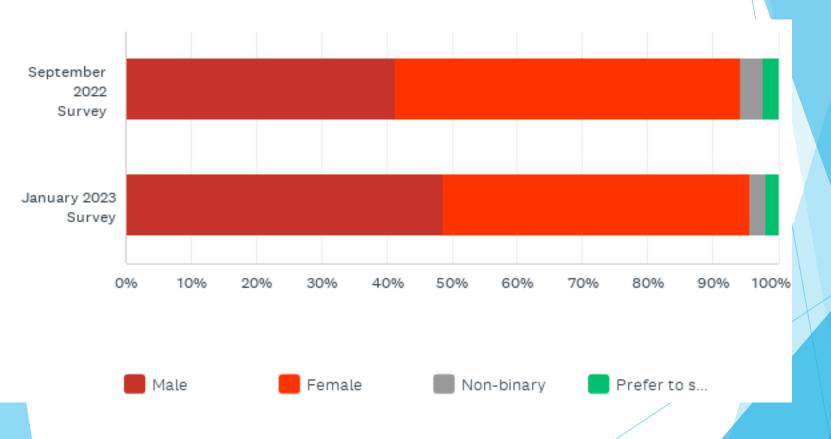

nment signs were not functional in time and occupied the space where bulkhead signs were.

























It is convenient to pay the bus fare or buy tickets/passes.



#### How do you pay your fare?



#### How would you prefer to pay your fare?



#### People Mover is available when I need it.



#### How would you improve service?



## Which routes? (January 2023)



## Which routes? (September 2022)



#### The bus goes where I need it to.



It is easy to get information about People Mover bus service.



#### How do you prefer to get information? (January 2023)



## How do you prefer to get information? (September 2022)



# How likely are you to recommend People Mover to friends, family, or coworkers?



#### What is your current age?



## What is your gender identity?



#### What is your race/ethnicity?



#### How often do you use the bus?



## Most frequent trip purpose?