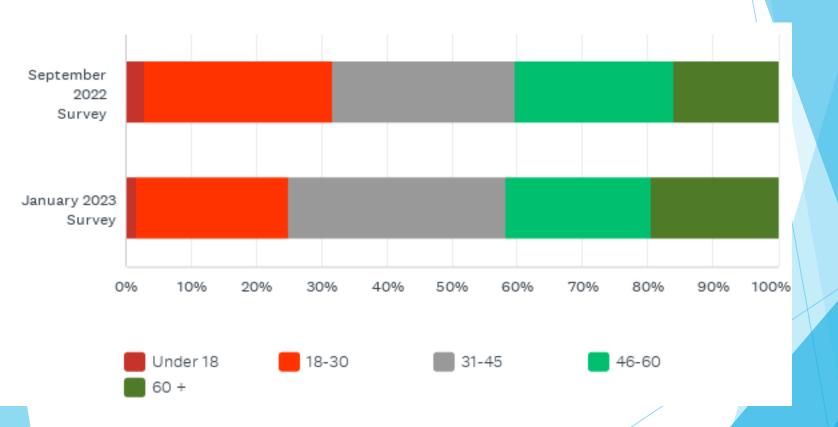

uses was not possible as new infotainment signs were not functional in time and occupied the space where bulkhead signs were.

























It is convenient to pay the bus fare or buy tickets/passes.



#### How do you pay your fare?



#### How would you prefer to pay your fare?



#### People Mover is available when I need it.



#### How would you improve service?



## Which routes? (January 2023)



## Which routes? (September 2022)



#### The bus goes where I need it to.



It is easy to get information about People Mover bus service.



#### How do you prefer to get information? (January 2023)



## How do you prefer to get information? (September 2022)



# How likely are you to recommend People Mover to friends, family, or coworkers?



#### What is your current age?



## What is your gender identity?



#### What is your race/ethnicity?



#### How often do you use the bus?



## Most frequent trip purpose?