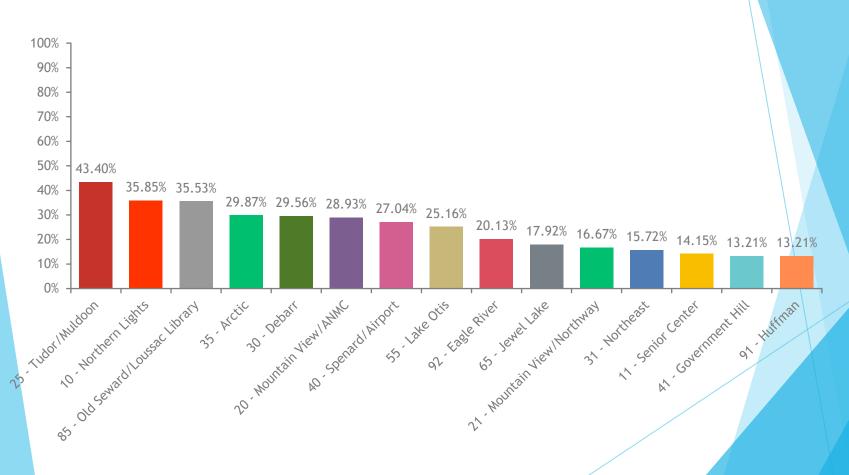

## 365

- Total Responses (compared to 429 in September)
- 274 done through the Mobile App
- ▶ 112 done through the Newsletter Link
- Complete Response to date: 794
- Advertising inside buses was not possible as new infotainment signs were not functional in time and occupied the space where bulkhead signs were.

























It is convenient to pay the bus fare or buy tickets/passes.



#### How do you pay your fare?



#### How would you prefer to pay your fare?



#### People Mover is available when I need it.



#### How would you improve service?



## Which routes? (January 2023)



## Which routes? (September 2022)



#### The bus goes where I need it to.



It is easy to get information about People Mover bus service.



#### How do you prefer to get information? (January 2023)



## How do you prefer to get information? (September 2022)



# How likely are you to recommend People Mover to friends, family, or coworkers?



#### What is your current age?



## What is your gender identity?



#### What is your race/ethnicity?



#### How often do you use the bus?



## Most frequent trip purpose?