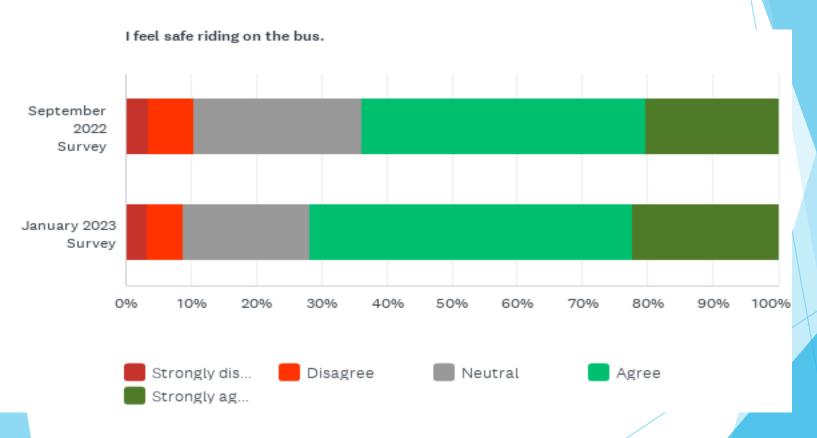

## 365

- Total Responses (compared to 429 in September)
- 274 done through the Mobile App
- ▶ 112 done through the Newsletter Link
- Complete Response to date: 794
- Advertising inside buses was not possible as new infotainment signs were not functional in time and occupied the space where bulkhead signs were.

























It is convenient to pay the bus fare or buy tickets/passes.



#### How do you pay your fare?



#### How would you prefer to pay your fare?



#### People Mover is available when I need it.



#### How would you improve service?



## Which routes? (January 2023)



## Which routes? (September 2022)



#### The bus goes where I need it to.



It is easy to get information about People Mover bus service.



#### How do you prefer to get information? (January 2023)



## How do you prefer to get information? (September 2022)



# How likely are you to recommend People Mover to friends, family, or coworkers?



#### What is your current age?



## What is your gender identity?



#### What is your race/ethnicity?



#### How often do you use the bus?



## Most frequent t