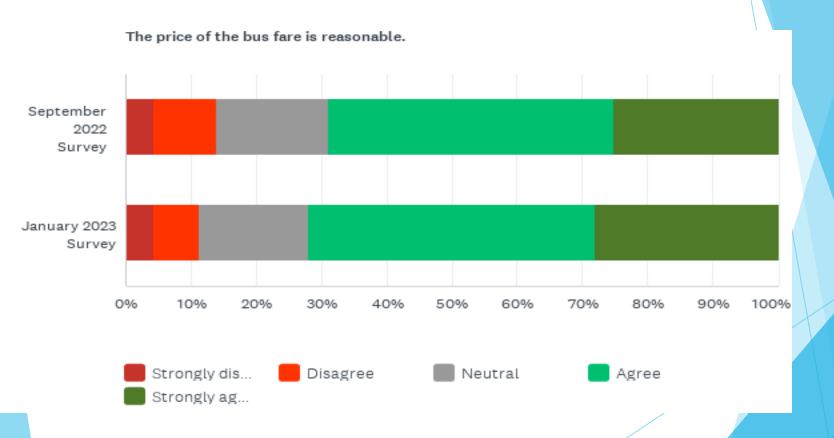

## 365

- Total Responses (compared to 429 in September)
- 274 done through the Mobile App
- ▶ 112 done through the Newsletter Link
- Complete Response to date: 794
- Advertising inside buses was not possible as new infotainment signs were not functional in time and occupied the space where bulkhead signs were.

























It is convenient to pay the bus fare or buy tickets/passes.



#### How do you pay your fare?



#### How would you prefer to pay your fare?



#### People Mover is available when I need it.



#### How would you improve service?



## Which routes? (January 2023)



## Which routes? (September 2022)



#### The bus goes where I need it to.



It is easy to get information about People Mover bus service.



#### How do you prefer to get information? (January 2023)



## How do you prefer to get information? (September 2022)



# How likely are you to recommend People Mover to friends, family, or coworkers?



#### What is your current age?



## What is your gender identity?



#### What is your race/ethnicity?



#### How often do you use the bus?



## Most frequent trip purp