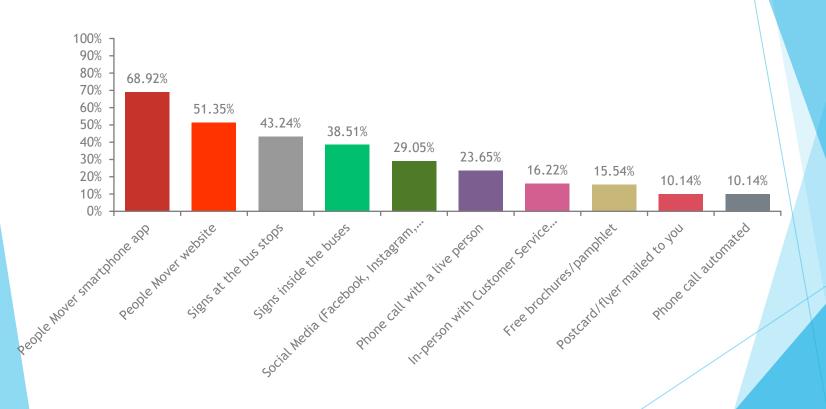

- Total Responses (compared to 429 in September)
- 274 done through the Mobile App
- ▶ 112 done through the Newsletter Link
- Complete Response to date: 794
- Advertising inside buses was not possible as new infotainment signs were not functional in time and occupied the space where bulkhead signs were.

























It is convenient to pay the bus fare or buy tickets/passes.



#### How do you pay your fare?



#### How would you prefer to pay your fare?



#### People Mover is available when I need it.



#### How would you improve service?



## Which routes? (January 2023)



## Which routes? (September 2022)



#### The bus goes where I need it to.



It is easy to get information about People Mover bus service.



#### How do you prefer to get information? (January 2023)



## How do you prefer to get information? (September 2022)



# How likely are you to recommend People Mover to friends, family, or coworkers?



#### What is your current age?



## What is your gender identity?



#### What is your race/ethnicity?



#### How often do you use the bus?



## Most frequent trip purpose?