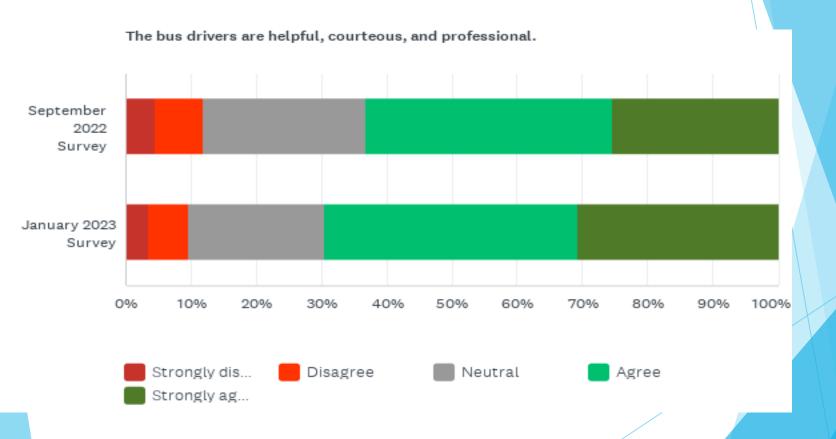

## 365

- Total Responses (compared to 429 in September)
- 274 done through the Mobile App
- ▶ 112 done through the Newsletter Link
- Complete Response to date: 794
- Advertising inside buses was not possible as new infotainment signs were not functional in time and occupied the space where bulkhead signs were.

























It is convenient to pay the bus fare or buy tickets/passes.



#### How do you pay your fare?



#### How would you prefer to pay your fare?



#### People Mover is available when I need it.



#### How would you improve service?



## Which routes? (January 2023)



## Which routes? (September 2022)



#### The bus goes where I need it to.



It is easy to get information about People Mover bus service.



#### How do you prefer to get information? (January 2023)



## How do you prefer to get information? (September 2022)



# How likely are you to recommend People Mover to friends, family, or coworkers?



#### What is your current age?



## What is your gender identity?



#### What is your race/ethnicity?



#### How often do you use the bus?



## Most frequent trip purpose?