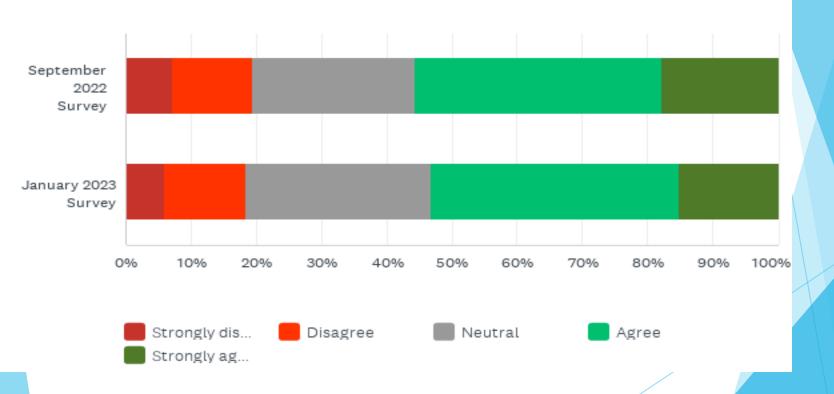

## 365

- Total Responses (compared to 429 in September)
- 274 done through the Mobile App
- ▶ 112 done through the Newsletter Link
- Complete Response to date: 794
- Advertising inside buses was not possible as new infotainment signs were not functional in time and occupied the space where bulkhead signs were.

























It is convenient to pay the bus fare or buy tickets/passes.



#### How do you pay your fare?



#### How would you prefer to pay your fare?



#### People Mover is available when I need it.



#### How would you improve service?



## Which routes? (January 2023)



## Which routes? (September 2022)



#### The bus goes where I need it to.



It is easy to get information about People Mover bus service.



#### How do you prefer to get information? (January 2023)



## How do you prefer to get information? (September 2022)



# How likely are you to recommend People Mover to friends, family, or coworkers?



#### What is your current age?



## What is your gender identity?



#### What is your race/ethnicity?



#### How often do you use the bus?



## Most frequent trip purpose?