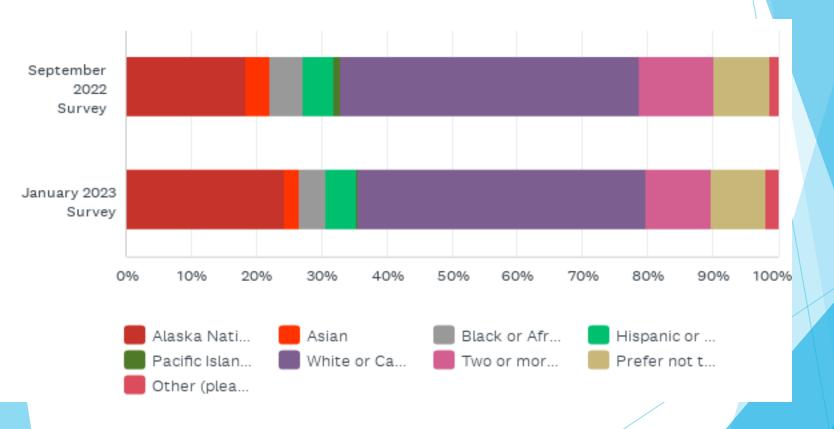

me and occupied the space where bulkhead signs were.

























It is convenient to pay the bus fare or buy tickets/passes.



#### How do you pay your fare?



#### How would you prefer to pay your fare?



#### People Mover is available when I need it.



#### How would you improve service?



## Which routes? (January 2023)



## Which routes? (September 2022)



#### The bus goes where I need it to.



It is easy to get information about People Mover bus service.



#### How do you prefer to get information? (January 2023)



## How do you prefer to get information? (September 2022)



# How likely are you to recommend People Mover to friends, family, or coworkers?



#### What is your current age?



## What is your gender identity?



#### What is your race/ethnicity?



#### How often do you use the bus?



## Most frequent trip purpose?