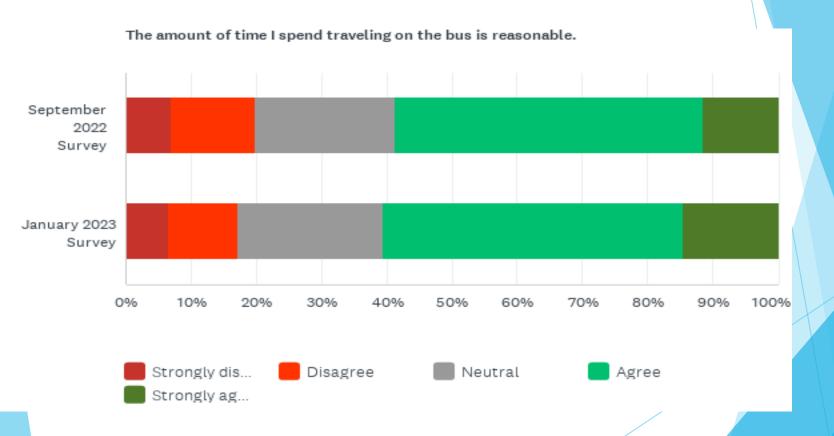

## 365

- Total Responses (compared to 429 in September)
- 274 done through the Mobile App
- ▶ 112 done through the Newsletter Link
- Complete Response to date: 794
- Advertising inside buses was not possible as new infotainment signs were not functional in time and occupied the space where bulkhead signs were.

























It is convenient to pay the bus fare or buy tickets/passes.



#### How do you pay your fare?



#### How would you prefer to pay your fare?



#### People Mover is available when I need it.



#### How would you improve service?



## Which routes? (January 2023)



## Which routes? (September 2022)



#### The bus goes where I need it to.



It is easy to get information about People Mover bus service.



#### How do you prefer to get information? (January 2023)



## How do you prefer to get information? (September 2022)



# How likely are you to recommend People Mover to friends, family, or coworkers?



#### What is your current age?



## What is your gender identity?



#### What is your race/ethnicity?



#### How often do you use the bus?



## Most frequent trip purpos