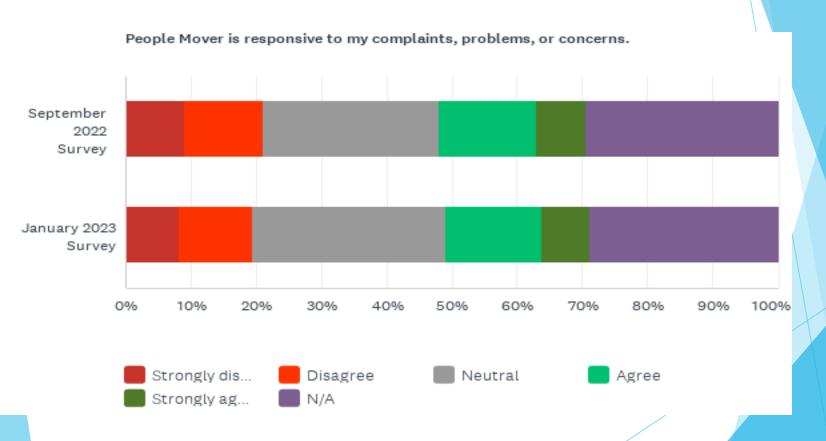

## 365

- Total Responses (compared to 429 in September)
- 274 done through the Mobile App
- ▶ 112 done through the Newsletter Link
- Complete Response to date: 794
- Advertising inside buses was not possible as new infotainment signs were not functional in time and occupied the space where bulkhead signs were.

























It is convenient to pay the bus fare or buy tickets/passes.



#### How do you pay your fare?



#### How would you prefer to pay your fare?



#### People Mover is available when I need it.



#### How would you improve service?



## Which routes? (January 2023)



## Which routes? (September 2022)



#### The bus goes where I need it to.



It is easy to get information about People Mover bus service.



#### How do you prefer to get information? (January 2023)



## How do you prefer to get information? (September 2022)



# How likely are you to recommend People Mover to friends, family, or coworkers?



#### What is your current age?



## What is your gender identity?



#### What is your race/ethnicity?



#### How often do you use the bus?



## Most frequent trip purpose?