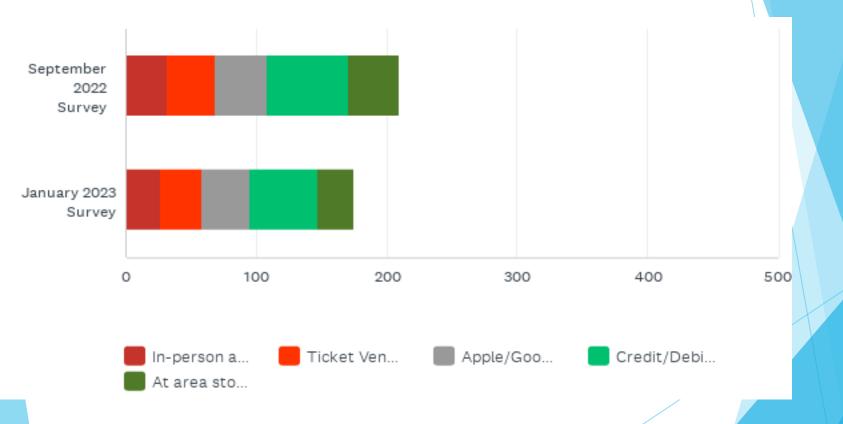

## 365

- Total Responses (compared to 429 in September)
- 274 done through the Mobile App
- ▶ 112 done through the Newsletter Link
- Complete Response to date: 794
- Advertising inside buses was not possible as new infotainment signs were not functional in time and occupied the space where bulkhead signs were.

























It is convenient to pay the bus fare or buy tickets/passes.



#### How do you pay your fare?



#### How would you prefer to pay your fare?



#### People Mover is available when I need it.



#### How would you improve service?



## Which routes? (January 2023)



## Which routes? (September 2022)



#### The bus goes where I need it to.



It is easy to get information about People Mover bus service.



#### How do you prefer to get information? (January 2023)



## How do you prefer to get information? (September 2022)



# How likely are you to recommend People Mover to friends, family, or coworkers?



#### What is your current age?



## What is your gender identity?



#### What is your race/ethnicity?



#### How often do you use the bus?



## Most frequent trip purpose?