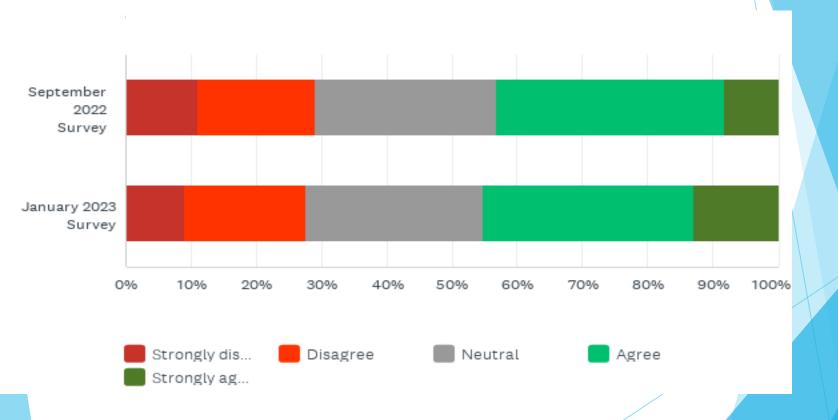

#### The bus goes where I need it to.

It is easy to get information about People Mover bus service.