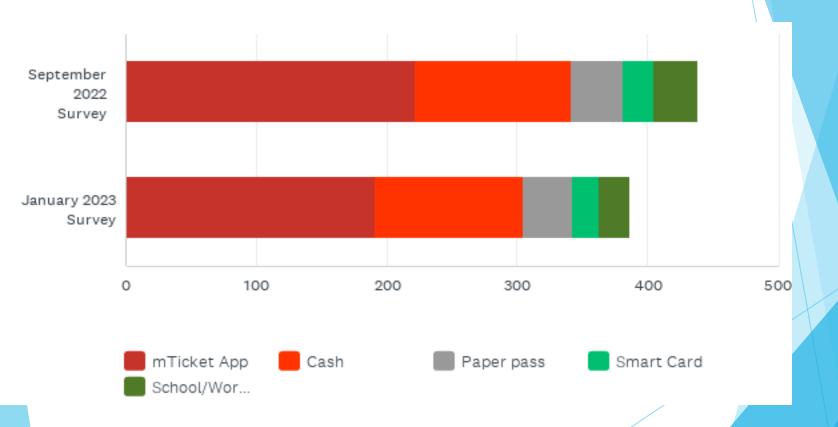

## 365

- Total Responses (compared to 429 in September)
- 274 done through the Mobile App
- ▶ 112 done through the Newsletter Link
- Complete Response to date: 794
- Advertising inside buses was not possible as new infotainment signs were not functional in time and occupied the space where bulkhead signs were.

























It is convenient to pay the bus fare or buy tickets/passes.



#### How do you pay your fare?



#### How would you prefer to pay your fare?



#### People Mover is available when I need it.



#### How would you improve service?



## Which routes? (January 2023)



## Which routes? (September 2022)



#### The bus goes where I need it to.



It is easy to get information about People Mover bus service.



#### How do you prefer to get information? (January 2023)



## How do you prefer to get information? (September 2022)



# How likely are you to recommend People Mover to friends, family, or coworkers?



#### What is your current age?



## What is your gender identity?



#### What is your race/ethnicity?



#### How often do you use the bus?



## Most frequent trip purpose?