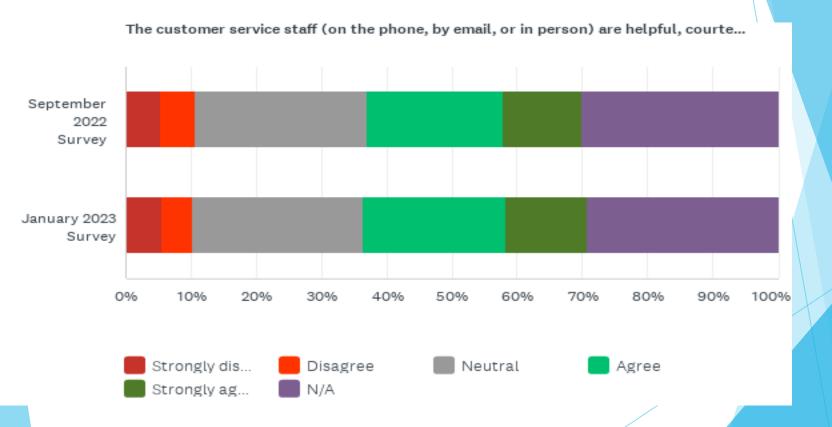

## 365

- Total Responses (compared to 429 in September)
- 274 done through the Mobile App
- ▶ 112 done through the Newsletter Link
- Complete Response to date: 794
- Advertising inside buses was not possible as new infotainment signs were not functional in time and occupied the space where bulkhead signs were.

























It is convenient to pay the bus fare or buy tickets/passes.



#### How do you pay your fare?



#### How would you prefer to pay your fare?



#### People Mover is available when I need it.



#### How would you improve service?



## Which routes? (January 2023)



## Which routes? (September 2022)



#### The bus goes where I need it to.



It is easy to get information about People Mover bus service.



#### How do you prefer to get information? (January 2023)



## How do you prefer to get information? (September 2022)



# How likely are you to recommend People Mover to friends, family, or coworkers?



#### What is your current age?



## What is your gender identity?



#### What is your race/ethnicity?



#### How often do you use the bus?



## Most frequent trip purpose?