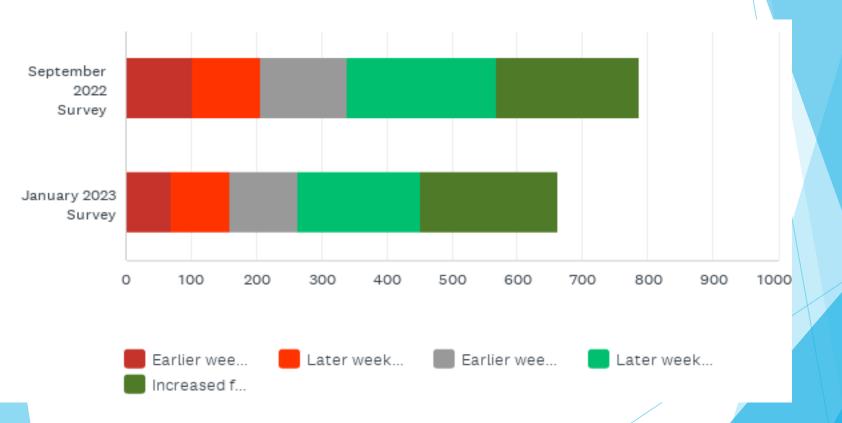

## 365

- Total Responses (compared to 429 in September)
- 274 done through the Mobile App
- ▶ 112 done through the Newsletter Link
- Complete Response to date: 794
- Advertising inside buses was not possible as new infotainment signs were not functional in time and occupied the space where bulkhead signs were.

























It is convenient to pay the bus fare or buy tickets/passes.



#### How do you pay your fare?



#### How would you prefer to pay your fare?



#### People Mover is available when I need it.



#### How would you improve service?



## Which routes? (January 2023)



## Which routes? (September 2022)



#### The bus goes where I need it to.



It is easy to get information about People Mover bus service.



#### How do you prefer to get information? (January 2023)



## How do you prefer to get information? (September 2022)



# How likely are you to recommend People Mover to friends, family, or coworkers?



#### What is your current age?



## What is your gender identity?



#### What is your race/ethnicity?



#### How often do you use the bus?



## Most frequent trip purpose?