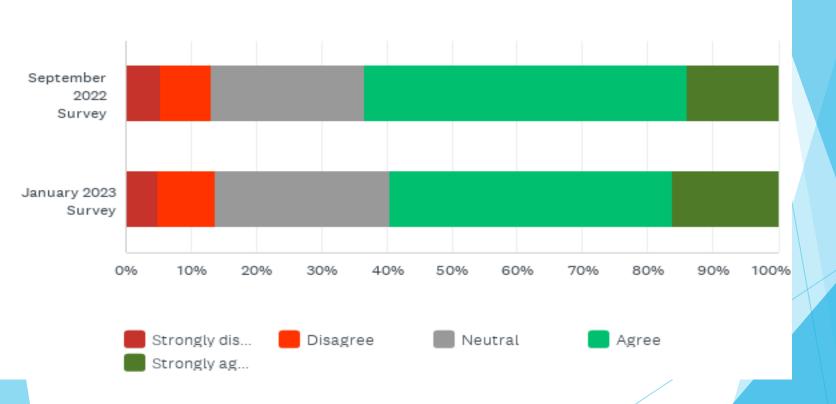

#### The bus goes where I need it to.

It is easy to get information about People Mover bus service.