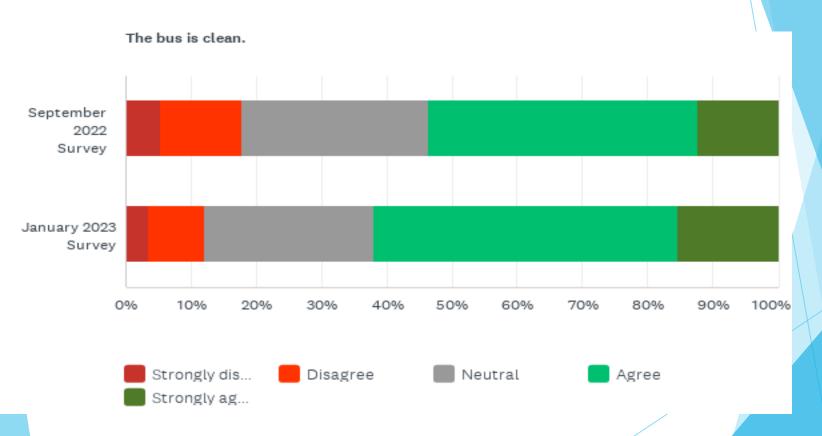

## 365

- Total Responses (compared to 429 in September)
- 274 done through the Mobile App
- ▶ 112 done through the Newsletter Link
- Complete Response to date: 794
- Advertising inside buses was not possible as new infotainment signs were not functional in time and occupied the space where bulkhead signs were.

























It is convenient to pay the bus fare or buy tickets/passes.



#### How do you pay your fare?



#### How would you prefer to pay your fare?



#### People Mover is available when I need it.



#### How would you improve service?



## Which routes? (January 2023)



## Which routes? (September 2022)



#### The bus goes where I need it to.



It is easy to get information about People Mover bus service.



#### How do you prefer to get information? (January 2023)



## How do you prefer to get information? (September 2022)



# How likely are you to recommend People Mover to friends, family, or coworkers?



#### What is your current age?



## What is your gender identity?



#### What is your race/ethnicity?



#### How often do you use the bus?



## Most frequent trip