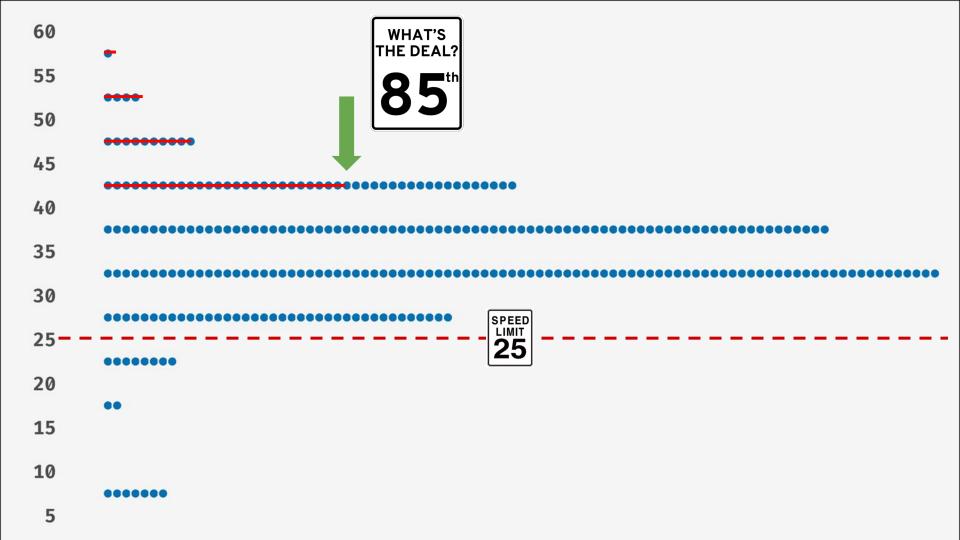

## What's the deal with the 85th percentile speed?

## 85th percentile speed

## C. Setting speed limits in speed zones

The 85<sup>th</sup> percentile speed is the principal determining factor in setting speed limits in speed zones, with adjustment made according to AS 19.10.072. Speed limits within speed zones should be set as follows:

| 60 | •                                       |    |  |  |  |
|----|-----------------------------------------|----|--|--|--|
| 55 |                                         |    |  |  |  |
|    | ••••                                    |    |  |  |  |
| 50 |                                         | 27 |  |  |  |
| 45 | ••••••                                  |    |  |  |  |
| 43 |                                         |    |  |  |  |
| 40 |                                         |    |  |  |  |
| 35 | ••••••••••••••••                        |    |  |  |  |
| 33 | *************************************** |    |  |  |  |
| 30 |                                         |    |  |  |  |
| 25 | •••••••                                 |    |  |  |  |
| 25 | •••••                                   |    |  |  |  |
| 20 |                                         |    |  |  |  |
|    | ••                                      |    |  |  |  |
| 15 |                                         |    |  |  |  |
| 10 |                                         |    |  |  |  |
|    | •••••                                   |    |  |  |  |
| 5  |                                         |    |  |  |  |