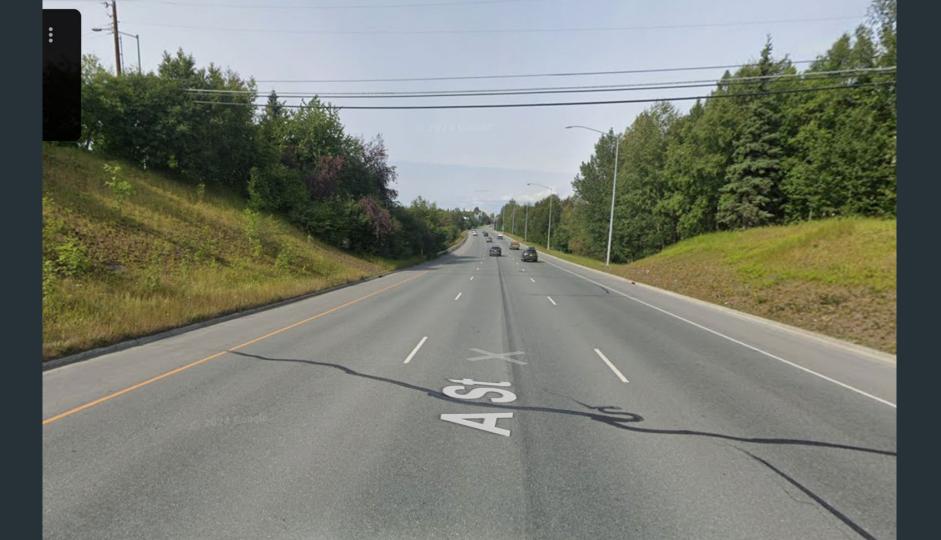

## C. Setting speed limits in speed zones

The 85<sup>th</sup> percentile speed is the principal determining factor in setting speed limits in speed zones, with adjustment made according to AS 19.10.072. Speed limits within speed zones should be set as follows: