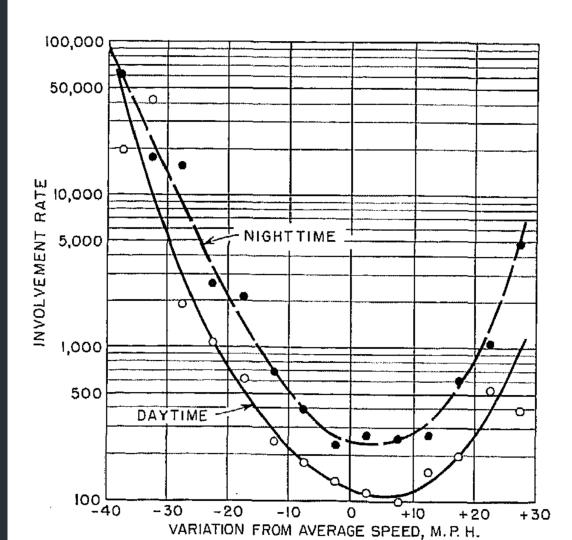

## What's the deal with the 85th percentile speed?













## 85th percentile speed









## C. Setting speed limits in speed zones

The 85<sup>th</sup> percentile speed is the principal determining factor in setting speed limits in speed zones, with adjustment made according to AS 19.10.072. Speed limits within speed zones should be set as follows:







"Most drivers are observed to be careful, reasonable, and prudent. They are a common group of law-abiding, courteous drivers." - *AKDOT* 

"The large majority of drivers are reasonable and prudent, do not want to have a crash, [and] desire to reach their destination in the shortest possible time" - TXDOT







| 60 |                         |
|----|-------------------------|
| 55 |                         |
| 50 |                         |
| 45 |                         |
| 40 |                         |
| 35 | •••••••••••••••         |
|    | ••••••••••••••••••••••• |
| 30 | •••••••••               |
| 25 | ••••••                  |
| 20 |                         |
| 15 |                         |
| 10 |                         |
| 5  |                         |

| 60 |         |
|----